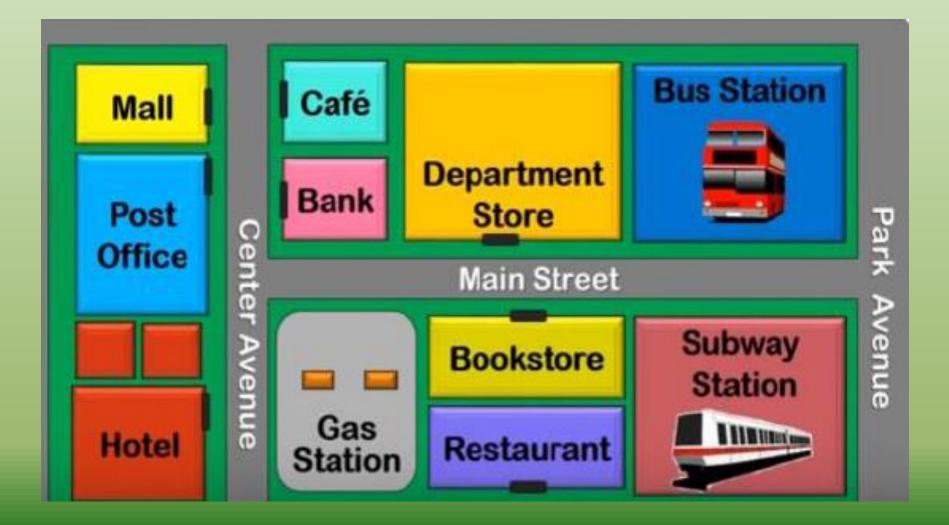

#### WHERE IS THE BUS STATION?

#### It's <u>next to department store</u>

# WHERE IS THE MALL?

# Go <u>straight.</u> Turn right, It's on Center Avenue.

#### WHERE IS THE POST OFFICE?

# It's <u>between</u> the Hotel and the Mall.

#### WHERE IS THE BOOK STORE?

#### ➢It's across from the department store.