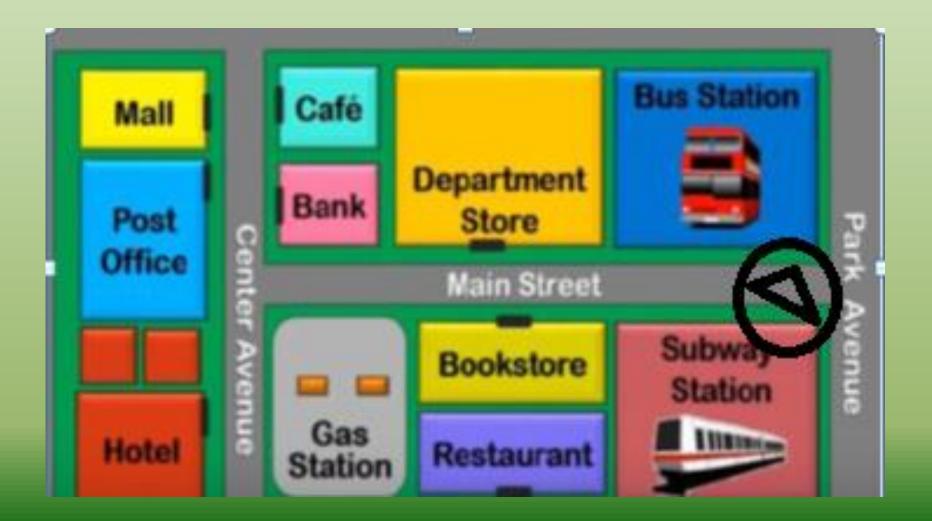

## **TURN RIGHT**

#### **TURN RIGHT**

#### WHERE IS THE BUS STATION?

#### It's <u>next to department store</u>