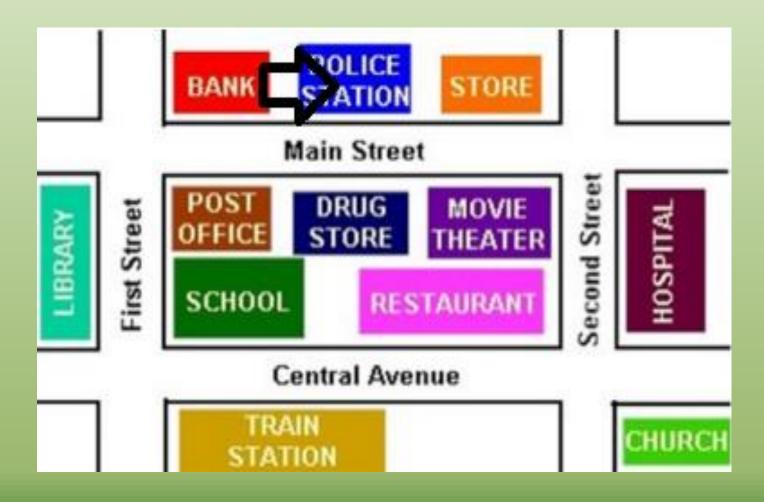

## HOSPITAL



# **POLICE STATION**



## **FIRE STATION**



#### RESTAURANT



#### **BUS STOP**



## **GAS STATION**



#### BANK



# **INTERNET CAFÉ**



## **PET STORE**



## SCHOOL











#### PROFESSIONS

# DOCTOR



## **POLICE OFFICER**



# FIREFIGHTER



# **BUS DRIVER**



#### **SALESCLERK**







# **MAIL CARRIER**



## WAITRESS



# WAITER



#### MECHANIC







# NURSE



#### LIBRARIAN









## SHOP



#### **GET MONEY**



# **CHECK OUT (A BOOK)**



#### WAIT



#### HELP



#### FIX



# **PUT OUT FIRES**



#### SERVE



#### PROTECT



#### MAKE



#### DRIVE







#### **ADJECTIVES**

#### EMPTY











#### SLOW







#### OLD



#### CLEAN



## DIRTY



## LONG



#### SHORT



### DIRECTIONS

#### **ACROSS FROM**



#### BETWEEN



# NEXT TO



### **TURN LEFT**



#### **TURN LEFT**



## **TURN RIGHT**



#### **TURN RIGHT**



#### **GO STRAIGHT**



#### WHERE IS THE BUS STATION?



#### It's <u>next to department store</u>

# WHERE IS THE MALL?



# Go <u>straight.</u> Turn right, It's on Center Avenue.

#### WHERE IS THE POST OFFICE?



# It's <u>between</u> the Hotel and the Mall.

#### WHERE IS THE BOOK STORE?



#### ➢It's across from the department store.