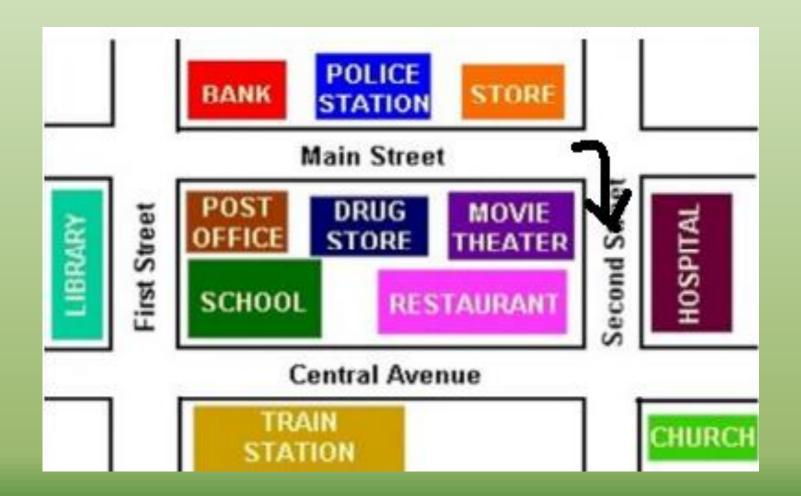

#### RESTAURANT



#### **BUS STOP**



## **GAS STATION**



#### BANK



# **INTERNET CAFÉ**



## **PET STORE**



## SCHOOL











#### PROFESSIONS

# DOCTOR



## **POLICE OFFICER**



# FIREFIGHTER



# **BUS DRIVER**



#### **SALESCLERK**







# **MAIL CARRIER**



## WAITRESS



# WAITER



#### MECHANIC







# NURSE



#### LIBRARIAN









## SHOP



#### **GET MONEY**



# **CHECK OUT (A BOOK)**



#### WAIT



#### HELP



#### FIX



# **PUT OUT FIRES**



#### SERVE



#### PROTECT



#### MAKE



#### DRIVE







#### **ADJECTIVES**

#### EMPTY











#### SLOW







#### OLD



#### CLEAN



## DIRTY



## LONG



#### SHORT



### DIRECTIONS

#### **ACROSS FROM**



#### BETWEEN



# NEXT TO



### **TURN LEFT**



#### **TURN LEFT**



## **TURN RIGHT**



#### **TURN RIGHT**



#### **GO STRAIGHT**



#### WHERE IS THE BUS STATION?



#### It's <u>next to department store</u>

# WHERE IS THE MALL?



# Go <u>straight.</u> Turn right, It's on Center Avenue.

#### WHERE IS THE POST OFFICE?



# It's <u>between</u> the Hotel and the Mall.

#### WHERE IS THE BOOK STORE?



#### ➢It's across from the department store.