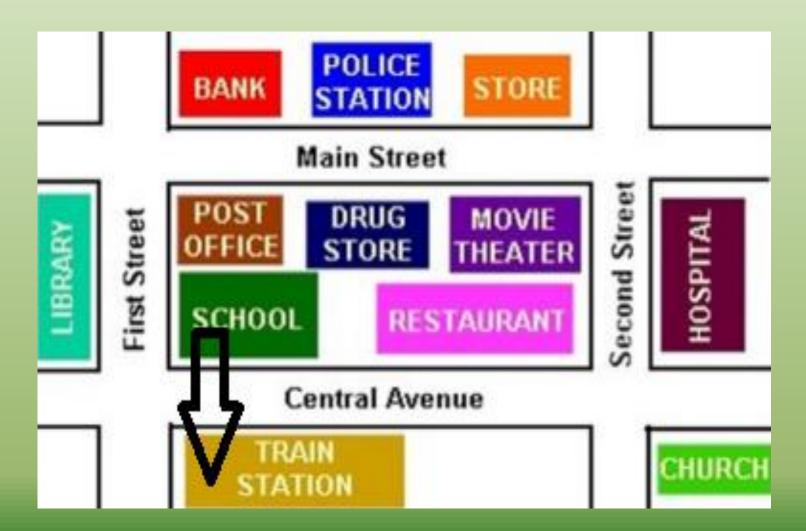

CE**



# **MOVIE THEATER**



## HOSPITAL



# **POLICE STATION**



## **FIRE STATION**



#### RESTAURANT



#### **BUS STOP**



## **GAS STATION**



#### BANK



# **INTERNET CAFÉ**



## **PET STORE**



## SCHOOL











#### PROFESSIONS

# DOCTOR



## **POLICE OFFICER**



# FIREFIGHTER



# **BUS DRIVER**



#### **SALESCLERK**







# **MAIL CARRIER**



## WAITRESS



# WAITER



#### MECHANIC







# NURSE



#### LIBRARIAN









## SHOP



#### **GET MONEY**



# **CHECK OUT (A BOOK)**



#### WAIT



#### HELP



#### FIX



# **PUT OUT FIRES**



#### SERVE



#### PROTECT



#### MAKE



#### DRIVE







#### **ADJECTIVES**

#### EMPTY











#### SLOW







#### OLD



#### CLEAN



## DIRTY



## LONG



#### SHORT



### DIRECTIONS

#### **ACROSS FROM**



#### BETWEEN



# NEXT TO



### **TURN LEFT**



#### **TURN LEFT**



## **TURN RIGHT**



#### **TURN RIGHT**



#### **GO STRAIGHT**



#### WHERE IS THE BUS STATION?



#### It's <u>next to department store</u>

# WHERE IS THE MALL?



# Go <u>straight.</u> Turn right, It's on Center Avenue.

#### WHERE IS THE POST OFFICE?



# It's <u>between</u> the Hotel and the Mall.

#### WHERE IS THE BOOK STORE?



#### ➢It's across from the department store.