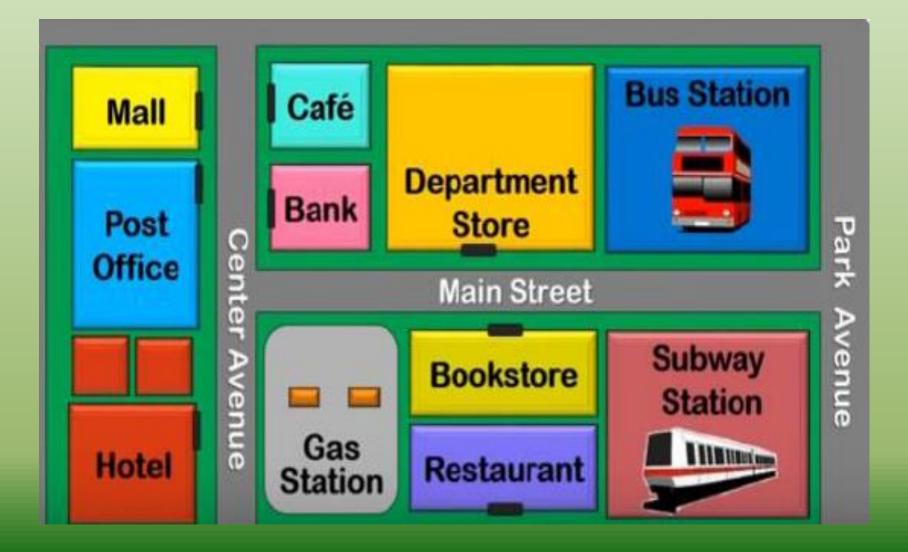

# WHERE IS THE MALL?

# Go <u>straight.</u> Turn right, It's on Center Avenue.

#### WHERE IS THE POST OFFICE?

# It's <u>between</u> the Hotel and the Mall.

#### WHERE IS THE BOOK STORE?

#### ➢It's across from the department store.