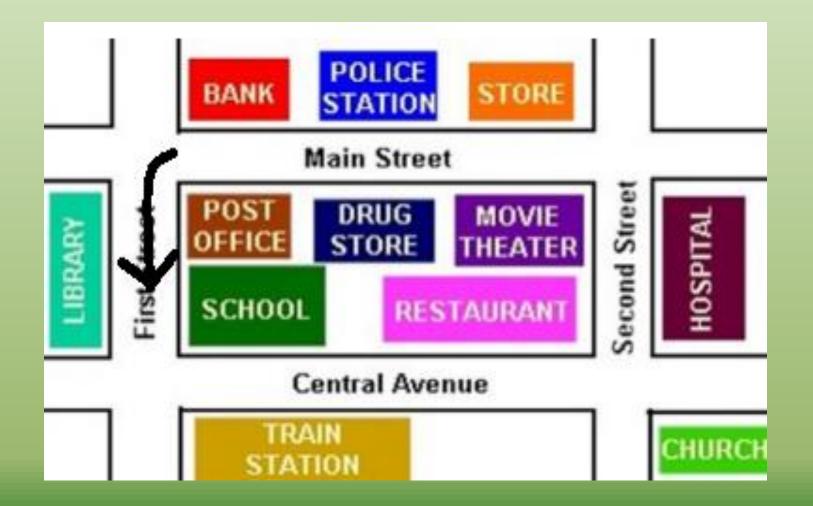

POLICE STATION**



## **FIRE STATION**



#### RESTAURANT



#### **BUS STOP**



## **GAS STATION**



#### BANK



# **INTERNET CAFÉ**



## **PET STORE**



## SCHOOL











#### PROFESSIONS

# DOCTOR



## **POLICE OFFICER**



# FIREFIGHTER



# **BUS DRIVER**



#### **SALESCLERK**







# **MAIL CARRIER**



## WAITRESS



# WAITER



#### MECHANIC







# NURSE



#### LIBRARIAN









## SHOP



#### **GET MONEY**



# **CHECK OUT (A BOOK)**



#### WAIT



#### HELP



#### FIX



# **PUT OUT FIRES**



#### SERVE



#### PROTECT



#### MAKE



#### DRIVE







#### **ADJECTIVES**

#### EMPTY











#### SLOW







#### OLD



#### CLEAN



## DIRTY



## LONG



#### SHORT



### DIRECTIONS

#### **ACROSS FROM**



#### BETWEEN



# NEXT TO



### **TURN LEFT**



#### **TURN LEFT**



## **TURN RIGHT**



#### **TURN RIGHT**



#### **GO STRAIGHT**



#### WHERE IS THE BUS STATION?



#### It's <u>next to department store</u>

# WHERE IS THE MALL?



# Go <u>straight.</u> Turn right, It's on Center Avenue.

#### WHERE IS THE POST OFFICE?



# It's <u>between</u> the Hotel and the Mall.

#### WHERE IS THE BOOK STORE?



#### ➢It's across from the department store.