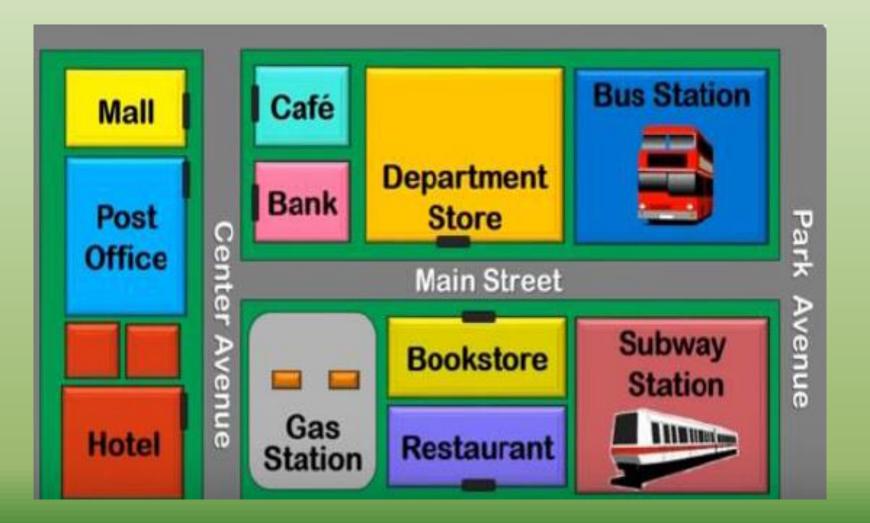

#### WHERE IS THE BUS STATION?

#### It's <u>next to department store</u>

# WHERE IS THE MALL?

# Go <u>straight.</u> Turn right, It's on Center Avenue.

#### WHERE IS THE POST OFFICE?

# It's <u>between</u> the Hotel and the Mall.

#### WHERE IS THE BOOK STORE?

#### ➢It's across from the department store.