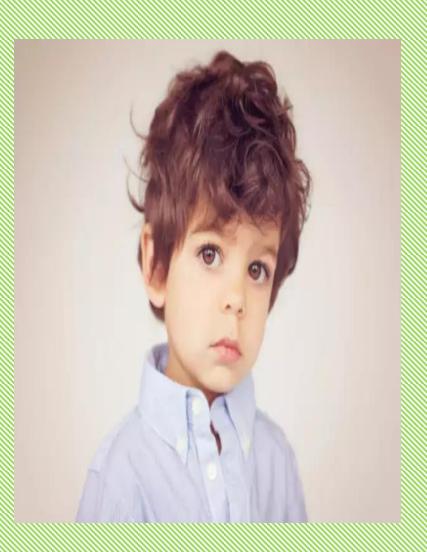

#### What does she look like?

She is from Canada, she has long, straight brown hair and blue eyes. She is wearing blue jacket.

➤ He is from Australia, he has short, curly blonde hair. He has light brown eyes. He is wearing white shirt.