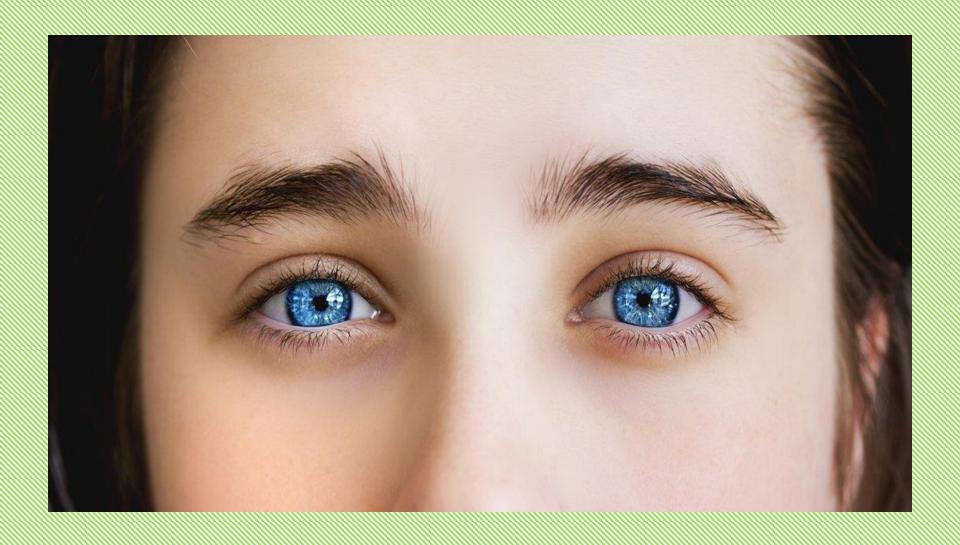

#### **AROUND THE WORLD**

#### COUNTRIES

## CHINA



## JAPAN



#### **MEXICO**



#### **UNITED STATES**



# INDIA



## **FRANCE**



#### **ENGLAND**



## **BRAZIL**



#### **SOUTH AFRICA**



# PERU



## CANADA



## KENYA



#### **AUSTRALIA**



#### **GERMANY**



#### WHERE ARE YOU FROM?





She's from China















































# PHYSICAL CHARACTERISTICS

## Black hair



## **Blonde** hair



#### Red hair



## Light brown hair



## **Short hair**



# Long hair



# **Curly hair**



# Straight hair



# Blue eyes



# Dark brown eyes



## Brown eyes



## Green eyes



## Light green eyes



## Describe people

# \*

#### What does she look like?



She is from Canada, she has long, straight brown hair and blue eyes. She is wearing blue jacket.





➤ He is from Australia, he has short, curly blonde hair. He has light brown eyes. He is wearing white shirt.















|  | <br> |  |
|--|------|--|
|  |      |  |
|  |      |  |
|  |      |  |





























| > |  |  |
|---|--|--|
|   |  |  |
|   |  |  |
|   |  |  |
|   |  |  |
|   |  |  |
|   |  |  |