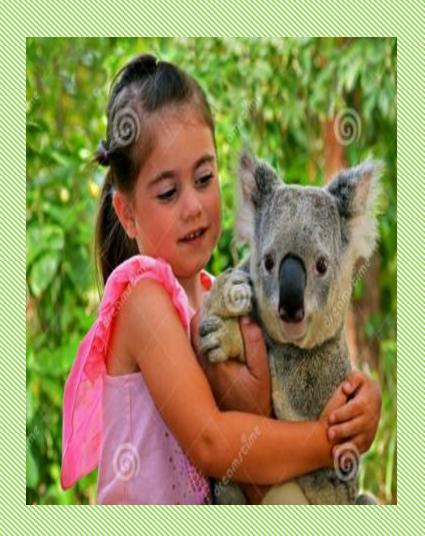

#### **AROUND THE WORLD**

#### COUNTRIES

## CHINA



## JAPAN



#### **MEXICO**



#### **UNITED STATES**



# INDIA



## **FRANCE**



#### **ENGLAND**



## **BRAZIL**



#### **SOUTH AFRICA**



# PERU



## CANADA



## KENYA



#### **AUSTRALIA**



#### **GERMANY**



#### WHERE ARE YOU FROM?





She's from China















































# PHYSICAL CHARACTERISTICS

## Black hair



## **Blonde** hair



#### Red hair



## Light brown hair



## **Short hair**



# Long hair



# **Curly hair**



# Straight hair



# Blue eyes



# Dark brown eyes



## Brown eyes



## Green eyes



## Light green eyes



## Describe people

# \*

#### What does she look like?



She is from Canada, she has long, straight brown hair and blue eyes. She is wearing blue jacket.





➤ He is from Australia, he has short, curly blonde hair. He has light brown eyes. He is wearing white shirt.















|  | <br> |  |
|--|------|--|
|  |      |  |
|  |      |  |
|  |      |  |





























| > |  |  |
|---|--|--|
|   |  |  |
|   |  |  |
|   |  |  |
|   |  |  |
|   |  |  |
|   |  |  |