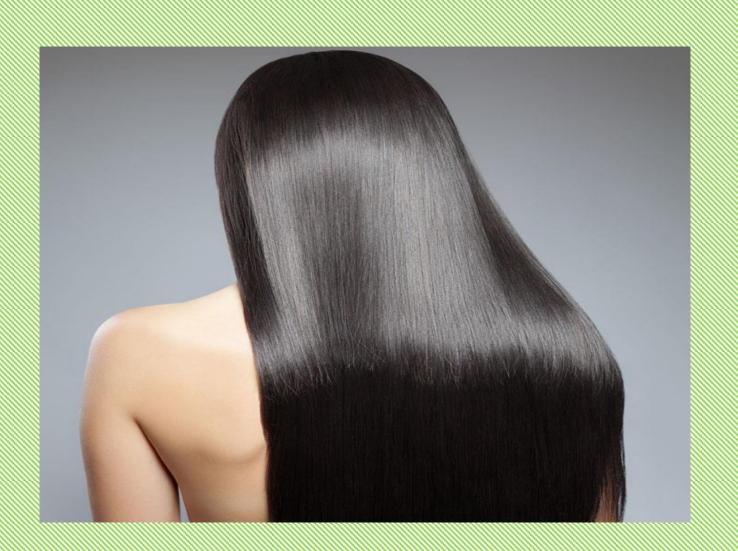

#### **AROUND THE WORLD**

#### COUNTRIES

## CHINA



## JAPAN



#### **MEXICO**



#### **UNITED STATES**



# INDIA



## **FRANCE**



#### **ENGLAND**



## **BRAZIL**



#### **SOUTH AFRICA**



# PERU



## CANADA



## KENYA



#### **AUSTRALIA**



#### **GERMANY**



#### WHERE ARE YOU FROM?





She's from China















































# PHYSICAL CHARACTERISTICS

## Black hair



## **Blonde** hair



#### Red hair



## Light brown hair



## **Short hair**



# Long hair



# **Curly hair**



# Straight hair



# Blue eyes



# Dark brown eyes



## Brown eyes



## Green eyes



## Light green eyes



## Describe people

# \*

#### What does she look like?



She is from Canada, she has long, straight brown hair and blue eyes. She is wearing blue jacket.





➤ He is from Australia, he has short, curly blonde hair. He has light brown eyes. He is wearing white shirt.















|  | <br> |  |
|--|------|--|
|  |      |  |
|  |      |  |
|  |      |  |





























| > |  |  |
|---|--|--|
|   |  |  |
|   |  |  |
|   |  |  |
|   |  |  |
|   |  |  |
|   |  |  |