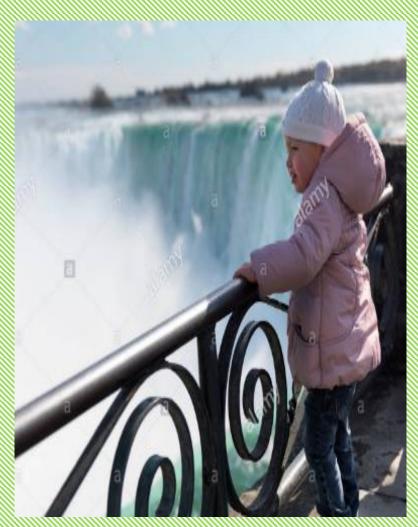

#### **AROUND THE WORLD**

#### COUNTRIES

## CHINA



## JAPAN



#### **MEXICO**



#### **UNITED STATES**



# INDIA



## **FRANCE**



#### **ENGLAND**



## **BRAZIL**



#### **SOUTH AFRICA**



# PERU



## CANADA



## KENYA



#### **AUSTRALIA**



#### **GERMANY**



#### WHERE ARE YOU FROM?





She's from China















































# PHYSICAL CHARACTERISTICS

## Black hair



## **Blonde** hair



#### Red hair



## Light brown hair



## **Short hair**



# Long hair



# **Curly hair**



# Straight hair



# Blue eyes



# Dark brown eyes



## Brown eyes



## Green eyes



## Light green eyes



## Describe people

# \*

#### What does she look like?



She is from Canada, she has long, straight brown hair and blue eyes. She is wearing blue jacket.





➤ He is from Australia, he has short, curly blonde hair. He has light brown eyes. He is wearing white shirt.















|  | <br> |  |
|--|------|--|
|  |      |  |
|  |      |  |
|  |      |  |





























| > |  |  |
|---|--|--|
|   |  |  |
|   |  |  |
|   |  |  |
|   |  |  |
|   |  |  |
|   |  |  |