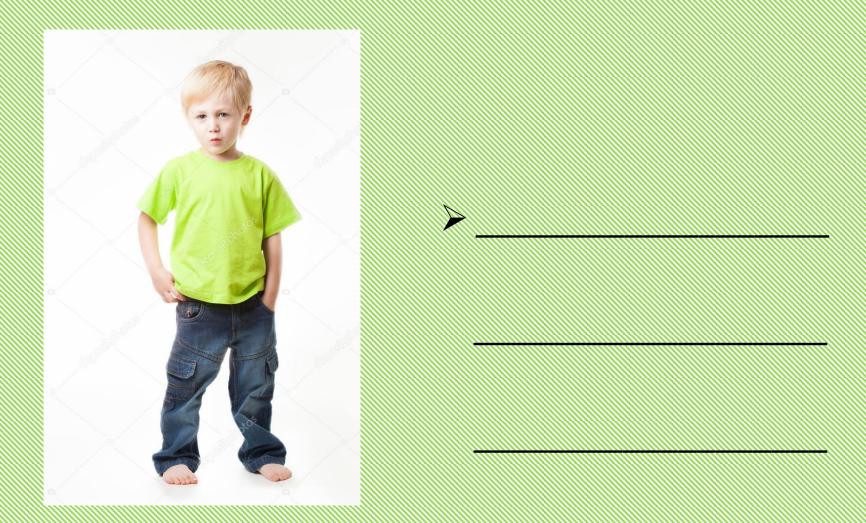

#### What does she look like?

She is from Canada, she has long, straight brown hair and blue eyes. She is wearing blue jacket.

➤ He is from Australia, he has short, curly blonde hair. He has light brown eyes. He is wearing white shirt.