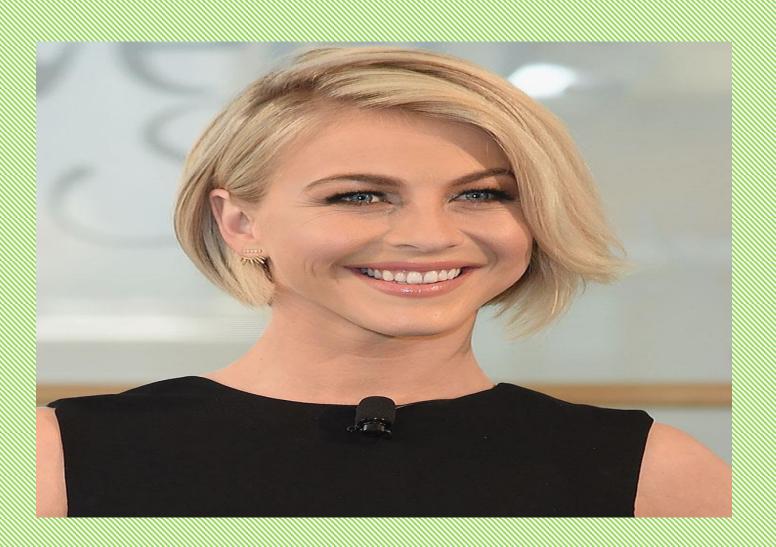

#### **AROUND THE WORLD**

#### COUNTRIES

## CHINA



## JAPAN



#### **MEXICO**



#### **UNITED STATES**



# INDIA



## **FRANCE**



#### **ENGLAND**



## **BRAZIL**



#### **SOUTH AFRICA**



# PERU



## CANADA



## KENYA



#### **AUSTRALIA**



#### **GERMANY**



#### WHERE ARE YOU FROM?





She's from China















































# PHYSICAL CHARACTERISTICS

## Black hair



## **Blonde** hair



#### Red hair



## Light brown hair



## **Short hair**



# Long hair



# **Curly hair**



# Straight hair



# Blue eyes



# Dark brown eyes



## Brown eyes



## Green eyes



## Light green eyes



## Describe people

# \*

#### What does she look like?



She is from Canada, she has long, straight brown hair and blue eyes. She is wearing blue jacket.





➤ He is from Australia, he has short, curly blonde hair. He has light brown eyes. He is wearing white shirt.















|  | <br> |  |
|--|------|--|
|  |      |  |
|  |      |  |
|  |      |  |





























| > |  |  |
|---|--|--|
|   |  |  |
|   |  |  |
|   |  |  |
|   |  |  |
|   |  |  |
|   |  |  |