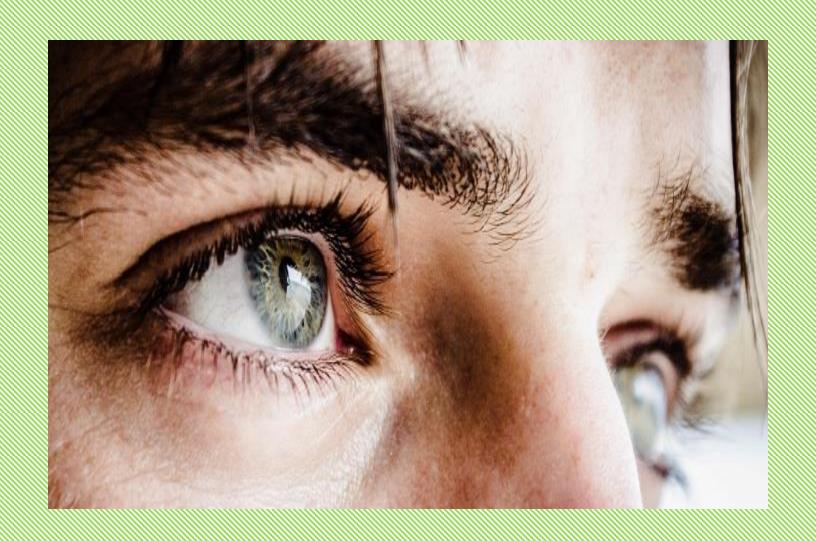

#### **AROUND THE WORLD**

#### COUNTRIES

## CHINA



## JAPAN



#### **MEXICO**



#### **UNITED STATES**



# INDIA



## **FRANCE**



#### **ENGLAND**



## **BRAZIL**



#### **SOUTH AFRICA**



# PERU



## CANADA



## KENYA



#### **AUSTRALIA**



#### **GERMANY**



#### WHERE ARE YOU FROM?





She's from China















































# PHYSICAL CHARACTERISTICS

## Black hair



## **Blonde** hair



#### Red hair



## Light brown hair



## **Short hair**



# Long hair



# **Curly hair**



# Straight hair



# Blue eyes



# Dark brown eyes



## Brown eyes



## Green eyes



## Light green eyes



## Describe people

# \*

#### What does she look like?



She is from Canada, she has long, straight brown hair and blue eyes. She is wearing blue jacket.





➤ He is from Australia, he has short, curly blonde hair. He has light brown eyes. He is wearing white shirt.















|  | <br> |  |
|--|------|--|
|  |      |  |
|  |      |  |
|  |      |  |





























| > |  |  |
|---|--|--|
|   |  |  |
|   |  |  |
|   |  |  |
|   |  |  |
|   |  |  |
|   |  |  |