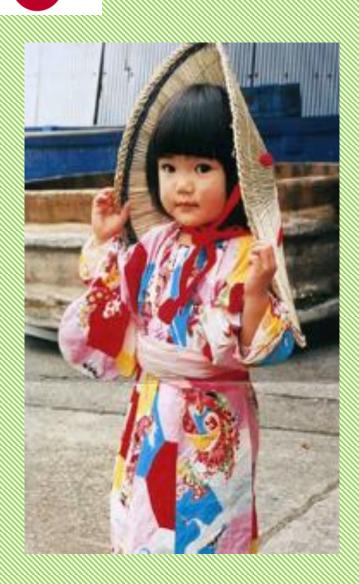

#### **AROUND THE WORLD**

#### COUNTRIES

## CHINA



## JAPAN



#### **MEXICO**



#### **UNITED STATES**



# INDIA



## **FRANCE**



#### **ENGLAND**



## **BRAZIL**



#### **SOUTH AFRICA**



# PERU



## CANADA



## KENYA



#### **AUSTRALIA**



#### **GERMANY**



#### WHERE ARE YOU FROM?





She's from China















































# PHYSICAL CHARACTERISTICS

## Black hair



## **Blonde** hair



#### Red hair



## Light brown hair



## **Short hair**



# Long hair



# **Curly hair**



# Straight hair



# Blue eyes



# Dark brown eyes



## Brown eyes



## Green eyes



## Light green eyes



## Describe people

# \*

#### What does she look like?



She is from Canada, she has long, straight brown hair and blue eyes. She is wearing blue jacket.





➤ He is from Australia, he has short, curly blonde hair. He has light brown eyes. He is wearing white shirt.















|  | <br> |  |
|--|------|--|
|  |      |  |
|  |      |  |
|  |      |  |





























| > |  |  |
|---|--|--|
|   |  |  |
|   |  |  |
|   |  |  |
|   |  |  |
|   |  |  |
|   |  |  |