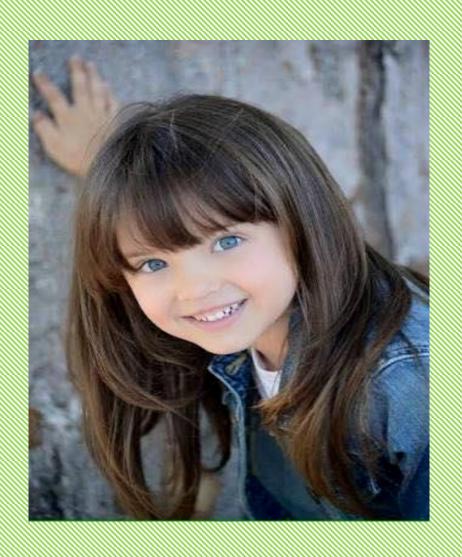

#### What does she look like?

She is from Canada, she has long, straight brown hair and blue eyes. She is wearing blue jacket.

➤ He is from Australia, he has short, curly blonde hair. He has light brown eyes. He is wearing white shirt.