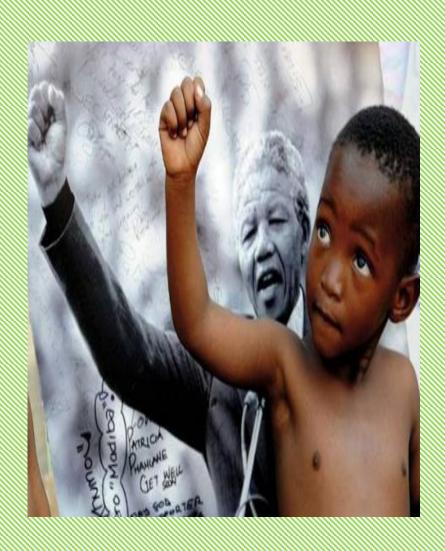

#### **AROUND THE WORLD**

#### COUNTRIES

## CHINA



## JAPAN



#### **MEXICO**



#### **UNITED STATES**



# INDIA



## **FRANCE**



#### **ENGLAND**



## **BRAZIL**



#### **SOUTH AFRICA**



# PERU



## CANADA



## KENYA



#### **AUSTRALIA**



#### **GERMANY**



#### WHERE ARE YOU FROM?





She's from China















































# PHYSICAL CHARACTERISTICS

## Black hair



## **Blonde** hair



#### Red hair



## Light brown hair



## **Short hair**



# Long hair



# **Curly hair**



# Straight hair



# Blue eyes



# Dark brown eyes



## Brown eyes



## Green eyes



## Light green eyes



## Describe people

# \*

#### What does she look like?



She is from Canada, she has long, straight brown hair and blue eyes. She is wearing blue jacket.





➤ He is from Australia, he has short, curly blonde hair. He has light brown eyes. He is wearing white shirt.















|  | <br> |  |
|--|------|--|
|  |      |  |
|  |      |  |
|  |      |  |





























| > |  |  |
|---|--|--|
|   |  |  |
|   |  |  |
|   |  |  |
|   |  |  |
|   |  |  |
|   |  |  |