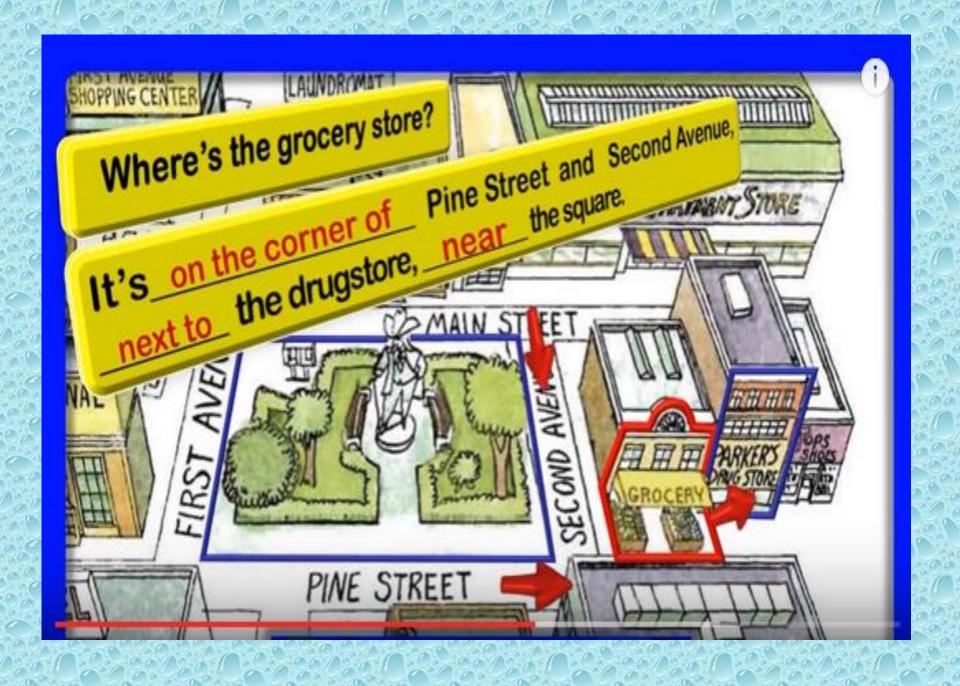

#### **NEXT TO**

> The mall is next to the post office

#### BEHIND

> The bookstore is behind the restaurant

#### Between

Department store is between bus station and the bank

## **ACROSS FROM**

## ON THE CORNER OF

The restaurant is on the corner of First street and Apple street.

## LOOK AT THE MAP

# LOOK AT THE MAP