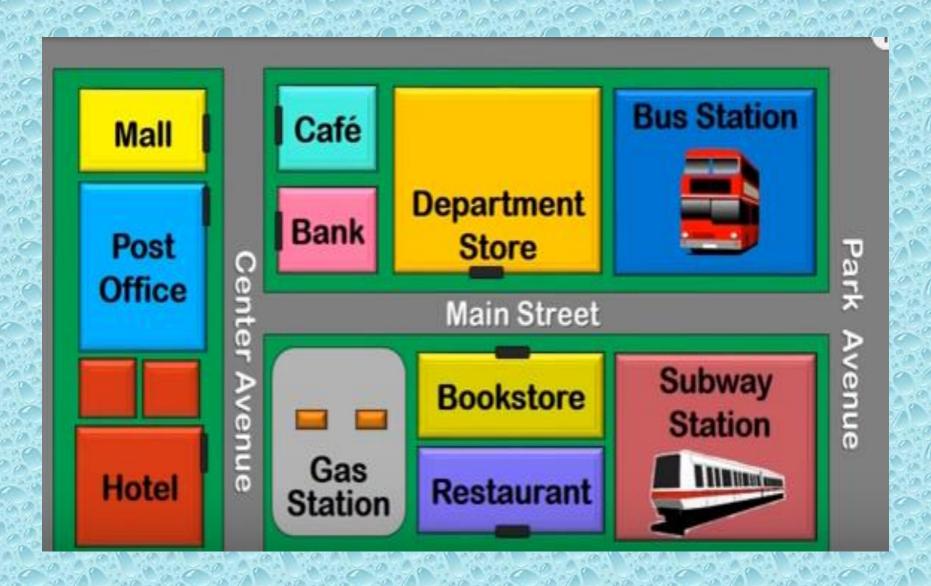

#### **NEXT TO**

> The mall is next to the post office

#### BEHIND

> The bookstore is behind the restaurant

#### Between

Department store is between bus station and the bank

## ON THE CORNER OF

The restaurant is on the corner of First street and Apple street.

### **HOW CAN I GET TO THE BANK?**

-It is on the corner of Main Street and Center Avenue.

-It is **next to** department Store.

-It is across from the Gas Station.

-It is on Main Street

# HOW CAN I GET TO THE SUBWAY STATION?

### **HOW CAN I GET TO THE POST OFFICE?**

### **HOW CAN I GET TO THE BOOKSTORE?**

### **HOW CAN I GET TO THE GAS STATION?**