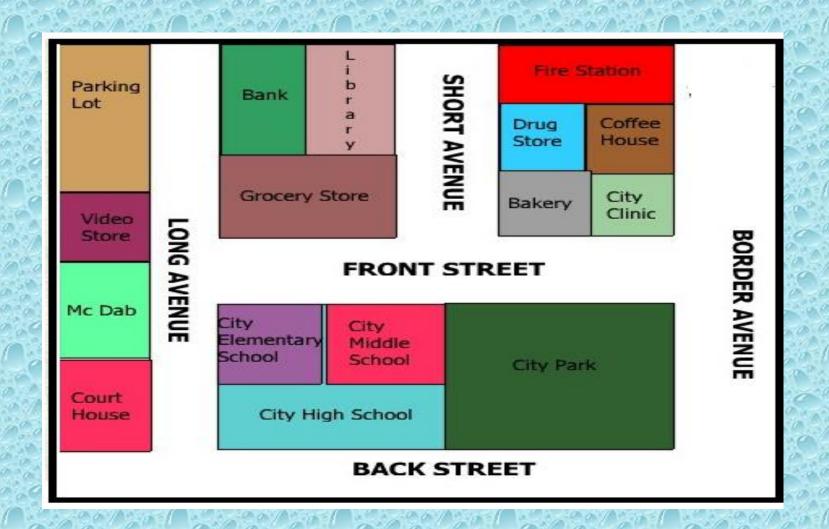

s this....

- 1. You can see paintings. It's a \_\_\_\_\_
- 2. You can buy fruits, food and vegetables. It's a
- 3.You can buy bread and cookies. It's a \_\_\_\_\_\_\_4.You can eat delicious food. It's a \_\_\_\_\_\_
- 5. You can help sick people. It's a
- 6.You can keep people safe. It's a \_\_\_\_\_
- 7. You can see wild animals . It's a \_\_\_\_\_

## **DIRECTIONS**

## **GO STRAIGHT**



# TURN LEFT



# TURN RIGHT



#### **NEXT TO**



> The mall is next to the post office

#### BEHIND



> The bookstore is behind the restaurant

#### Between



Department store is between bus station and the bank

## **ACROSS FROM**



## ON THE CORNER OF



The restaurant is on the corner of First street and Apple street.

# ON BOLIVAR STREET



> My house is on Bolivar street

## LOOK AT THE MAP



## LOOK AT THE MAP



# LOOK AT THE MAP



















### **HOW CAN I GET TO THE BANK?**



-It is on the corner of Main Street and Center Avenue.

-It is **next to** department Store.

-It is across from the Gas Station.

-It is on Main Street

# HOW CAN I GET TO THE SUBWAY STATION?



### **HOW CAN I GET TO THE POST OFFICE?**



### **HOW CAN I GET TO THE BOOKSTORE?**



### **HOW CAN I GET TO THE GAS STATION?**



### **HOW CAN I GET TO THE POST OFFICE?**



## **GAMES**

- http://eslkidsworld.com/Interactive%20games/Vocabul ary%20Games/Places%20&%20Landmarks/places%20i n%20a%20city.html places of the city
- https://www.mes-games.com/places1.php places of the city
- https://www.mes-games.com/places2.php places of the city
- http://www.eslgamesworld.com/members/games/voc abulary/m