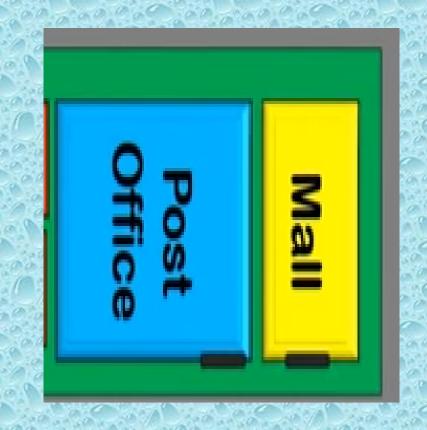

pe



### Australia



# Place in the city

### **A BAKERY**



#### A HOSPITAL



## A MOVIE THEATER



## **A MUSEUM**



### A PARK



# A POLICE STATION



## **A RESTAURANT**



## **A SUPERMARKET**



## A TOY STORE



## A TRAIN STATION



#### **A LIBRARY**



## A MALL



## A STADIUM



## A SWIMMING POOL



# **A ZOO**



## Guess what place is this....

- 1. You can see paintings. It's a \_\_\_\_\_
- 2. You can buy fruits, food and vegetables. It's a
- 3.You can buy bread and cookies. It's a \_\_\_\_\_\_\_4.You can eat delicious food. It's a \_\_\_\_\_\_
- 5. You can help sick people. It's a
- 6.You can keep people safe. It's a \_\_\_\_\_
- 7. You can see wild animals . It's a \_\_\_\_\_

## **DIRECTIONS**

## **GO STRAIGHT**



# TURN LEFT



# TURN RIGHT



#### **NEXT TO**



> The mall is next to the post office

#### BEHIND



> The bookstore is behind the restaurant

#### Between



Department store is between bus station and the bank

## **ACROSS FROM**



## ON THE CORNER OF



The restaurant is on the corner of First street and Apple street.

# ON BOLIVAR STREET



> My house is on Bolivar street

## LOOK AT THE MAP



## LOOK AT THE MAP



# LOOK AT THE MAP



















### **HOW CAN I GET TO THE BANK?**



-It is on the corner of Main Street and Center Avenue.

-It is **next to** department Store.

-It is across from the Gas Station.

-It is on Main Street

# HOW CAN I GET TO THE SUBWAY STATION?



### **HOW CAN I GET TO THE POST OFFICE?**



### **HOW CAN I GET TO THE BOOKSTORE?**



### **HOW CAN I GET TO THE GAS STATION?**



### **HOW CAN I