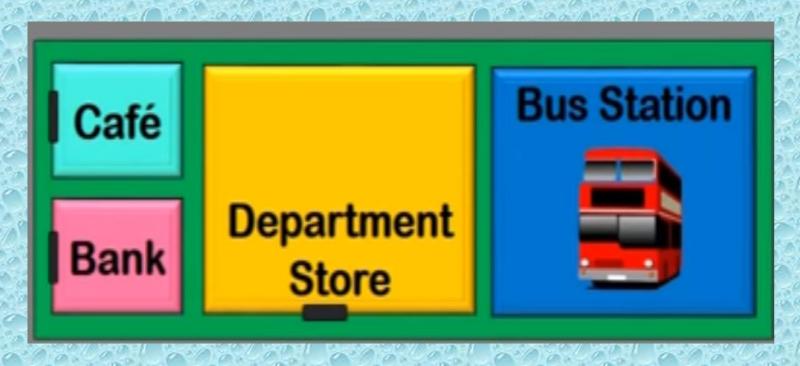

MUSEUM**



### A PARK



# A POLICE STATION



## **A RESTAURANT**



## **A SUPERMARKET**



## A TOY STORE



## A TRAIN STATION



#### **A LIBRARY**



## A MALL



## A STADIUM



## A SWIMMING POOL



# **A ZOO**



## Guess what place is this....

- 1. You can see paintings. It's a \_\_\_\_\_
- 2. You can buy fruits, food and vegetables. It's a
- 3.You can buy bread and cookies. It's a \_\_\_\_\_\_\_4.You can eat delicious food. It's a \_\_\_\_\_\_
- 5. You can help sick people. It's a
- 6.You can keep people safe. It's a \_\_\_\_\_
- 7. You can see wild animals . It's a \_\_\_\_\_

## **DIRECTIONS**

## **GO STRAIGHT**



# TURN LEFT



# TURN RIGHT



#### **NEXT TO**



> The mall is next to the post office

#### BEHIND



> The bookstore is behind the restaurant

#### Between



Department store is between bus station and the bank

## **ACROSS FROM**



## ON THE CORNER OF



The restaurant is on the corner of First street and Apple street.

# ON BOLIVAR STREET



> My house is on Bolivar street

## LOOK AT THE MAP



## LOOK AT THE MAP



# LOOK AT THE MAP



















### **HOW CAN I GET TO THE BANK?**



-It is on the corner of Main Street and Center Avenue.

-It is **next to** department Store.

-It is across from the Gas Station.

-It is on Main Street

# HOW CAN I GET TO THE SUBWAY STATION?



### **HOW CAN I GET TO THE POST OFFICE?**



### **HOW CAN I GET TO THE BOOKSTORE?**



### **HOW CAN I GET TO THE GAS STATION?**



### **HOW CAN I GET TO THE POST OFFICE?**



## **GAMES**

- http://eslkidsworld.com/Interactive%20games/Vocabul ary%20Games/Pla