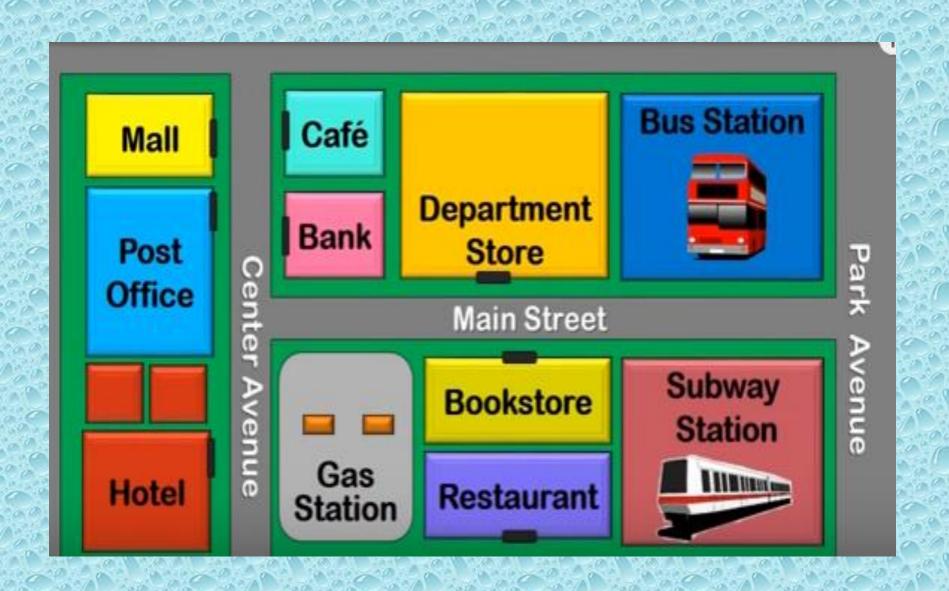

post office

#### BEHIND



> The bookstore is behind the restaurant

#### Between



Department store is between bus station and the bank

## **ACROSS FROM**



## ON THE CORNER OF



The restaurant is on the corner of First street and Apple street.

# ON BOLIVAR STREET



> My house is on Bolivar street

## LOOK AT THE MAP



## LOOK AT THE MAP



# LOOK AT THE MAP



















### **HOW CAN I GET TO THE BANK?**



-It is on the corner of Main Street and Center Avenue.

-It is **next to** department Store.

-It is across from the Gas Station.

-It is on Main Street

# HOW CAN I GET TO THE SUBWAY STATION?



### **HOW CAN I GET TO THE POST OFFICE?**



### **HOW CAN I GET TO THE BOOKSTORE?**



### **HOW CAN I GET TO THE GAS STATION?**



### **HOW CAN I GET TO THE POST OFFICE?**



## **GAMES**

- http://eslkidsworld.com/Interactive%20games/Vocabul ary%20Games/Places%20&%20Landmarks/places%20i n%20a%20city.html places of the city
- https://www.mes-games.com/places1.php places of the city
- https://www.mes-games.com/places2.php places of the city
- http://www.eslgamesworld.com/members/games/voc abulary/memoryaudio/directions%20places/index.htm
   places of the city
- https://www.mes-games.com/easter.php EASTER GAME

## **GIVING DIRECTIONS**

- https://www.youtube.com/watch?time\_conti nue=9&v=x7K -LfrrF0
- https://www.youtube.com/watch?v=2CyiForR
  yW4