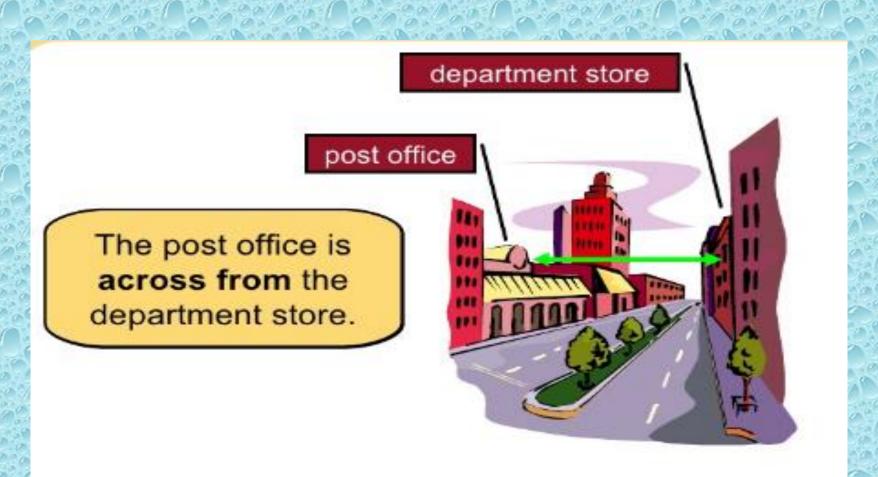

A SUPERMARKET**



## A TOY STORE



## A TRAIN STATION



#### **A LIBRARY**



## A MALL



## A STADIUM



## A SWIMMING POOL



# **A ZOO**



## Guess what place is this....

- 1. You can see paintings. It's a \_\_\_\_\_
- 2. You can buy fruits, food and vegetables. It's a
- 3.You can buy bread and cookies. It's a \_\_\_\_\_\_\_4.You can eat delicious food. It's a \_\_\_\_\_\_
- 5. You can help sick people. It's a
- 6.You can keep people safe. It's a \_\_\_\_\_
- 7. You can see wild animals . It's a \_\_\_\_\_

## **DIRECTIONS**

## **GO STRAIGHT**



# TURN LEFT



# TURN RIGHT



#### **NEXT TO**



> The mall is next to the post office

#### BEHIND



> The bookstore is behind the restaurant

#### Between



Department store is between bus station and the bank

## **ACROSS FROM**



## ON THE CORNER OF



The restaurant is on the corner of First street and Apple street.

# ON BOLIVAR STREET



> My house is on Bolivar street

## LOOK AT THE MAP



## LOOK AT THE MAP



# LOOK AT THE MAP



















### **HOW CAN I GET TO THE BANK?**



-It is on the corner of Main Street and Center Avenue.

-It is **next to** department Store.

-It is across from the Gas Station.

-It is on Main Street

# HOW CAN I GET TO THE SUBWAY STATION?



### **HOW CAN I GET TO THE POST OFFICE?**



### **HOW CAN I GET TO THE BOOKSTORE?**



### **HOW CAN I GET TO THE GAS STATION?**



### **HOW CAN I GET TO THE POST OFFICE?**



## **GAMES**

- http://eslkidsworld.com/Interactive%20games/Vocabul ary%20Games/Places%20&%20Landmarks/places%20i n%20a%20city.html places of the city
- https: