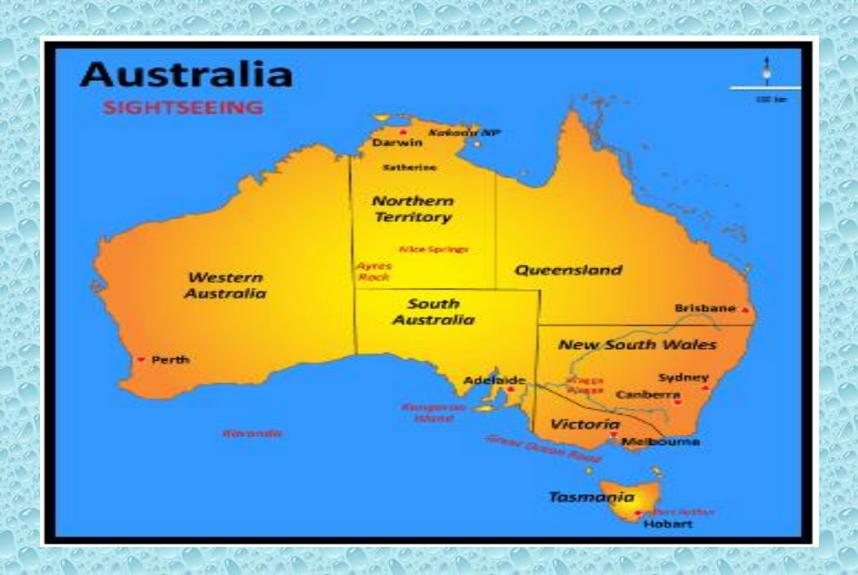

Long ago, most of the land masses on Earth were joined together. They were surrounded by one ocean. Over time, this land mass split up and became seven continents we have today: Asia, Africa, North America, South America, Antarctica, Europe and Australia.

# Seven continents

#### Asia



#### **Africa**



### **North America**



#### **South America**



#### **Antarctica**



## Europe



### Australia



# Place in the city

### **A BAKERY**



#### A HOSPITAL



## A MOVIE THEATER



## **A MUSEUM**



### A PARK



# A POLICE STATION



## **A RESTAURANT**



## **A SUPERMARKET**



## A TOY STORE



## A TRAIN STATION



#### **A LIBRARY**



## A MALL



## A STADIUM



## A SWIMMING POOL



# **A ZOO**



## Guess what place is this....

- 1. You can see paintings. It's a \_\_\_\_\_
- 2. You can buy fruits, food and vegetables. It's a
- 3.You can buy bread and cookies. It's a \_\_\_\_\_\_\_4.You can eat delicious food. It's a \_\_\_\_\_\_
- 5. You can help sick people. It's a
- 6.You can keep people safe. It's a \_\_\_\_\_
- 7. You can see wild animals . It's a \_\_\_\_\_

## **DIRECTIONS**

## **GO STRAIGHT**



# TURN LEFT



# TURN RIGHT



#### **NEXT TO**



> The mall is next