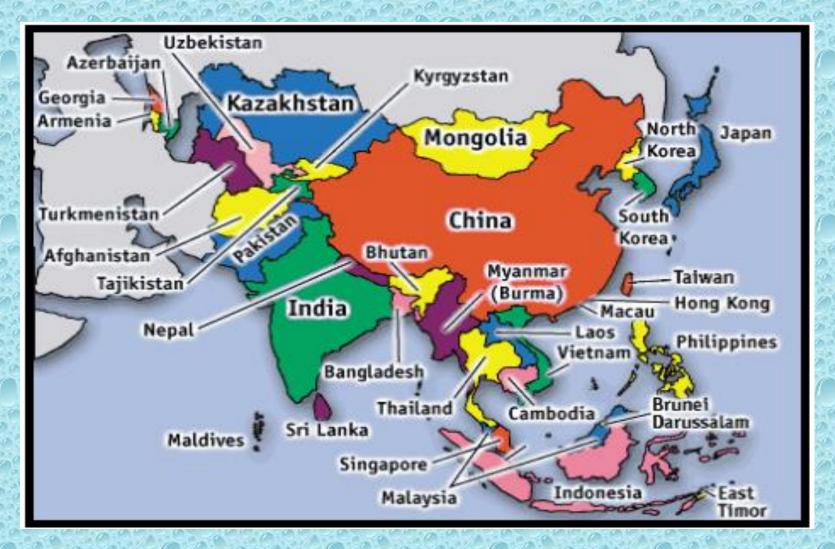

Long ago, most of the land masses on Earth were joined together. They were surrounded by one ocean. Over time, this land mass split up and became seven continents we have today: Asia, Africa, North America, South America, Antarctica, Europe and Australia.

# Seven continents

#### Asia



#### **Africa**



### **North America**



#### **South America**



#### **Antarctica**



## Europe



### Australia



# Place in the city

### **A BAKERY**



#### A HOSPITAL



## A MOVIE THEATER



## **A MUSEUM**



### A PARK



# A POLICE STATION



## **A RESTAURANT**



## **A SUPERMARKET**



## A TOY STORE



## A TRAIN STATION



#### **A LIBRARY**



## A MALL



## A STADIUM



## A SWIMMING POOL



# **A ZOO**



## Guess what place is this....

- 1. You can see paintings. It's a \_\_\_\_\_
- 2. You can buy fruits, food and vegetables. It's a
- 3.You can buy bread and cookies. It's a \_\_\_\_\_\_\_4.You can eat delicious food. It's a \_\_\_\_\_\_
- 5. You can help sick people. It's a
- 6.You can keep people safe. It's a \_\_\_\_\_
- 7. You can see wild animals . It's a