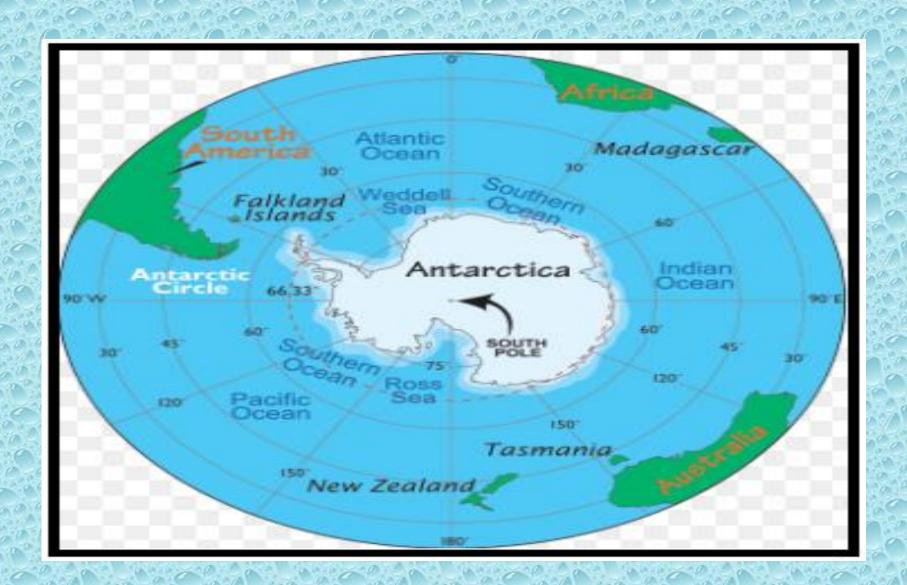

Long ago, most of the land masses on Earth were joined together. They were surrounded by one ocean. Over time, this land mass split up and became seven continents we have today: Asia, Africa, North America, South America, Antarctica, Europe and Australia.

# Seven continents

#### Asia



#### **Africa**



### **North America**



#### **South America**



#### **Antarctica**



## Europe



### Australia



# Place in the city

### **A BAKERY**



#### A HOSPITAL



## A MOVIE THEATER



## **A MUSEUM**



### A PARK



# A POLICE STATION



## **A RESTAURANT**



## **A SUPERMARKET**



## A TOY STORE



## A TRAIN STATION



#### **A LIBRARY**



## A MALL



## A STADIUM



## A SWIMMING POOL



# **A ZOO**



## Guess what place is this....

- 1. You can see paintings. It's a \_\_\_\_\_
- 2. You can buy fruits, food and vegetables. It's a
- 3.You can buy bread and cookies. It's a \_\_\_\_\_\_\_4.You can eat delicious food. It's a \_\_\_\_\_\_
- 5. You can help sick people. It's a
- 6.You can keep people safe. It's a \_\_\_\_\_
- 7. You can see wild animals . It's a \_\_\_\_\_

## **DIRECTIONS**

## **GO STRAIGHT**



# TURN LEFT



# TURN RIGHT



#### **NE