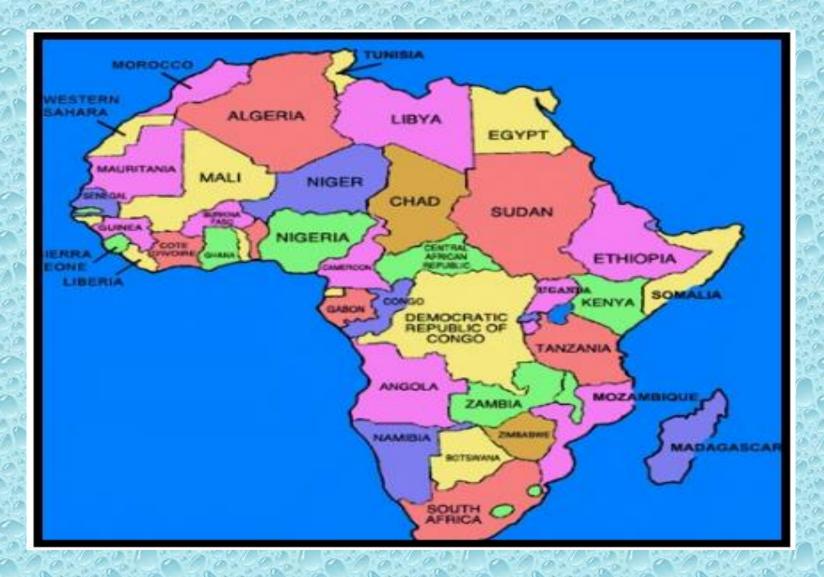

Long ago, most of the land masses on Earth were joined together. They were surrounded by one ocean. Over time, this land mass split up and became seven continents we have today: Asia, Africa, North America, South America, Antarctica, Europe and Australia.

# Seven continents

#### Asia



#### **Africa**



### **North America**



#### **South America**



#### **Antarctica**



## Europe



### Australia



# Place in the city

### **A BAKERY**



#### A HOSPITAL



## A MOVIE THEATER



## **A MUSEUM**



### A PARK



# A POLICE STATION



## **A RESTAURANT**



## **A SUPERMARKET**



## A TOY STORE



## A TRAIN STATION



#### **A LIBRARY**



## A MALL



## A STADIUM



## A SWIMMING POOL



# **A ZOO**



## Guess what place is this....

- 1. You can see paintings. It's a \_\_\_\_\_
- 2. You can buy fruits, food and vegetables. It's a
- 3.You can buy bread and cookies. It's a \_\_\_\_\_\_\_4.You can eat delicious food. It's a \_\_\_\_\_\_
- 5. You can help sick people. It's a
- 6.You can keep people safe. It's a \_\_\_\_\_
- 7. You can see wild animals . It's a \_\_\_\_\_

## **DI