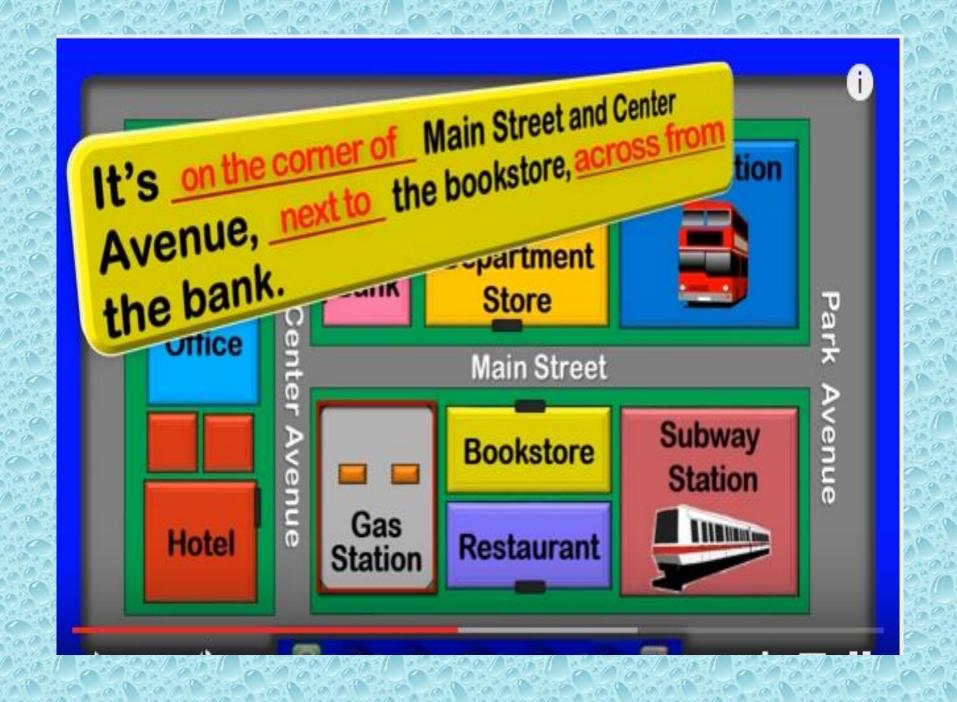

## LOOK AT THE MAP

### **HOW CAN I GET TO THE BANK?**

-It is on the corner of Main Street and Center Avenue.

-It is **next to** department Store.

-It is across from the Gas Station.

-It is on Main Street