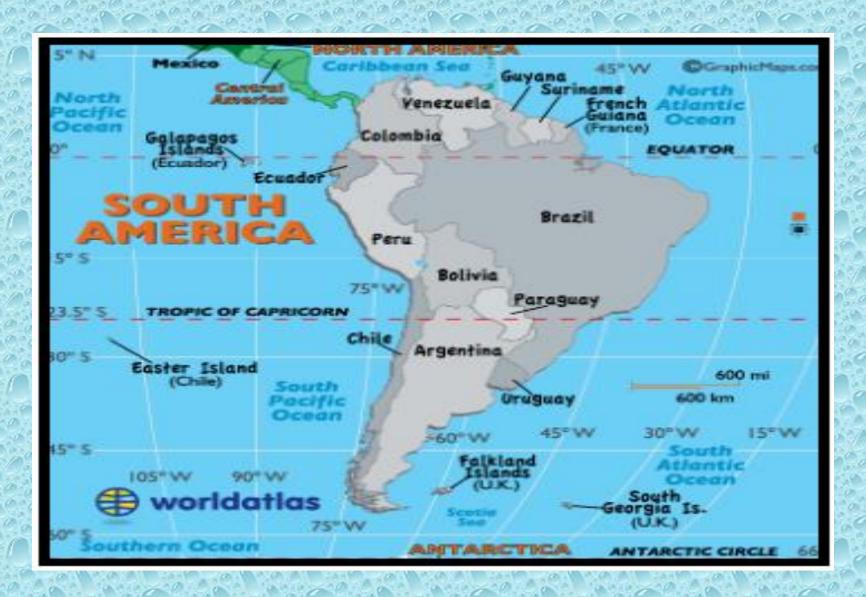

Long ago, most of the land masses on Earth were joined together. They were surrounded by one ocean. Over time, this land mass split up and became seven continents we have today: Asia, Africa, North America, South America, Antarctica, Europe and Australia.

# Seven continents

#### Asia



#### **Africa**



### **North America**



#### **South America**



#### **Antarctica**



## Europe



### Australia



# Place in the city

### **A BAKERY**



#### A HOSPITAL



## A MOVIE THEATER



## **A MUSEUM**



### A PARK



# A POLICE STATION



## **A RESTAURANT**



## **A SUPERMARKET**



## A TOY STORE



## A TRAIN STATION



#### **A LIBRARY**



## A MALL



## A STADIUM



## A SWIMMING POOL



# **A ZOO**



## Guess what place is this....

- 1. You can see paintings. It's a \_\_\_\_\_
- 2. You can buy fruits, food and vegetables. It's a
- 3.You can buy bread and cookies. It's a \_\_\_\_\_\_\_4.You can eat delicious food. It's a \_\_\_\_\_\_
- 5. You can help sick people. It's a
- 6.You can keep people safe. It's a \_\_\_\_\_
- 7. You can see wild animals . It's a \_\_\_\_\_

## **DIRECTIONS**

## **GO STRAIGHT**



# TURN LEFT



#