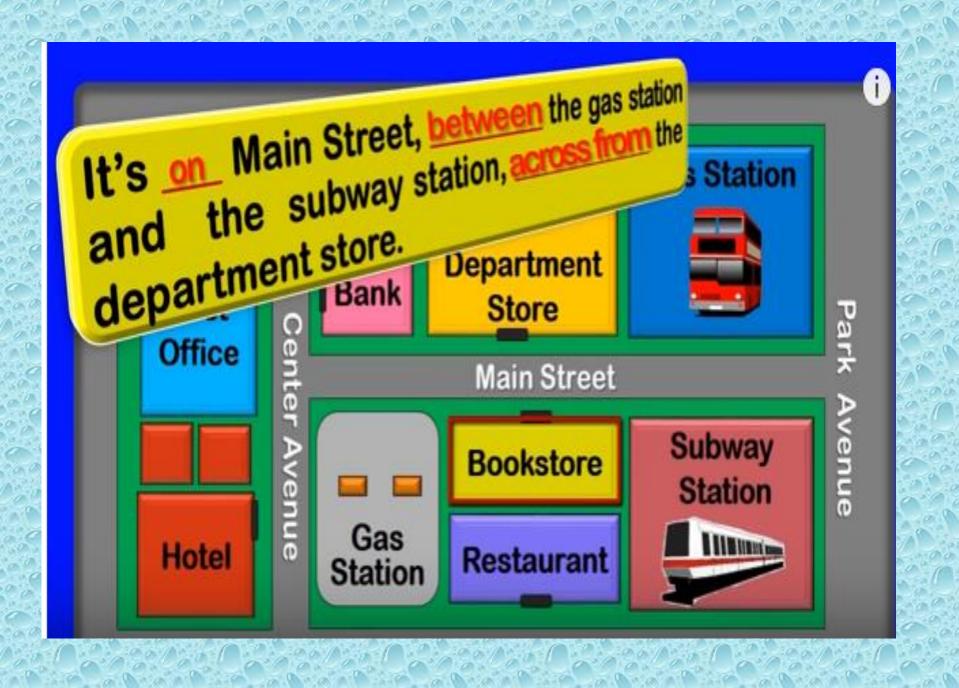

### **HOW CAN I GET TO THE BANK?**

-It is on the corner of Main Street and Center Avenue.

-It is **next to** department Store.

-It is across from the Gas Station.

-It is on Main Street

# HOW CAN I GET TO THE SUBWAY STATION?

### **HOW CAN I GET TO THE POST OFFICE?**

### **HOW CAN I GET TO THE BOOKSTORE?**

### **HOW CAN I GET TO THE GAS STATION?**