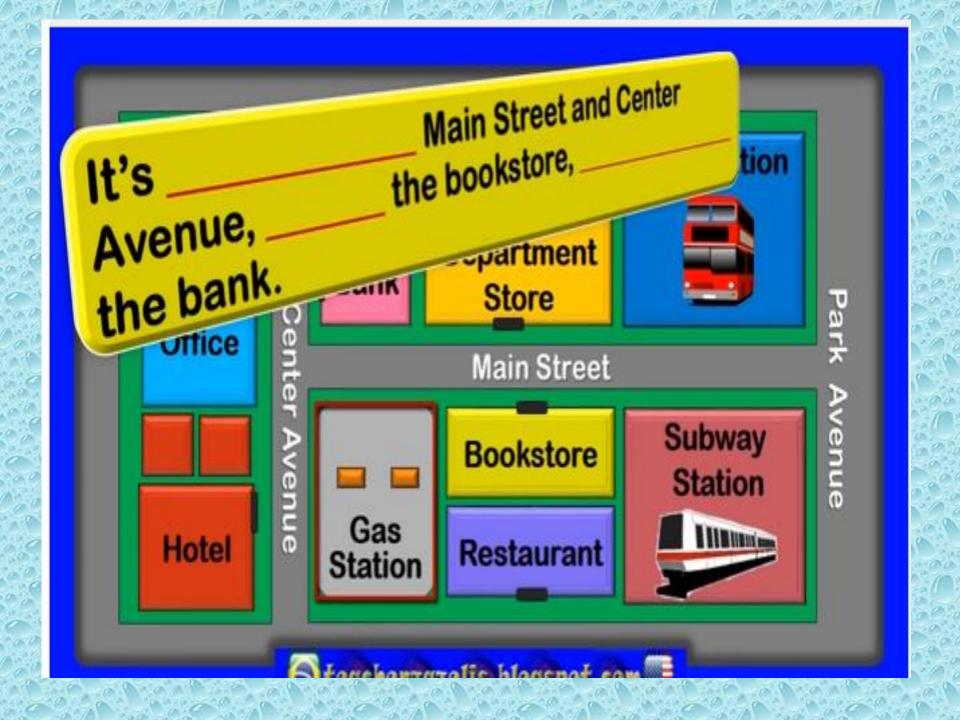

## LOOK AT THE MAP

### **HOW CAN I GET TO THE BANK?**

-It is on the corner of Main Street and Center Avenue.

-It is **next to** department Store.

-It is across from the Gas Station.

-It is on Main Street