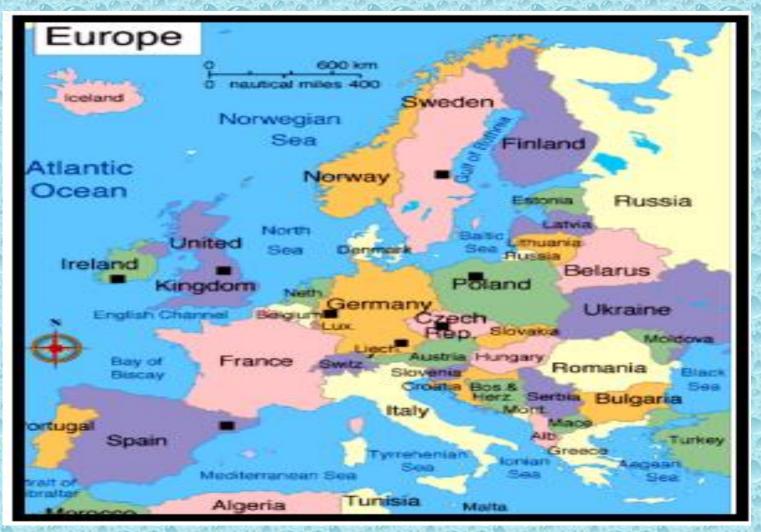

Long ago, most of the land masses on Earth were joined together. They were surrounded by one ocean. Over time, this land mass split up and became seven continents we have today: Asia, Africa, North America, South America, Antarctica, Europe and Australia.

# Seven continents

#### Asia



#### **Africa**



### **North America**



#### **South America**



#### **Antarctica**



## Europe



### Australia



# Place in the city

### **A BAKERY**



#### A HOSPITAL



## A MOVIE THEATER



## **A MUSEUM**



### A PARK



# A POLICE STATION



## **A RESTAURANT**



## **A SUPERMARKET**



## A TOY STORE



## A TRAIN STATION



#### **A LIBRARY**



## A MALL



## A STADIUM



## A SWIMMING POOL



# **A ZOO**



## Guess what place is this....

- 1. You can see paintings. It's a \_\_\_\_\_
- 2. You can buy fruits, food and vegetables. It's a
- 3.You can buy bread and cookies. It's a \_\_\_\_\_\_\_4.You can eat delicious food. It's a \_\_\_\_\_\_
- 5. You can help sick people. It's a
- 6.You can keep people safe. It's a \_\_\_\_\_
- 7. You can see wild animals . It's a \_\_\_\_\_

## **DIRECTIONS**

## **GO STRAIGHT**



# TURN LEFT



# TURN RIGHT



#### **NEXT TO**



>