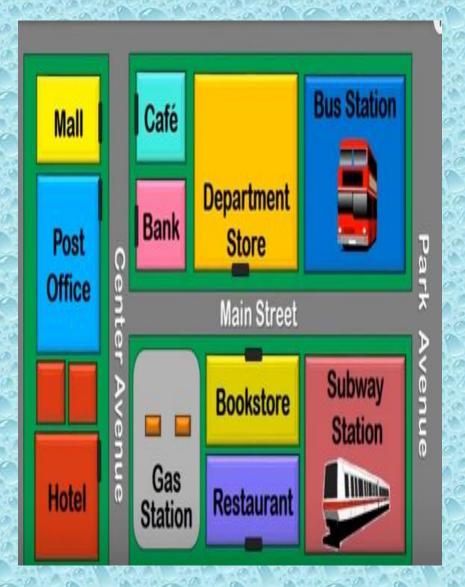

### **HOW CAN I GET TO THE BANK?**

-It is on the corner of Main Street and Center Avenue.

-It is **next to** department Store.

-It is across from the Gas Station.

-It is on Main Street

# HOW CAN I GET TO THE SUBWAY STATION?

### **HOW CAN I GET TO THE POST OFFICE?**

### **HOW CAN I GET TO THE BOOKSTORE?**

### **HOW CAN I GET TO THE GAS STATION?**