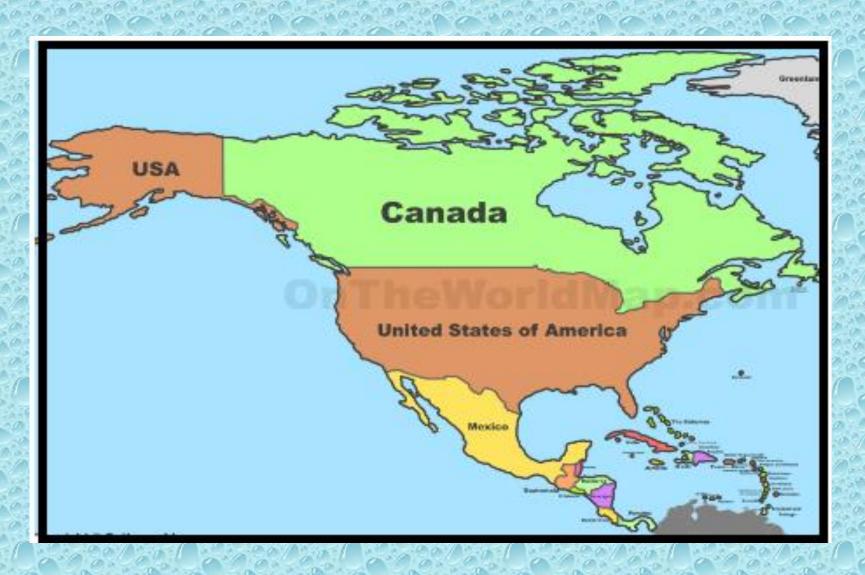

Long ago, most of the land masses on Earth were joined together. They were surrounded by one ocean. Over time, this land mass split up and became seven continents we have today: Asia, Africa, North America, South America, Antarctica, Europe and Australia.

# Seven continents

#### Asia



#### **Africa**



### **North America**



#### **South America**



#### **Antarctica**



## Europe



### Australia



# Place in the city

### **A BAKERY**



#### A HOSPITAL



## A MOVIE THEATER



## **A MUSEUM**



### A PARK



# A POLICE STATION



## **A RESTAURANT**



## **A SUPERMARKET**



## A TOY STORE



## A TRAIN STATION



#### **A LIBRARY**



## A MALL



## A STADIUM



## A SWIMMING POOL



# **A ZOO**



## Guess what place is this....

- 1. You can see paintings. It's a \_\_\_\_\_
- 2. You can buy fruits, food and vegetables. It's a
- 3.You can buy bread and cookies. It's a \_\_\_\_\_\_\_4.You can eat delicious food. It's a \_\_\_\_\_\_
- 5. You can help sick people. It's a
- 6.You can keep people safe. It's a \_\_\_\_\_
- 7. You can see wild animals . It's a \_\_\_\_\_

## **DIRECTIONS**

## **GO STRAI