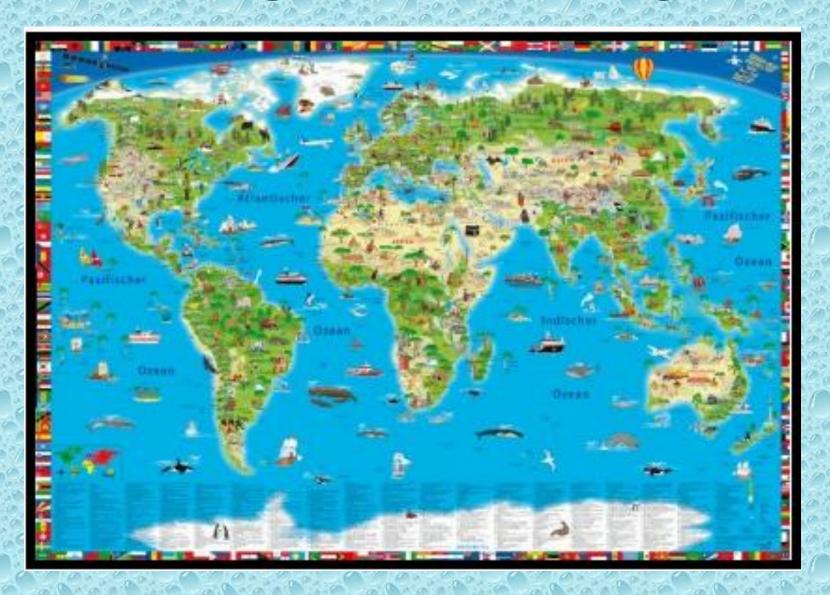

Long ago, most of the land masses on Earth were joined together. They were surrounded by one ocean. Over time, this land mass split up and became seven continents we have today: Asia, Africa, North America, South America, Antarctica, Europe and Australia.

# Seven continents