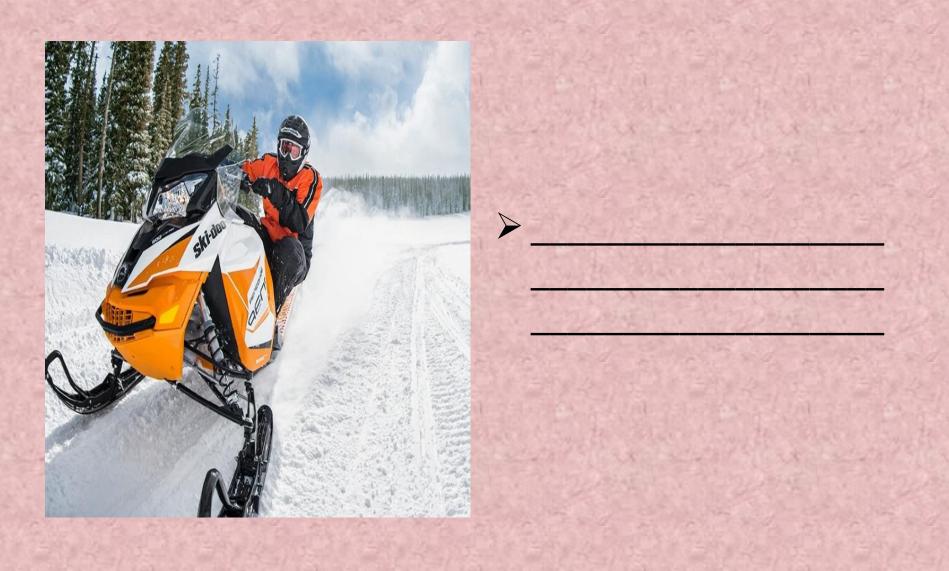

CLE**



### **A SCOOTER**



## **A SHIP**



#### **THE SUBWAY**







## **A TRUCK**



# **HOT AIR BALLOON**



## **A PARACHUTE**



# **A BIKE**



## **A ROCKET**



## **A SPACESHIP**



## **A RICKSHAW**



# **A ZIPLINE**





## **A SUBMARINE**



## SKATEBOARD



## **A ROLLER SKATE**



# **A TRAIN**



## **SNOWMOBILE**



# **ON FOOT**



## WALK TO SCHOOL



## QUESTIONS

1.What transport do you use in air?

2. What transport do you use in water?

3.What transport do you use on land?

#### What kind of transportation can you take?





#### What kind of transportation can you ride?





I <u>ride</u> a bike to visit my grandma but my brother <u>takes</u> a taxi to visit our grandma.

I take a car to go to school but Santiago rides a bike to go to school.







>











# HOW DO YOU GET TO SCHOOL?



# MONGOLIA



The students from Mongolia ride a camel to go to school, but students from Colombia take a school bus to go to school.







# COLOMBIA

5



# COLOMBIA







# INDIA











## KENYA





# VIETNAM





# MALAYSIA



## BOSTSWANA









# **UNITED STATES**





# INDONESIA







# INDONESIA



# TRANSPORTATION

We move from one place to another place. We can travel in the sky , on water, on land .

Which kind of transportation travel in the sky?

> Which travel on land?

> Which travel on water?

> Which kind is fast?\_

> Which kind is slow?

# TRANSPORTATION

> Can you cross the ocean on a scooter?

Can you fly in the subway?
Can you fit a lot of people on a scooter?

Where do ships move? \_\_\_\_\_
 How can you travel on land?

###