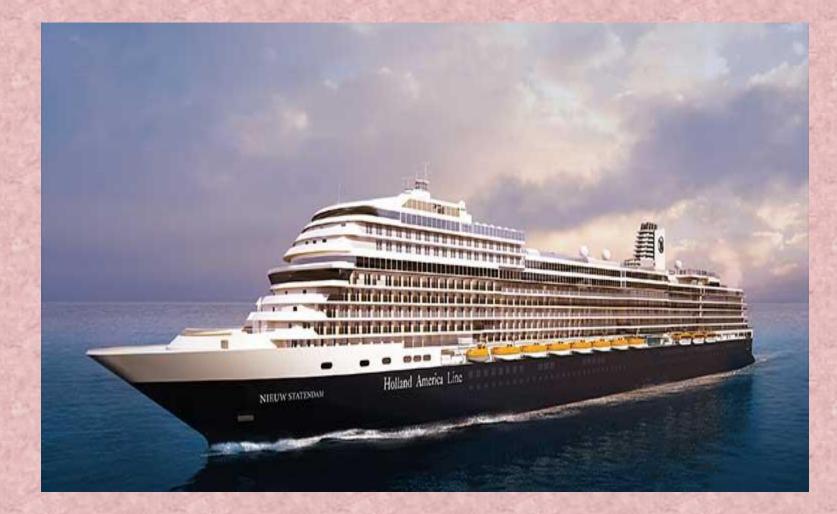

## **ON THE MOVE!**









#### **Taksim Square**







#### **Bosphorus Bridge**



 These photos shows Taksim Square, Istanbul. Istanbul is the biggest city in Turkey. It has one shore in Asia and the other in Europe. Ferries take people from Asia to Europe and back across the Bosporus Strait. A bridge called the Bosporus Bridge goes between the two continents.



## TRANSPORTS

## **AN AIRPLANE**



## A BOAT



## **A BUS**



## **A HELICOPTER**



## **A MOTORCYCLE**



### **A SCOOTER**



## **A SHIP**



#### **THE SUBWAY**







## **A TRUCK**



# **HOT AIR BALLOON**



## **A PARACHUTE**



# **A BIKE**



## **A ROCKET**



## **A SPACESHIP**



## **A RICKSHAW**



# **A ZIPLINE**





## **A SUBMARINE**



## SKATEBOARD



## **A ROLLER SKATE**



# **A TRAIN**



## **SNOWMOBILE**



# **ON FOOT**



## WALK TO SCHOOL



## QUESTIONS

1.What transport do you use in air?

2. What transport do you use in water?

3.What transport do you use on land?

#### What kind of transportation can you take?





#### What kind of transportation can you ride?





I <u>ride</u> a bike to visit my grandma but my brother <u>takes</u> a taxi to visit our grandma.

I take a car to go to school but Santiago rides a bike to go to school.







>











# HOW DO YOU GET TO SCHOOL?



# MONGOLIA