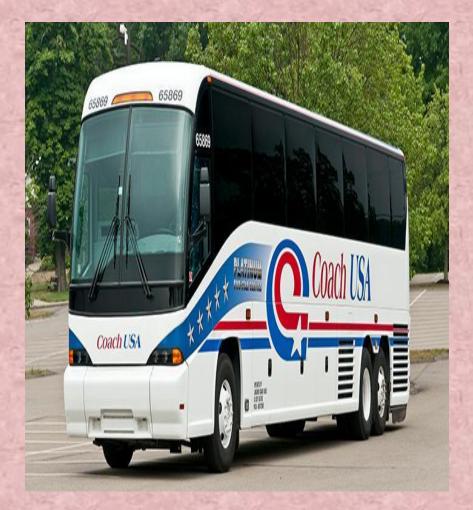

## **A BUS**

#### BUS

- I take a bus to work
- My mother takes a bus to work
- > We take a bus to work
- My sister takes a bus to school.