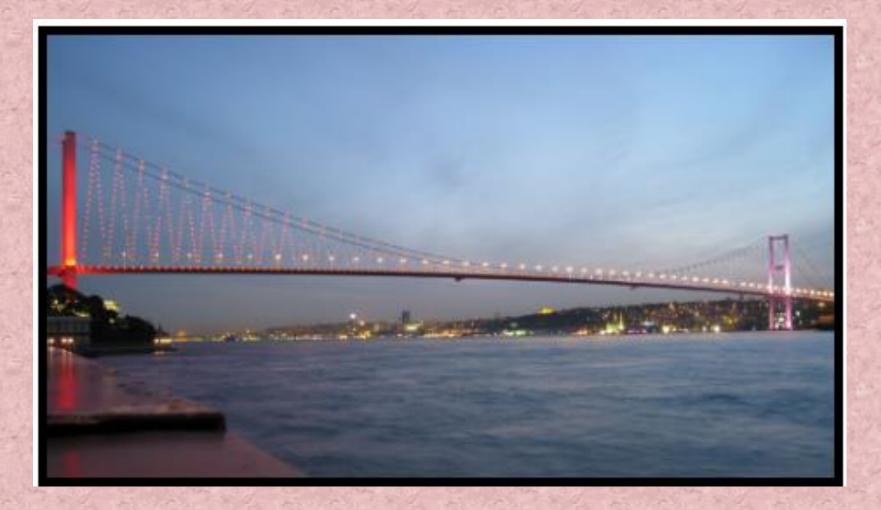

#### **Bosphorus Bridge**

 These photos shows Taksim Square, Istanbul. Istanbul is the biggest city in Turkey. It has one shore in Asia and the other in Europe. Ferries take people from Asia to Europe and back across the Bosporus Strait. A bridge called the Bosporus Bridge goes between the two continents.