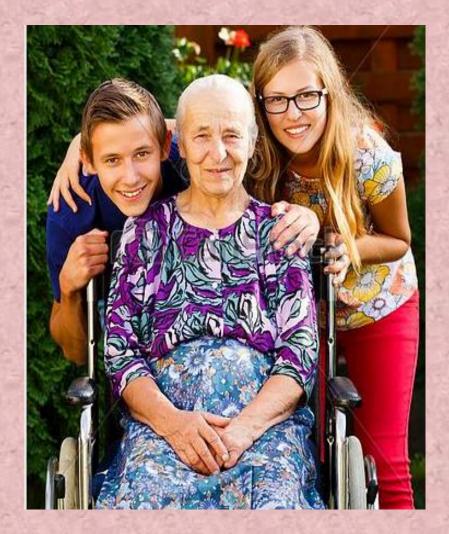

#### What kind of transportation can you ride?

I <u>ride</u> a bike to visit my grandma but my brother <u>takes</u> a taxi to visit our grandma.

I take a car to go to school but Santiago rides a bike to go to school.