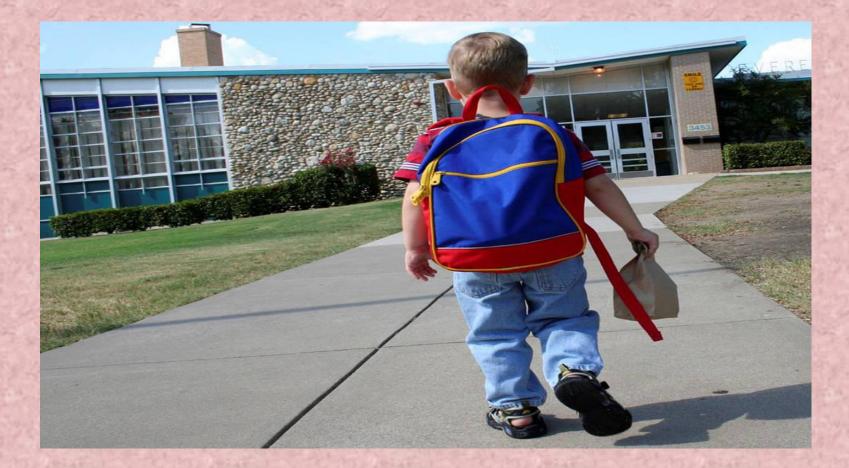

### **Taksim Square**







#### **Bosphorus Bridge**



 These photos shows Taksim Square, Istanbul. Istanbul is the biggest city in Turkey. It has one shore in Asia and the other in Europe. Ferries take people from Asia to Europe and back across the Bosporus Strait. A bridge called the Bosporus Bridge goes between the two continents.



## TRANSPORTS

## **AN AIRPLANE**



## A BOAT



## **A BUS**



## **A HELICOPTER**



## **A MOTORCYCLE**



### **A SCOOTER**



## **A SHIP**



#### **THE SUBWAY**







## **A TRUCK**



# **HOT AIR BALLOON**



## **A PARACHUTE**



# **A BIKE**



## **A ROCKET**



## **A SPACESHIP**



## **A RICKSHAW**



# **A ZIPLINE**





## **A SUBMARINE**



## SKATEBOARD



## **A ROLLER SKATE**



# **A TRAIN**



## **SNOWMOBILE**



# **ON FOOT**



## WALK TO SCHOOL



## QUESTIONS

1.What transport do you use in air?

2. What transport do you use in water?

3.What transport do you use on land?

#### What kind of transportation can you take?





#### What kind of transportation can you ride?





I <u>ride</u> a bike to visit my grandma but my brother <u>takes</u> a taxi to visit our grandma.

I take a car to go to school but Santiago rides a bike to go to school.







>











# HOW DO YOU GET TO SCHOOL?



# MONGOLIA



The students from Mongolia ride a camel to go to school, but students from Colombia take a school bus to go to school.







# COLOMBIA

5



# COLOMBIA







# INDIA











## KENYA





# VIETNAM





# MALAYSIA



## BOSTSWANA









# **UNITED STATES**





# INDONESIA







# INDONESIA



# TR