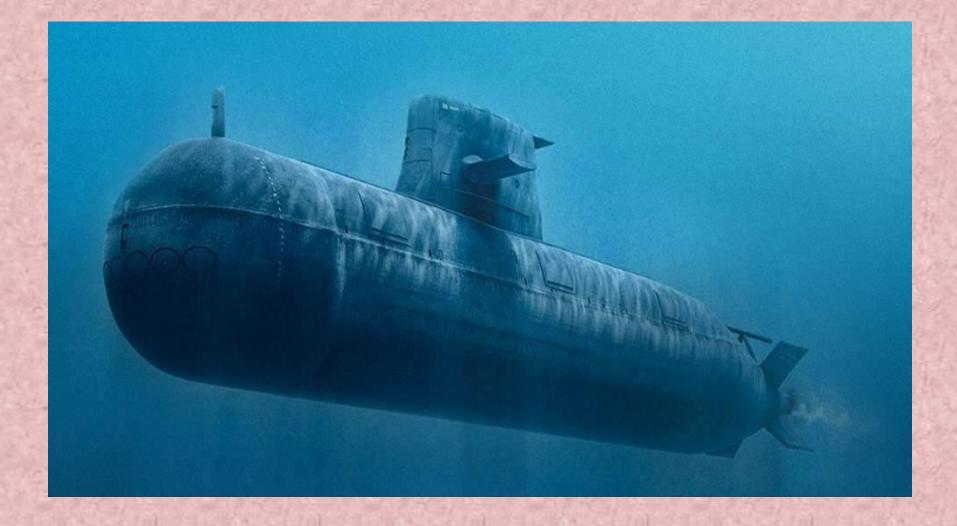

## **ON THE MOVE!**









#### **Taksim Square**







#### **Bosphorus Bridge**



 These photos shows Taksim Square, Istanbul. Istanbul is the biggest city in Turkey. It has one shore in Asia and the other in Europe. Ferries take people from Asia to Europe and back across the Bosporus Strait. A bridge called the Bosporus Bridge goes between the two continents.



## TRANSPORTS

## **AN AIRPLANE**



## A BOAT



## **A BUS**



## **A HELICOPTER**



## **A MOTORCYCLE**



### **A SCOOTER**



## **A SHIP**



#### **THE SUBWAY**







## **A TRUCK**



# **HOT AIR BALLOON**



## **A PARACHUTE**



# **A BIKE**



## **A ROCKET**



## **A SPACESHIP**



## **A RICKSHAW**



# **A ZIPLINE**





## **A SUBMARINE**



## SKATEBOARD



## **A ROLLER SKATE**



# **A TRAIN**



## **SNOWMOBILE**



# **ON FOOT**



## WALK TO SCHOOL



## QUESTIONS

1.What transport do you use in air?

2. What transport do you use in water?

3.What transport do you use on land?

#### What kind of transportation can you take?





#### What kind of transportation can you ride?





I <u>ride</u> a bike to visit my grandma but my brother <u>takes</u> a taxi to visit our grandma.

I take a car to go to school but Santiago rides a bike to go to school.







>











# HOW DO YOU GET TO SCHOOL?



# MONGOLIA



The students from Mongolia ride a camel to go to school, but students from Colombia take a school bus to go to school.







# COLOMBIA

5



# COLOMBIA







# INDIA











## KENYA





# VIETNAM





#