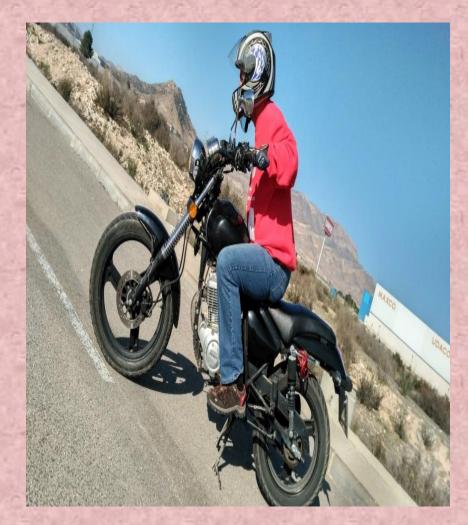

How can you travel on land?

#### BUS



- I take a bus to work
- My mother takes a bus to work
- > We take a bus to work
- My sister takes a bus to school.

#### SCOOTER



I ride a scooter to school.

My brother rides a scooter to school

My sister rides a scooter to the park

## BIKE

#### > I ride a bike to the park

My sister rides a bike to the park

My brother rides a bike to the park

My mother doesn't ride a bike to work

# MOTORCYCLE



## AIRPLANE









# SUBWAY





## GRAMMAR

# **GET ON**



## **GET OFF**







# DOWNHILL



## PARK





I get on a bike and I go to school.

She <u>gets on</u> a bike and she goes to school.



My house is at the top of a hill. I go <u>uphill</u> to my house

The bakery is at the top of a hill. I go <u>uphill</u> to the bakery.



1