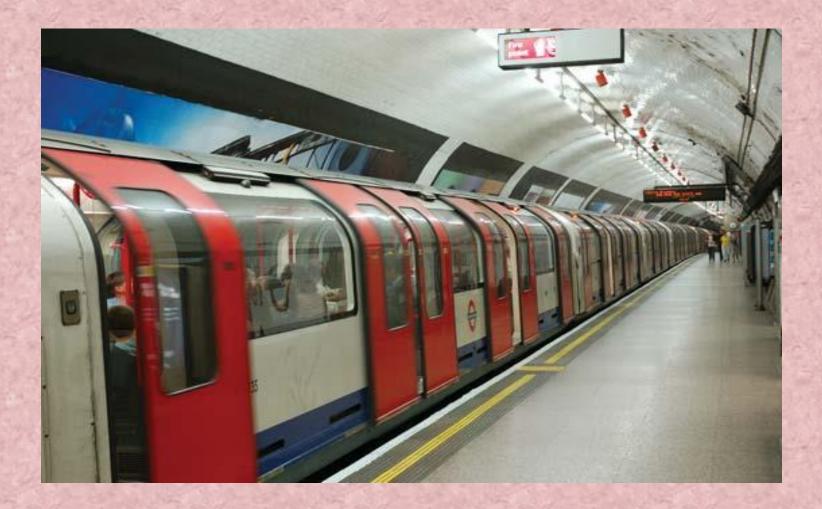

## **ON THE MOVE!**









#### **Taksim Square**







#### **Bosphorus Bridge**



 These photos shows Taksim Square, Istanbul. Istanbul is the biggest city in Turkey. It has one shore in Asia and the other in Europe. Ferries take people from Asia to Europe and back across the Bosporus Strait. A bridge called the Bosporus Bridge goes between the two continents.



## TRANSPORTS

## **AN AIRPLANE**



## A BOAT



## **A BUS**



## **A HELICOPTER**



## **A MOTORCYCLE**



### **A SCOOTER**



## **A SHIP**



#### **THE SUBWAY**







## **A TRUCK**



# **HOT AIR BALLOON**



## **A PARACHUTE**



# **A BIKE**



## **A ROCKET**



## **A SPACESHIP**



## **A RICKSHAW**



# **A ZIPLINE**





## **A SUBMARINE**



## SKATEBOARD



## **A ROLLER SKATE**



# **A TRAIN**



## **SNOWMOBILE**



# **ON FOOT**



## WALK TO SCHOOL



## QUESTIONS

1.What transport do you use in air?

2. What transport do you use in water?

3.What transport do you use on land?

#### What kind of transportation can you take?





#### What kind of transportation can you ride?





I <u>ride</u> a bike to visit my grandma but my brother <u>takes</u> a taxi to visit our grandma.

I take a car to go to school but Santiago rides a bike to go to school.







>











# HOW DO YOU GET TO SCHOOL?



# MONGOLIA



The students from Mon