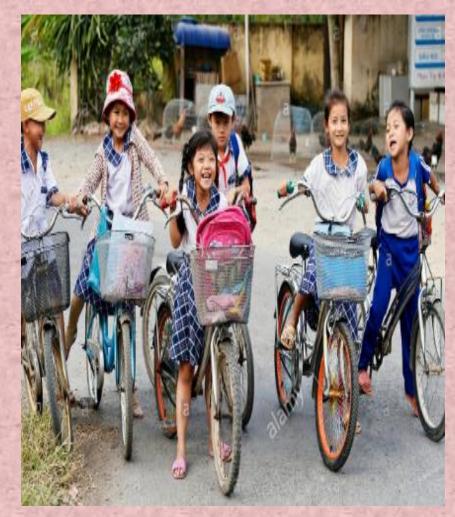

NE**



## SKATEBOARD



## **A ROLLER SKATE**



# **A TRAIN**



## **SNOWMOBILE**



# **ON FOOT**



## WALK TO SCHOOL



## QUESTIONS

1.What transport do you use in air?

2. What transport do you use in water?

3.What transport do you use on land?

#### What kind of transportation can you take?





#### What kind of transportation can you ride?





I <u>ride</u> a bike to visit my grandma but my brother <u>takes</u> a taxi to visit our grandma.

I take a car to go to school but Santiago rides a bike to go to school.







>











# HOW DO YOU GET TO SCHOOL?



# MONGOLIA



The students from Mongolia ride a camel to go to school, but students from Colombia take a school bus to go to school.







# COLOMBIA

5



# COLOMBIA







# INDIA











## KENYA





# VIETNAM





# MALAYSIA



## BOSTSWANA









# **UNITED STATES**





# INDONESIA







# INDONESIA



# TRANSPORTATION

We move from one place to another place. We can travel in the sky , on water, on land .

Which kind of transportation travel in the sky?

> Which travel on land?

> Which travel on water?

> Which kind is fast?\_

> Which kind is slow?

# TRANSPORTATION

> Can you cross the ocean on a scooter?

Can you fly in the subway?
Can you fit a lot of people on a scooter?

Where do ships move? \_\_\_\_\_
 How can you travel on land?

#### BUS



- I take a bus to work
- My mother takes a bus to work
- > We take a bus to work
- My sister takes a bus to school.

#### SCOOTER



I ride a scooter to school.

My brother rides a scooter to school

My sister rides a scooter to the park

## B