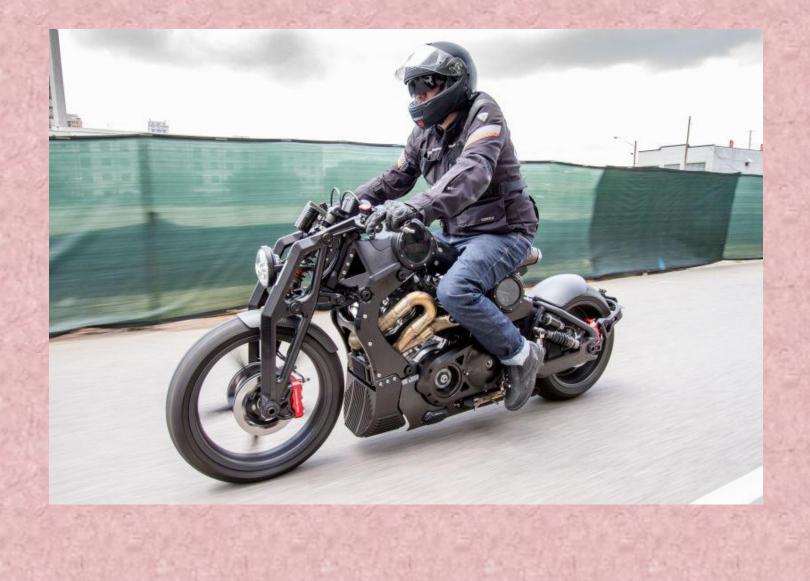

## **ON THE MOVE!**









#### **Taksim Square**







#### **Bosphorus Bridge**



 These photos shows Taksim Square, Istanbul. Istanbul is the biggest city in Turkey. It has one shore in Asia and the other in Europe. Ferries take people from Asia to Europe and back across the Bosporus Strait. A bridge called the Bosporus Bridge goes between the two continents.



## TRANSPORTS

## **AN AIRPLANE**



## A BOAT



## **A BUS**



## **A HELICOPTER**



## **A MOTORCYCLE**



### **A SCOOTER**



## **A SHIP**



#### **THE SUBWAY**







## **A TRUCK**



# **HOT AIR BALLOON**



## **A PARACHUTE**



# **A BIKE**



## **A ROCKET**



## **A SPACESHIP**



## **A RICKSHAW**



# **A ZIPLINE**





## **A SUBMARINE**



## SKATEBOARD



## **A ROLLER SKATE**



# **A TRAIN**



## **SNOWMOBILE**



# **ON FOOT**



## WALK TO SCHOOL



## QUESTIONS

1.What transport do you use in air?

2. What transport do you use in water?

3.What transport do you use on land?

#### What kind of transportation can you take?





#### What kind of transportation can you ride?





I <u>ride</u> a bike to visit my grandma but my brother <u>takes</u> a taxi to visit our grandma.

I take a car to go to school but Santiago rides a bike to go to school.







>











# HOW