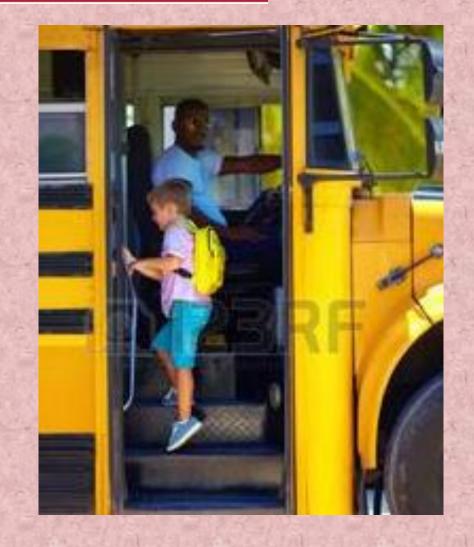

**



## **SNOWMOBILE**



# **ON FOOT**



## WALK TO SCHOOL



## QUESTIONS

1.What transport do you use in air?

2. What transport do you use in water?

3.What transport do you use on land?

#### What kind of transportation can you take?





#### What kind of transportation can you ride?





I <u>ride</u> a bike to visit my grandma but my brother <u>takes</u> a taxi to visit our grandma.

I take a car to go to school but Santiago rides a bike to go to school.







>











# HOW DO YOU GET TO SCHOOL?



# MONGOLIA



The students from Mongolia ride a camel to go to school, but students from Colombia take a school bus to go to school.







# COLOMBIA

5



# COLOMBIA







# INDIA











## KENYA





# VIETNAM





# MALAYSIA



## BOSTSWANA









# **UNITED STATES**





# INDONESIA







# INDONESIA



# TRANSPORTATION

We move from one place to another place. We can travel in the sky , on water, on land .

Which kind of transportation travel in the sky?

> Which travel on land?

> Which travel on water?

> Which kind is fast?\_

> Which kind is slow?

# TRANSPORTATION

> Can you cross the ocean on a scooter?

Can you fly in the subway?
Can you fit a lot of people on a scooter?

Where do ships move? \_\_\_\_\_
 How can you travel on land?

#### BUS



- I take a bus to work
- My mother takes a bus to work
- > We take a bus to work
- My sister takes a bus to school.

#### SCOOTER



I ride a scooter to school.

My brother rides a scooter to school

My sister rides a scooter to the park

## BIKE

#### > I ride a bike to the park

My sister rides a bike