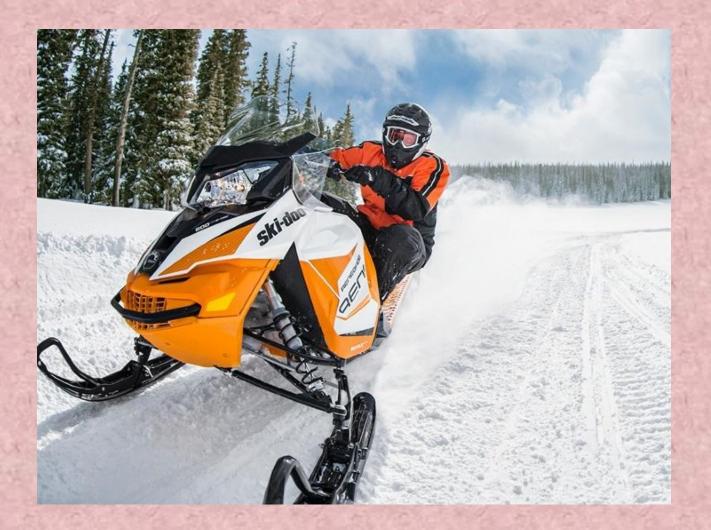

OVE!**









#### **Taksim Square**







#### **Bosphorus Bridge**



 These photos shows Taksim Square, Istanbul. Istanbul is the biggest city in Turkey. It has one shore in Asia and the other in Europe. Ferries take people from Asia to Europe and back across the Bosporus Strait. A bridge called the Bosporus Bridge goes between the two continents.



## TRANSPORTS

## **AN AIRPLANE**



## A BOAT



## **A BUS**



## **A HELICOPTER**



## **A MOTORCYCLE**



### **A SCOOTER**



## **A SHIP**



#### **THE SUBWAY**







## **A TRUCK**



# **HOT AIR BALLOON**



## **A PARACHUTE**



# **A BIKE**



## **A ROCKET**



## **A SPACESHIP**



## **A RICKSHAW**



# **A ZIPLINE**





## **A SUBMARINE**



## SKATEBOARD



## **A ROLLER SKATE**



# **A TRAIN**



## **SNOWMOBILE**



# **ON FOOT**



## WALK TO SCHOOL



## QUESTIONS

1.What transport do you use in air?

2. What transport do you use in water?

3.What transport do you use on land?

#### What kind of transportation can you take?





#### What kind of transportation can you ride?





I <u>ride</u> a bike to visit my grandma but my brother <u>takes</u> a taxi to visit our grandma.

I take a car to go to school but Santiago rides a bike to go to school.







>











# HOW DO YOU GET TO SCHOOL?



# MONGOLIA



The students from Mongolia ride a camel to go to school, but students from Colombia take a school bus to go to school.







# COLOMBIA

5



# COLOMBIA







# INDIA











## KENYA





# VIETNAM





# MALAYSIA



## BOSTSWANA









# **UNITED STATES**





# INDONESIA







#