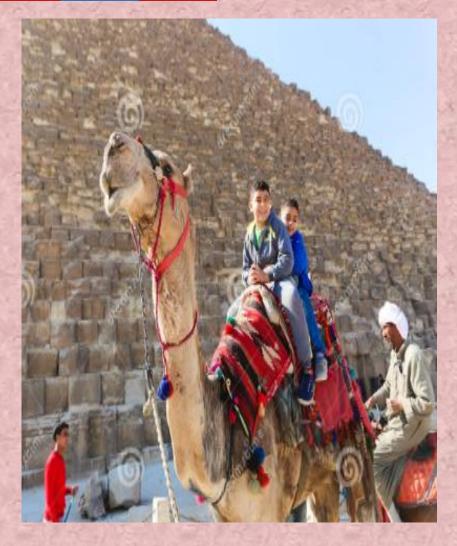

# MONGOLIA

The students from Mongolia ride a camel to go to school, but students from Colombia take a school bus to go to school.