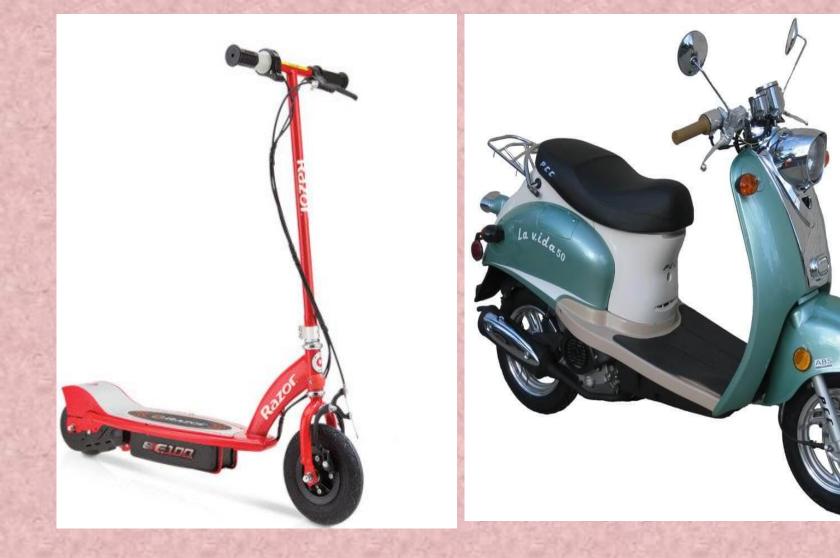

### **A SCOOTER**

#### SCOOTER

I ride a scooter to school.

My brother rides a scooter to school

My sister rides a scooter to the park