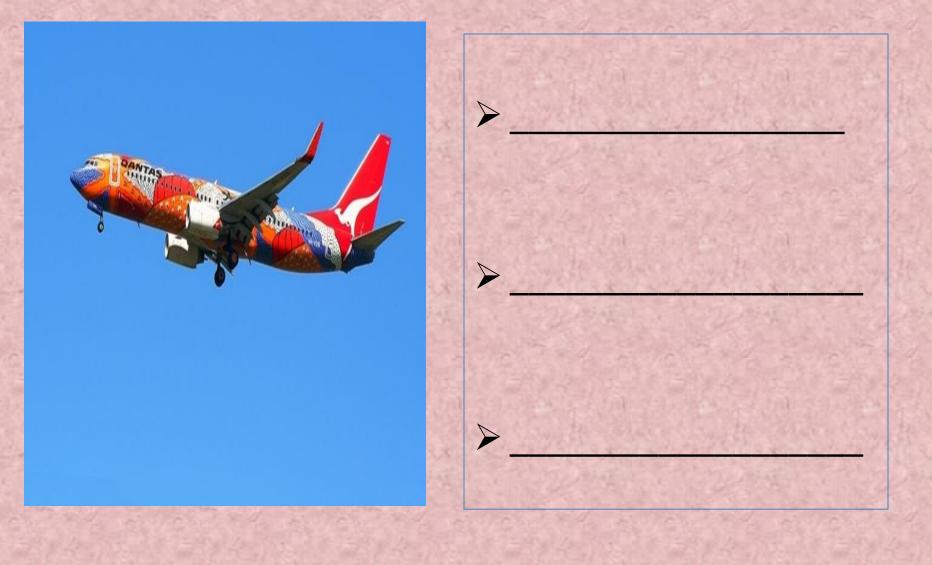

ky , on water, on land .

Which kind of transportation travel in the sky?

> Which travel on land?

> Which travel on water?

> Which kind is fast?\_

> Which kind is slow?

# TRANSPORTATION

> Can you cross the ocean on a scooter?

Can you fly in the subway?
Can you fit a lot of people on a scooter?

Where do ships move? \_\_\_\_\_
 How can you travel on land?

#### BUS



- I take a bus to work
- My mother takes a bus to work
- > We take a bus to work
- My sister takes a bus to school.

#### SCOOTER



I ride a scooter to school.

My brother rides a scooter to school

My sister rides a scooter to the park

## BIKE

#### > I ride a bike to the park

My sister rides a bike to the park

My brother rides a bike to the park

My mother doesn't ride a bike to work

# MOTORCYCLE



## AIRPLANE









# SUBWAY





## GRAMMAR

# **GET ON**



## **GET OFF**







# DOWNHILL



## PARK





I get on a bike and I go to school.

She <u>gets on</u> a bike and she goes to school.



My house is at the top of a hill. I go <u>uphill</u> to my house

The bakery is at the top of a hill. I go <u>uphill</u> to the bakery.



1