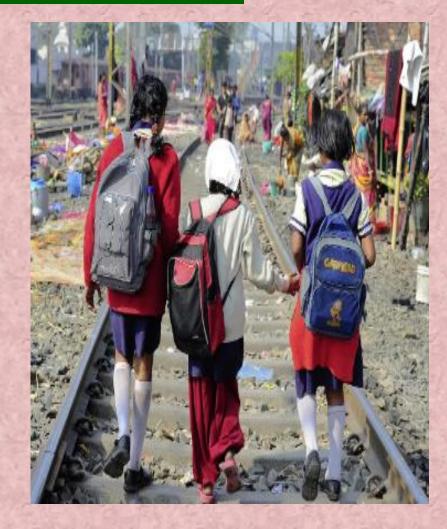

## **A SUBMARINE**



## SKATEBOARD



## **A ROLLER SKATE**



# **A TRAIN**



## **SNOWMOBILE**



# **ON FOOT**



## WALK TO SCHOOL



## QUESTIONS

1.What transport do you use in air?

2. What transport do you use in water?

3.What transport do you use on land?

#### What kind of transportation can you take?





#### What kind of transportation can you ride?





I <u>ride</u> a bike to visit my grandma but my brother <u>takes</u> a taxi to visit our grandma.

I take a car to go to school but Santiago rides a bike to go to school.







>











# HOW DO YOU GET TO SCHOOL?



# MONGOLIA



The students from Mongolia ride a camel to go to school, but students from Colombia take a school bus to go to school.







# COLOMBIA

5



# COLOMBIA







# INDIA











## KENYA





# VIETNAM





# MALAYSIA



## BOSTSWANA









# **UNITED STATES**





# INDONESIA







# INDONESIA



# TRANSPORTATION

We move from one place to another place. We can travel in the sky , on water, on land .

Which kind of transportation travel in the sky?

> Which travel on land?

> Which travel on water?

> Which kind is fast?\_

> Which kind is slow?

# TRANSPORTATION

> Can you cross the ocean on a scooter?

Can you fly in the subway?
Can you fit a lot of people on a scooter?

Where do ships move? \_\_\_\_\_
 How can you travel on land?

#### BUS



- I take a bus to work
- My mother takes a bus to work
- > We take a bus to work
- My sister takes a bus to school.

#### SCOOTER



I ride a scooter to school.

My brother rides a scooter to school

My sister rides a scooter to