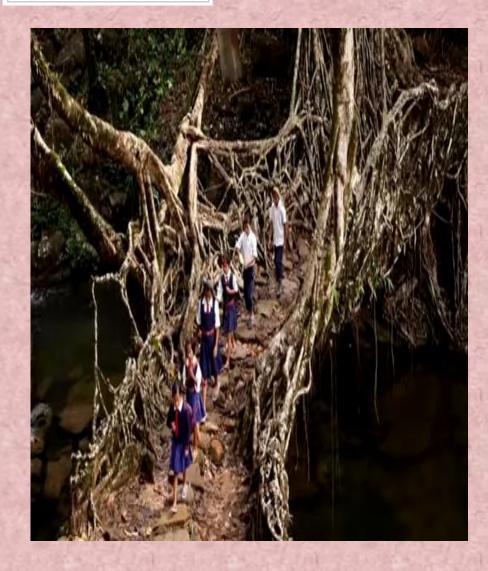

# **A ZIPLINE**





## **A SUBMARINE**



## SKATEBOARD



## **A ROLLER SKATE**



# **A TRAIN**



## **SNOWMOBILE**



# **ON FOOT**



## WALK TO SCHOOL



## QUESTIONS

1.What transport do you use in air?

2. What transport do you use in water?

3.What transport do you use on land?

#### What kind of transportation can you take?





#### What kind of transportation can you ride?





I <u>ride</u> a bike to visit my grandma but my brother <u>takes</u> a taxi to visit our grandma.

I take a car to go to school but Santiago rides a bike to go to school.







>











# HOW DO YOU GET TO SCHOOL?



# MONGOLIA



The students from Mongolia ride a camel to go to school, but students from Colombia take a school bus to go to school.







# COLOMBIA

5



# COLOMBIA







# INDIA











## KENYA





# VIETNAM





# MALAYSIA



## BOSTSWANA









# **UNITED STATES**





# INDONESIA







# INDONESIA



# TRANSPORTATION

We move from one place to another place. We can travel in the sky , on water, on land .

Which kind of transportation travel in the sky?

> Which travel on land?

> Which travel on water?

> Which kind is fast?\_

> Which kind is slow?

# TRANSPORTATION

> Can you cross the ocean on a scooter?

Can you fly in the subway?
Can you fit a lot of people on a scooter?

Where do ships move? \_\_\_\_\_
 How can you travel on land?

#### BUS



- I take a bus to work
- My mother takes a bus to work
- > We take a bus to work
- My sister takes a bus to school.

#### SCOOTER



I ride a scooter to school.

My brother rides a scooter to school

My siste