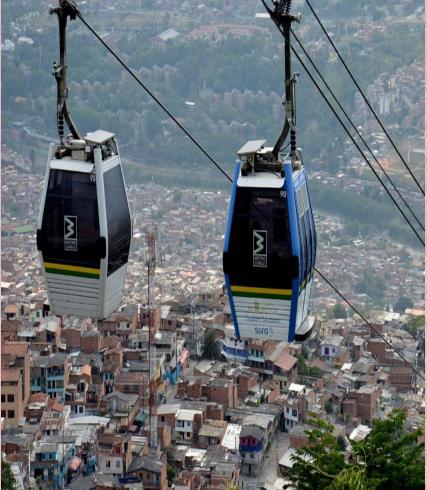

## **ON THE MOVE!**









#### **Taksim Square**







#### **Bosphorus Bridge**



 These photos shows Taksim Square, Istanbul. Istanbul is the biggest city in Turkey. It has one shore in Asia and the other in Europe. Ferries take people from Asia to Europe and back across the Bosporus Strait. A bridge called the Bosporus Bridge goes between the two continents.



## TRANSPORTS

## **AN AIRPLANE**



## A BOAT



## **A BUS**



## **A HELICOPTER**



## **A MOTORCYCLE**



### **A SCOOTER**



## **A SHIP**



#### **THE SUBWAY**







## **A TRUCK**



# **HOT AIR BALLOON**



## **A PARACHUTE**



# **A BIKE**



## **A ROCKET**



## **A SPACESHIP**



## **A RICKSHAW**



# **A ZIPLINE**





## **A SUBMARINE**



## SKATEBOARD



## **A ROLLER SKATE**



# **A TRAIN**



## **SNOWMOBILE**



# **ON FOOT**



## WALK TO SCHOOL



## QUESTIONS

1.What transport do you use in air?

2. What transport do you use in water?

3.What transport do you use on land?

#### What kind of transportation can you take?





#### What kind of transportation can you ride?





I <u>ride</u> a bike to visit my grandma but my brother <u>takes</u> a taxi to visit our grandma.

I take a car to go to school but Santiago rides a bike to go to school.







>











# HOW DO YOU GET TO SCHOOL?



# MONGOLIA



The students from Mongolia ride a camel to go to school, but students from Colombia take a school bus to go to school.







# COLOMBIA

5



# COLOMBIA







# INDIA











## KENYA