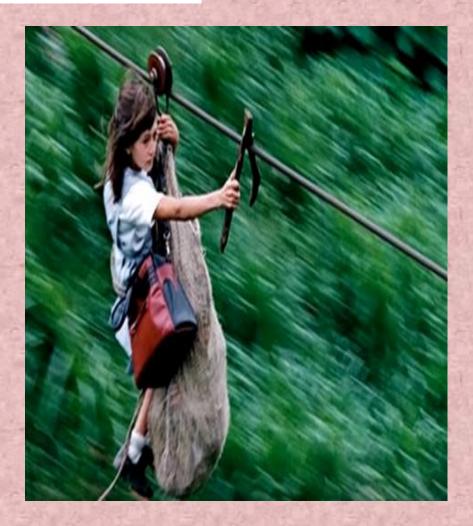

RICKSHAW**



# **A ZIPLINE**





## **A SUBMARINE**



## SKATEBOARD



## **A ROLLER SKATE**



# **A TRAIN**



## **SNOWMOBILE**



# **ON FOOT**



## WALK TO SCHOOL



## QUESTIONS

1.What transport do you use in air?

2. What transport do you use in water?

3.What transport do you use on land?

#### What kind of transportation can you take?





#### What kind of transportation can you ride?





I <u>ride</u> a bike to visit my grandma but my brother <u>takes</u> a taxi to visit our grandma.

I take a car to go to school but Santiago rides a bike to go to school.







>











# HOW DO YOU GET TO SCHOOL?



# MONGOLIA



The students from Mongolia ride a camel to go to school, but students from Colombia take a school bus to go to school.







# COLOMBIA

5



# COLOMBIA







# INDIA











## KENYA





# VIETNAM





# MALAYSIA



## BOSTSWANA









# **UNITED STATES**





# INDONESIA







# INDONESIA



# TRANSPORTATION

We move from one place to another place. We can travel in the sky , on water, on land .

Which kind of transportation travel in the sky?

> Which travel on land?

> Which travel on water?

> Which kind is fast?\_

> Which kind is slow?

# TRANSPORTATION

> Can you cross the ocean on a scooter?

Can you fly in the subway?
Can you fit a lot of people on a scooter?

Where do ships move? \_\_\_\_\_
 How can you travel on land?

#### BUS



- I take a bus to work
- My mother takes a bus to work
- > We take a bus to work
- My sister takes a bus to school.

#### SCOOTER



I ride a scooter to school.

My brother rides a scooter to s