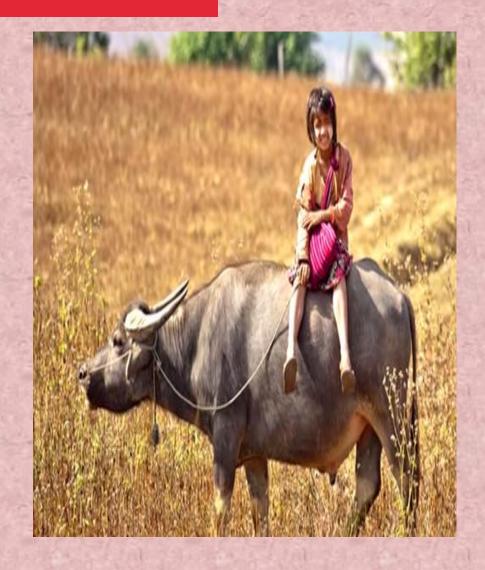

**



# **ON FOOT**



## WALK TO SCHOOL



## QUESTIONS

1.What transport do you use in air?

2. What transport do you use in water?

3.What transport do you use on land?

#### What kind of transportation can you take?





#### What kind of transportation can you ride?





I <u>ride</u> a bike to visit my grandma but my brother <u>takes</u> a taxi to visit our grandma.

I take a car to go to school but Santiago rides a bike to go to school.







>











# HOW DO YOU GET TO SCHOOL?



# MONGOLIA



The students from Mongolia ride a camel to go to school, but students from Colombia take a school bus to go to school.







# COLOMBIA

5



# COLOMBIA







# INDIA











## KENYA





# VIETNAM





# MALAYSIA



## BOSTSWANA









# **UNITED STATES**





# INDONESIA







# INDONESIA



# TRANSPORTATION

We move from one place to another place. We can travel in the sky , on water, on land .

Which kind of transportation travel in the sky?

> Which travel on land?

> Which travel on water?

> Which kind is fast?\_

> Which kind is slow?

# TRANSPORTATION

> Can you cross the ocean on a scooter?

Can you fly in the subway?
Can you fit a lot of people on a scooter?

Where do ships move? \_\_\_\_\_
 How can you travel on land?

#### BUS



- I take a bus to work
- My mother takes a bus to work
- > We take a bus to work
- My sister takes a bus to school.

#### SCOOTER



I ride a scooter to school.

My brother rides a scooter to school

My sister rides a scooter to the park

## BIKE

#### > I ride a bike to the park

My sister rides a bike to the park

My brot