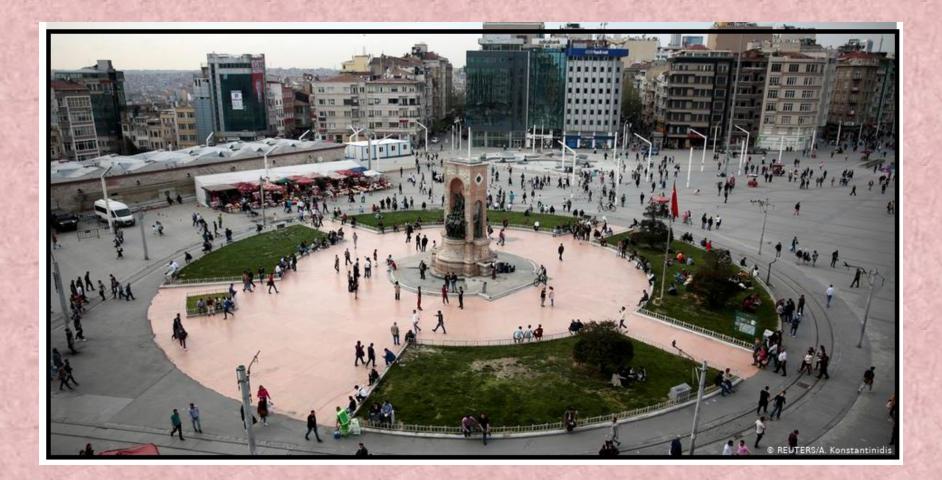

#### **Taksim Square**

#### **Bosphorus Bridge**

 These photos shows Taksim Square, Istanbul. Istanbul is the biggest city in Turkey. It has one shore in Asia and the other in Europe. Ferries take people from Asia to Europe and back across the Bosporus Strait. A bridge called the Bosporus Bridge goes between the two continents.