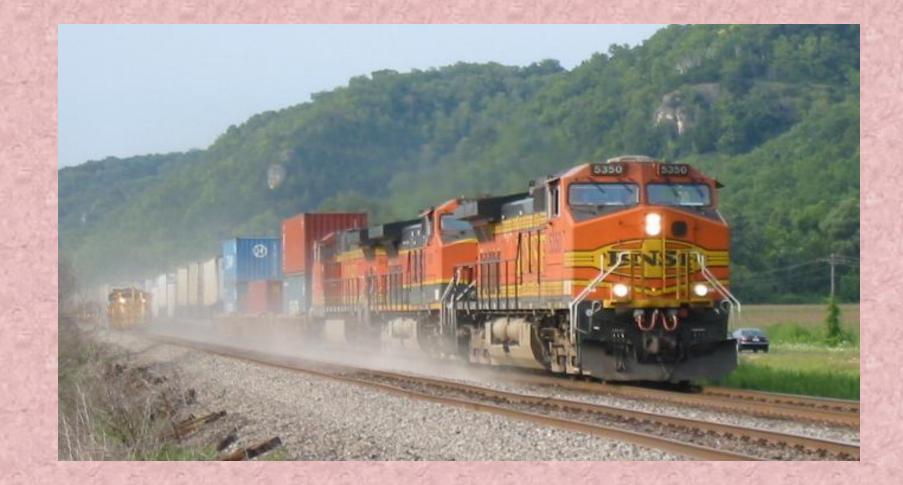

## **ON THE MOVE!**









#### **Taksim Square**







#### **Bosphorus Bridge**



 These photos shows Taksim Square, Istanbul. Istanbul is the biggest city in Turkey. It has one shore in Asia and the other in Europe. Ferries take people from Asia to Europe and back across the Bosporus Strait. A bridge called the Bosporus Bridge goes between the two continents.



## TRANSPORTS

## **AN AIRPLANE**



## A BOAT



## **A BUS**



## **A HELICOPTER**



## **A MOTORCYCLE**



### **A SCOOTER**



## **A SHIP**



#### **THE SUBWAY**







## **A TRUCK**



# **HOT AIR BALLOON**



## **A PARACHUTE**



# **A BIKE**



## **A ROCKET**



## **A SPACESHIP**



## **A RICKSHAW**



# **A ZIPLINE**





## **A SUBMARINE**



## SKATEBOARD



## **A ROLLER SKATE**



# **A TRAIN**



## **SNOWMOBILE**



# **ON FOOT**



## WALK TO SCHOOL



## QUESTIONS

1.What transport do you use in air?

2. What transport do you use in water?

3.What transport do you use on land?

#### What kind of transportation can you take?





#### What kind of transportation can you ride?





I <u>ride</u> a bike to visit my grandma but my brother <u>takes</u> a taxi to visit our grandma.

I take a car to go to school but Santiago rides a bike to go to school.







>











# HOW DO YOU GET TO SCHOOL?



# MONGOLIA



The students from Mongolia ride a camel to go to school, but students from Colombia take a school bus to go to school.







# COLOMBIA

5



# COLOMBIA







# INDIA











## KENYA





# VIETNAM





# MALAYSIA



## BOSTSWANA









# **UNITED STATES**