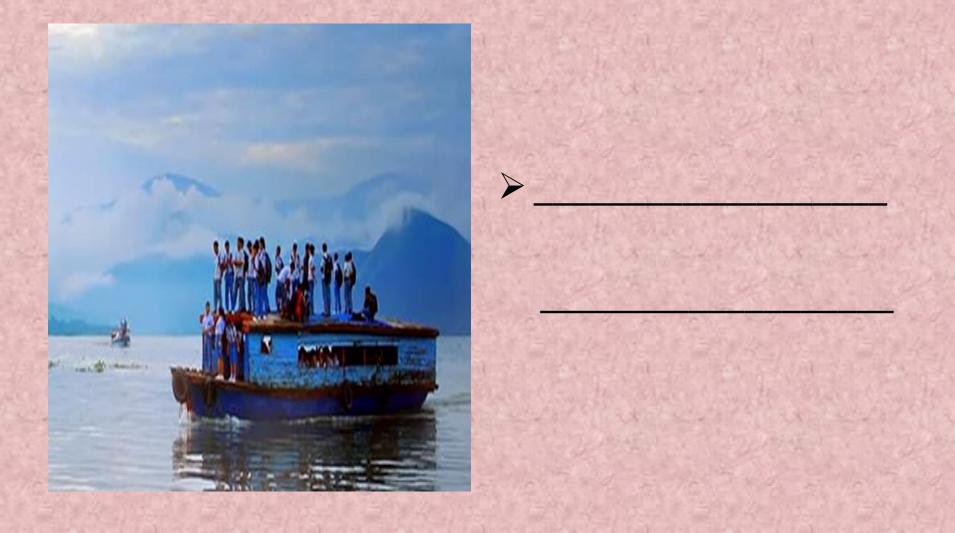

OT**



## WALK TO SCHOOL



## QUESTIONS

1.What transport do you use in air?

2. What transport do you use in water?

3.What transport do you use on land?

#### What kind of transportation can you take?





#### What kind of transportation can you ride?





I <u>ride</u> a bike to visit my grandma but my brother <u>takes</u> a taxi to visit our grandma.

I take a car to go to school but Santiago rides a bike to go to school.







>











# HOW DO YOU GET TO SCHOOL?



# MONGOLIA



The students from Mongolia ride a camel to go to school, but students from Colombia take a school bus to go to school.







# COLOMBIA

5



# COLOMBIA







# INDIA











## KENYA





# VIETNAM





# MALAYSIA



## BOSTSWANA









# **UNITED STATES**





# INDONESIA







# INDONESIA



# TRANSPORTATION

We move from one place to another place. We can travel in the sky , on water, on land .

Which kind of transportation travel in the sky?

> Which travel on land?

> Which travel on water?

> Which kind is fast?\_

> Which kind is slow?

# TRANSPORTATION

> Can you cross the ocean on a scooter?

Can you fly in the subway?
Can you fit a lot of people on a scooter?

Where do ships move? \_\_\_\_\_
 How can you travel on land?

#### BUS



- I take a bus to work
- My mother takes a bus to work
- > We take a bus to work
- My sister takes a bus to school.

#### SCOOTER



I ride a scooter to school.

My brother rides a scooter to school

My sister rides a scooter to the park

## BIKE

#### > I ride a bike to the park

My sister rides a bike to the park

My brother rides a bik