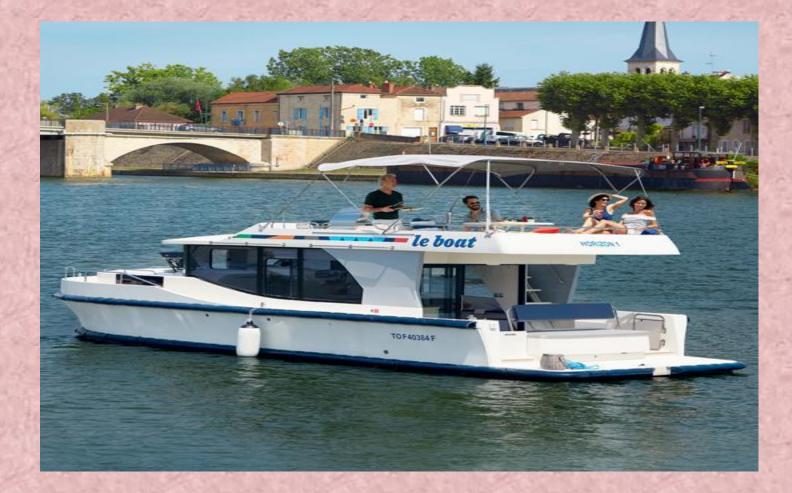

## **ON THE MOVE!**









#### **Taksim Square**







#### **Bosphorus Bridge**



 These photos shows Taksim Square, Istanbul. Istanbul is the biggest city in Turkey. It has one shore in Asia and the other in Europe. Ferries take people from Asia to Europe and back across the Bosporus Strait. A bridge called the Bosporus Bridge goes between the two continents.



## TRANSPORTS

## **AN AIRPLANE**



## A BOAT



## **A BUS**



## **A HELICOPTER**



## **A MOTORCYCLE**



### **A SCOOTER**



## **A SHIP**



#### **THE SUBWAY**







## **A TRUCK**



# **HOT AIR BALLOON**



## **A PARACHUTE**



# **A BIKE**



## **A ROCKET**



## **A SPACESHIP**



## **A RICKSHAW**



# **A ZIPLINE**





## **A SUBMARINE**



## SKATEBOARD



## **A ROLLER SKATE**



# **A TRAIN**



## **SNOWMOBILE**



# **ON FOOT**



## WALK TO SCHOOL



## QUESTIONS

1.What transport do you use in air?

2. What transport do you use in water?

3.What transport do you use on land?

#### What kind of transportation can you take?





#### What kind of transportation can you ride?





I <u>ride</u> a bike to visit my grandma but my brother <u>takes</u> a taxi to visit our grandma.

I take a car to go to school but Sa