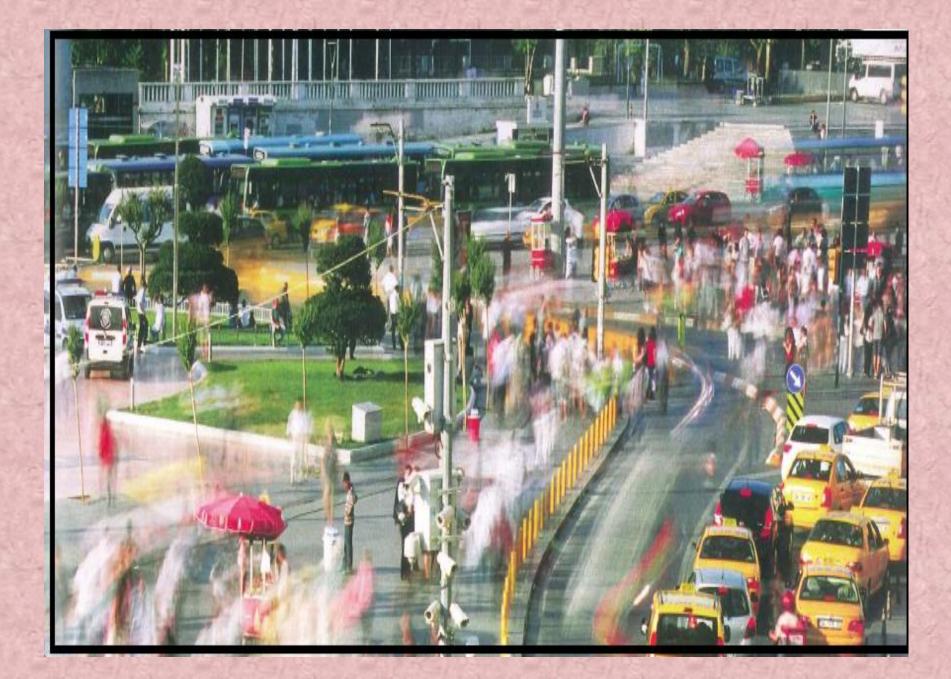

#### **Taksim Square**

#### **Bosphorus Bridge**

 These photos shows Taksim Square, Istanbul. Istanbul is the biggest city in Turkey. It has one shore in Asia and the other in Europe. Ferries take people from Asia to Europe and back across the Bosporus Strait. A bridge called the Bosporus Bridge goes between the two continents.