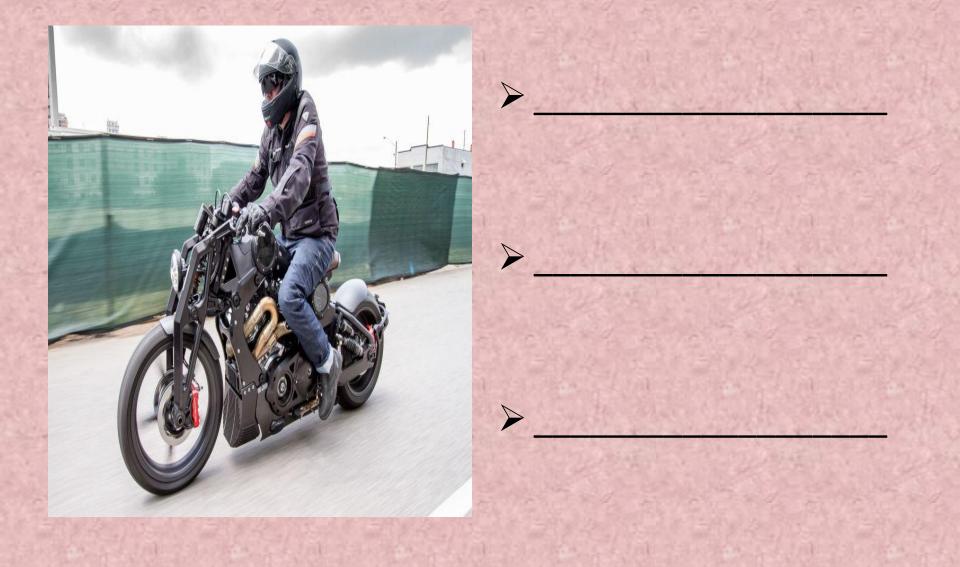

travel in the sky , on water, on land .

Which kind of transportation travel in the sky?

> Which travel on land?

> Which travel on water?

> Which kind is fast?\_

> Which kind is slow?

# TRANSPORTATION

> Can you cross the ocean on a scooter?

Can you fly in the subway?
Can you fit a lot of people on a scooter?

Where do ships move? \_\_\_\_\_
 How can you travel on land?

#### BUS



- I take a bus to work
- My mother takes a bus to work
- > We take a bus to work
- My sister takes a bus to school.

#### SCOOTER



I ride a scooter to school.

My brother rides a scooter to school

My sister rides a scooter to the park

## BIKE

#### > I ride a bike to the park

My sister rides a bike to the park

My brother rides a bike to the park

My mother doesn't ride a bike to work

# MOTORCYCLE



## AIRPLANE









# SUBWAY





## GRAMMAR

# **GET ON**



## **GET OFF**







# DOWNHILL



## PARK





I get on a bike and I go to school.

She <u>gets on</u> a bike and she goes to school.



My house is at the top of a hill. I go <u>uphill</u> to my house

The bakery is at the top of a hill. I go <u>uphill</u> to the bakery.



1