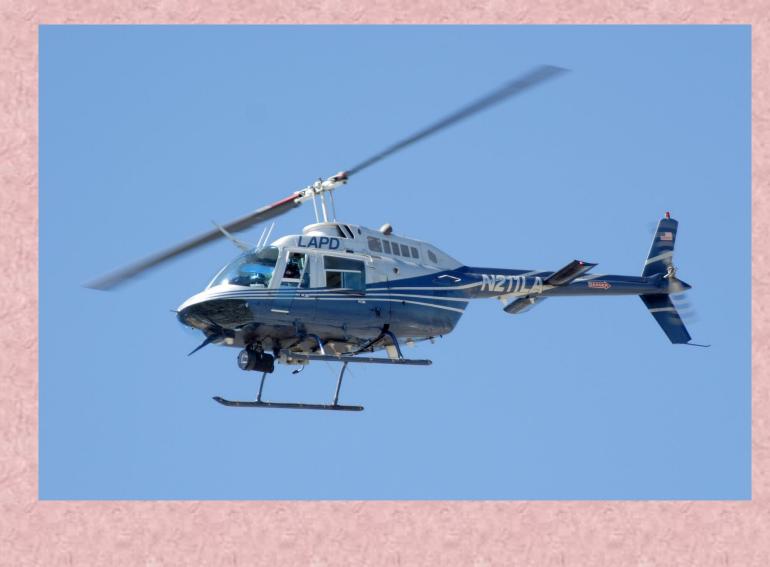

## **ON THE MOVE!**









#### **Taksim Square**







#### **Bosphorus Bridge**



 These photos shows Taksim Square, Istanbul. Istanbul is the biggest city in Turkey. It has one shore in Asia and the other in Europe. Ferries take people from Asia to Europe and back across the Bosporus Strait. A bridge called the Bosporus Bridge goes between the two continents.



## TRANSPORTS

## **AN AIRPLANE**



## A BOAT



## **A BUS**



## **A HELICOPTER**



## **A MOTORCYCLE**



### **A SCOOTER**



## **A SHIP**



#### **THE SUBWAY**







## **A TRUCK**



# **HOT AIR BALLOON**



## **A PARACHUTE**



# **A BIKE**



## **A ROCKET**



## **A SPACESHIP**



## **A RICKSHAW**



# **A ZIPLINE**





## **A SUBMARINE**



## SKATEBOARD



## **A ROLLER SKATE**



# **A TRAIN**



## **SNOWMOBILE**



# **ON FOOT**



## WALK TO SCHOOL



## QUESTIONS

1.What transport do you use in air?

2. What transport do you use in water?

3.What transport do you use on land?

#### What kind of transportation can you take?





#### What kind of transportation can you ride?





I <u>ride</u> a bike to visit my grandma but my brother <u>takes</u> a taxi to visit our grandma.

I take a car to go to school but Santiago rides a bike to go to school.