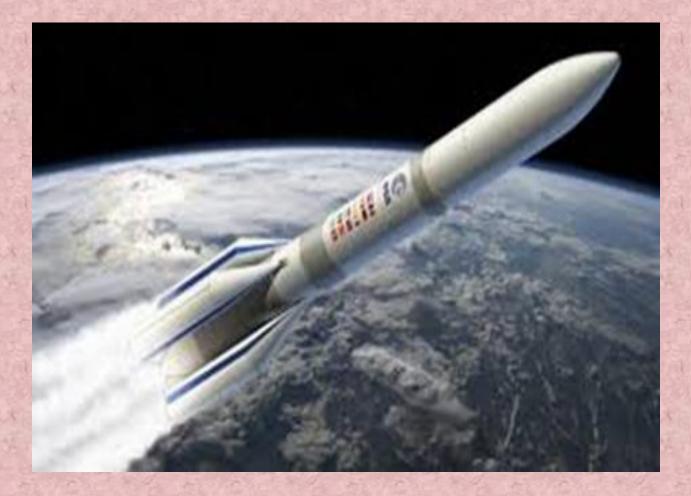

## **ON THE MOVE!**









#### **Taksim Square**







#### **Bosphorus Bridge**



 These photos shows Taksim Square, Istanbul. Istanbul is the biggest city in Turkey. It has one shore in Asia and the other in Europe. Ferries take people from Asia to Europe and back across the Bosporus Strait. A bridge called the Bosporus Bridge goes between the two continents.



## TRANSPORTS

## **AN AIRPLANE**



## A BOAT



## **A BUS**



## **A HELICOPTER**



## **A MOTORCYCLE**



### **A SCOOTER**



## **A SHIP**



#### **THE SUBWAY**







## **A TRUCK**



# **HOT AIR BALLOON**



## **A PARACHUTE**



# **A BIKE**



## **A ROCKET**



## **A SPACESHIP**



## **A RICKSHAW**



# **A ZIPLINE**





## **A SUBMARINE**



## SKATEBOARD



## **A ROLLER SKATE**



# **A TRAIN**



## **SNOWMOBILE**



# **ON FOOT**



## WALK TO SCHOOL



## QUESTIONS

1.What transport do you use in air?

2. What transport do you use in water?

3.What transport do you use on land?

#### What kind of transportation can you take?





#### What kind of transportation can you ride?





I <u>ride</u> a bike to visit my grandma but my brother <u>takes</u> a taxi to visit our grandma.

I take a car to go to school but Santiago rides a bike to go to school.







>











# HOW DO YOU GET TO SCHOOL?



# MONGOLIA



The students from Mongolia ride a camel to go to school, but students from Colombia take a school bus to go to school.