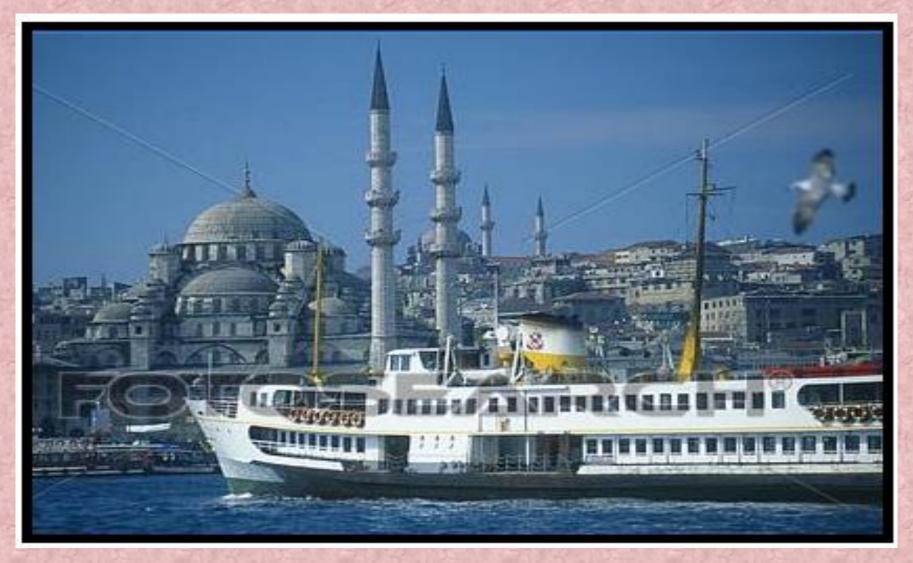

#### **Taksim Square**

#### **Bosphorus Bridge**

 These photos shows Taksim Square, Istanbul. Istanbul is the biggest city in Turkey. It has one shore in Asia and the other in Europe. Ferries take people from Asia to Europe and back across the Bosporus Strait. A bridge called the Bosporus Bridge goes between the two continents.