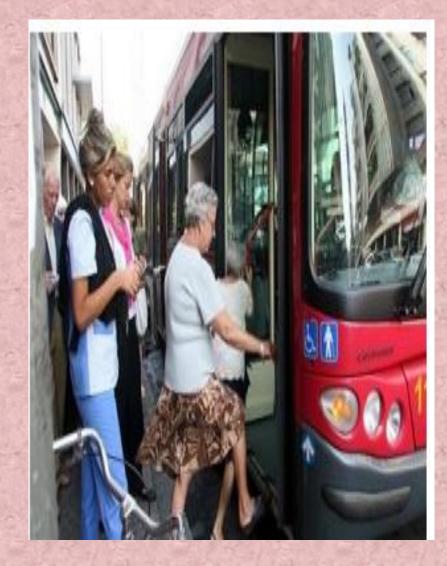

#### BUS

- I take a bus to work
- My mother takes a bus to work
- > We take a bus to work
- My sister takes a bus to school.