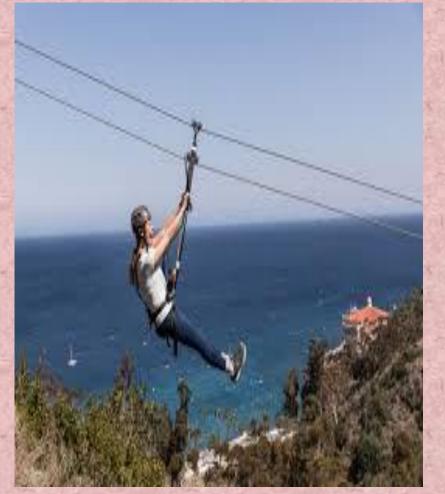

## **ON THE MOVE!**









#### **Taksim Square**







#### **Bosphorus Bridge**



 These photos shows Taksim Square, Istanbul. Istanbul is the biggest city in Turkey. It has one shore in Asia and the other in Europe. Ferries take people from Asia to Europe and back across the Bosporus Strait. A bridge called the Bosporus Bridge goes between the two continents.



## TRANSPORTS

## **AN AIRPLANE**



## A BOAT



## **A BUS**



## **A HELICOPTER**



## **A MOTORCYCLE**



### **A SCOOTER**



## **A SHIP**



#### **THE SUBWAY**







## **A TRUCK**



# **HOT AIR BALLOON**



## **A PARACHUTE**



# **A BIKE**



## **A ROCKET**



## **A SPACESHIP**



## **A RICKSHAW**



# **A ZIPLINE**





## **A SUBMARINE**



## SKATEBOARD



## **A ROLLER SKATE**



# **A TRAIN**



## **SNOWMOBILE**



# **ON FOOT**



## WALK TO SCHOOL



## QUESTIONS

1.What transport do you use in air?

2. What transport do you use in water?

3.What transport do you use on land?

#### What kind of transportation can you take?





#### What kind of transportation can you ride?





I <u>ride</u> a bike to visit my grandma but my brother <u>takes</u> a taxi to visit our grandma.

I take a car to go to school but Santiago rides a bike to go to school.







>











# HOW DO YOU GET TO SCHOOL?



# MONGOLIA



The students from Mongolia ride a camel to go to school, but students from Colombia take a school bus to go to school.







# COLOMBIA

5



# COLOMBIA







# INDIA











## KENY