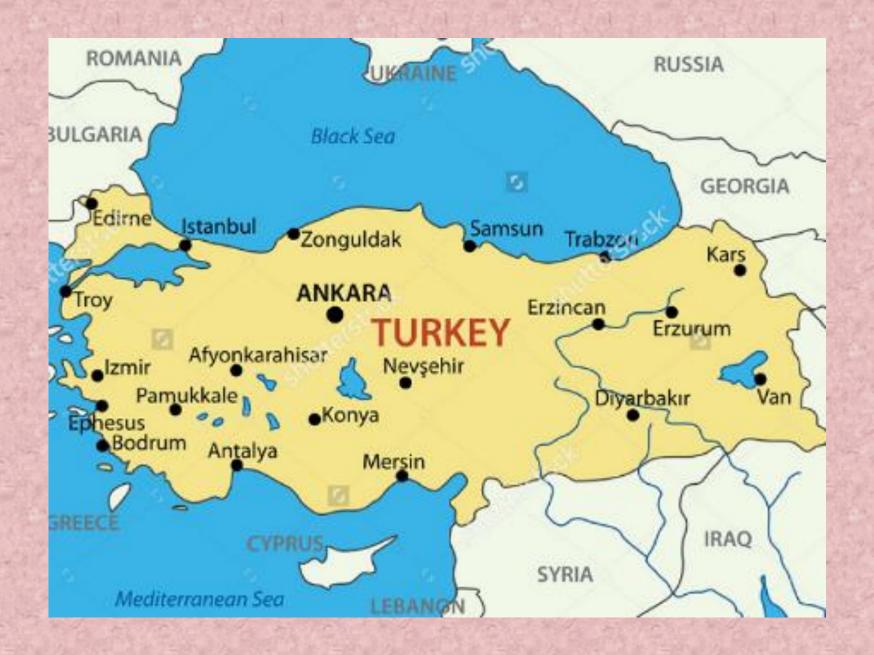

#### **Bosphorus Bridge**

 These photos shows Taksim Square, Istanbul. Istanbul is the biggest city in Turkey. It has one shore in Asia and the other in Europe. Ferries take people from Asia to Europe and back across the Bosporus Strait. A bridge called the Bosporus Bridge goes between the two continents.