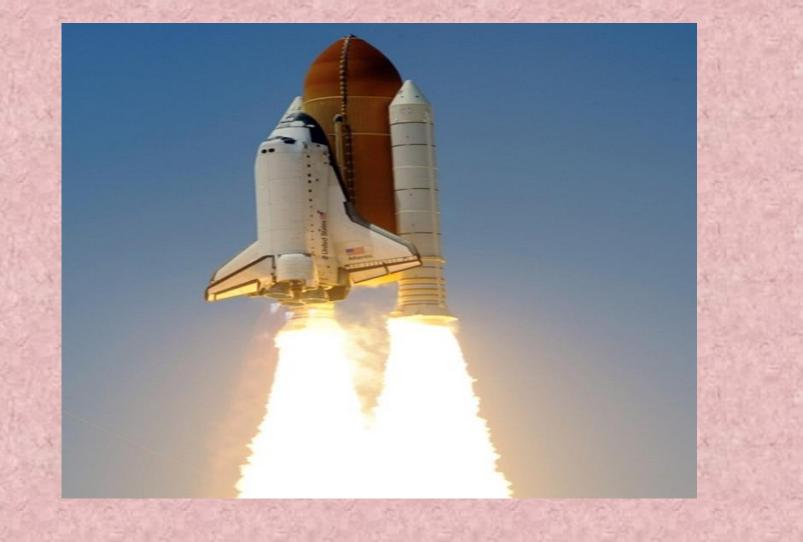

## **ON THE MOVE!**









#### **Taksim Square**







#### **Bosphorus Bridge**



 These photos shows Taksim Square, Istanbul. Istanbul is the biggest city in Turkey. It has one shore in Asia and the other in Europe. Ferries take people from Asia to Europe and back across the Bosporus Strait. A bridge called the Bosporus Bridge goes between the two continents.



## TRANSPORTS

## **AN AIRPLANE**



## A BOAT



## **A BUS**



## **A HELICOPTER**



## **A MOTORCYCLE**



### **A SCOOTER**



## **A SHIP**



#### **THE SUBWAY**







## **A TRUCK**



# **HOT AIR BALLOON**



## **A PARACHUTE**



# **A BIKE**



## **A ROCKET**



## **A SPACESHIP**



## **A RICKSHAW**



# **A ZIPLINE**





## **A SUBMARINE**



## SKATEBOARD



## **A ROLLER SKATE**



# **A TRAIN**



## **SNOWMOBILE**



# **ON FOOT**



## WALK TO SCHOOL



## QUESTIONS

1.What transport do you use in air?

2. What transport do you use in water?

3.What transport do you use on land?

#### What kind of transportation can you take?





#### What kind of transportation can you ride?





I <u>ride</u> a bike to visit my grandma but my brother <u>takes</u> a taxi to visit our grandma.

I take a car to go to school but Santiago rides a bike to go to school.







>











# HOW DO YOU GET TO SCHOOL?



# MONGOLIA



The students from Mongolia ride a camel to go to school, but students from Colombia take a school bus to go to school.







# COLOMBIA

5



# CO