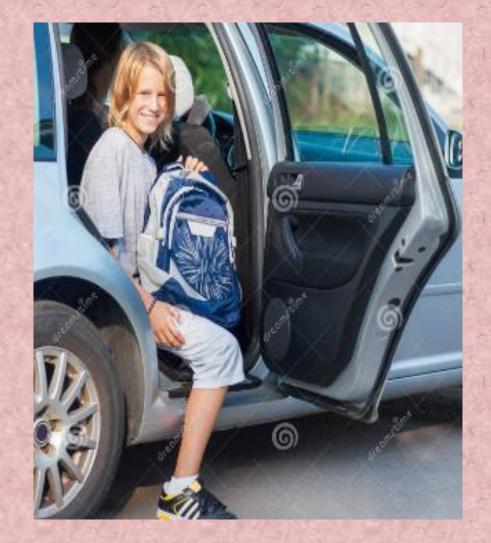

## WALK TO SCHOOL

#### What kind of transportation can you take?

#### What kind of transportation can you ride?

I <u>ride</u> a bike to visit my grandma but my brother <u>takes</u> a taxi to visit our grandma.

I take a car to go to school but Santiago rides a bike to go to school.