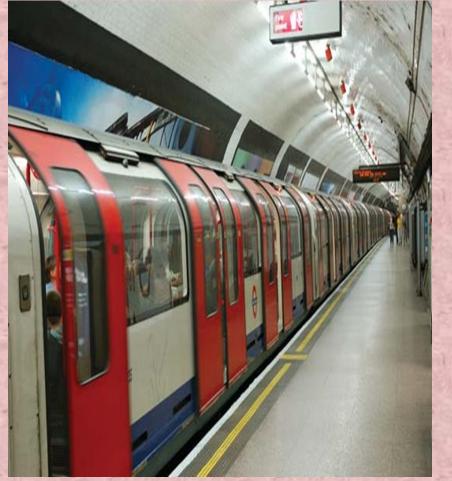

land .

Which kind of transportation travel in the sky?

> Which travel on land?

> Which travel on water?

> Which kind is fast?\_

> Which kind is slow?

# TRANSPORTATION

> Can you cross the ocean on a scooter?

Can you fly in the subway?
Can you fit a lot of people on a scooter?

Where do ships move? \_\_\_\_\_
 How can you travel on land?

#### BUS



- I take a bus to work
- My mother takes a bus to work
- > We take a bus to work
- My sister takes a bus to school.

#### SCOOTER



I ride a scooter to school.

My brother rides a scooter to school

My sister rides a scooter to the park

## BIKE

#### > I ride a bike to the park

My sister rides a bike to the park

My brother rides a bike to the park

My mother doesn't ride a bike to work

# MOTORCYCLE



## AIRPLANE









# SUBWAY





## GRAMMAR

# **GET ON**



## **GET OFF**







# DOWNHILL



## PARK





I get on a bike and I go to school.

She <u>gets on</u> a bike and she goes to school.



My house is at the top of a hill. I go <u>uphill</u> to my house

The bakery is at the top of a hill. I go <u>uphill</u> to the bakery.



1