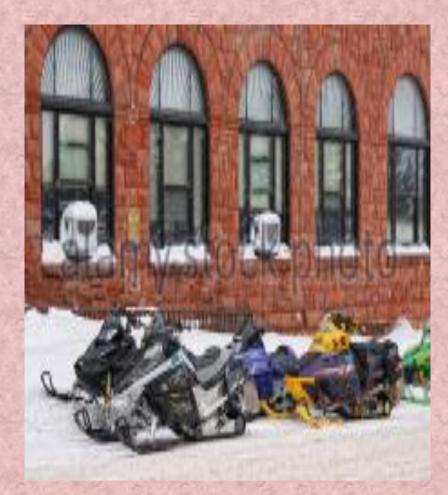

## **A SPACESHIP**



## **A RICKSHAW**



# **A ZIPLINE**





## **A SUBMARINE**



## SKATEBOARD



## **A ROLLER SKATE**



# **A TRAIN**



## **SNOWMOBILE**



# **ON FOOT**



## WALK TO SCHOOL



## QUESTIONS

1.What transport do you use in air?

2. What transport do you use in water?

3.What transport do you use on land?

#### What kind of transportation can you take?





#### What kind of transportation can you ride?





I <u>ride</u> a bike to visit my grandma but my brother <u>takes</u> a taxi to visit our grandma.

I take a car to go to school but Santiago rides a bike to go to school.







>











# HOW DO YOU GET TO SCHOOL?



# MONGOLIA



The students from Mongolia ride a camel to go to school, but students from Colombia take a school bus to go to school.







# COLOMBIA

5



# COLOMBIA







# INDIA











## KENYA





# VIETNAM





# MALAYSIA



## BOSTSWANA









# **UNITED STATES**





# INDONESIA







# INDONESIA



# TRANSPORTATION

We move from one place to another place. We can travel in the sky , on water, on land .

Which kind of transportation travel in the sky?

> Which travel on land?

> Which travel on water?

> Which kind is fast?\_

> Which kind is slow?

# TRANSPORTATION

> Can you cross the ocean on a scooter?

Can you fly in the subway?
Can you fit a lot of people on a scooter?

Where do ships move? \_\_\_\_\_
 How can you travel on land?

#### BUS



- I take a bus to work
- My mother takes a bus to work
- > We take a bus to work
- My sister takes a bus to school.

#### SCOOTER



I ride a scooter to school.