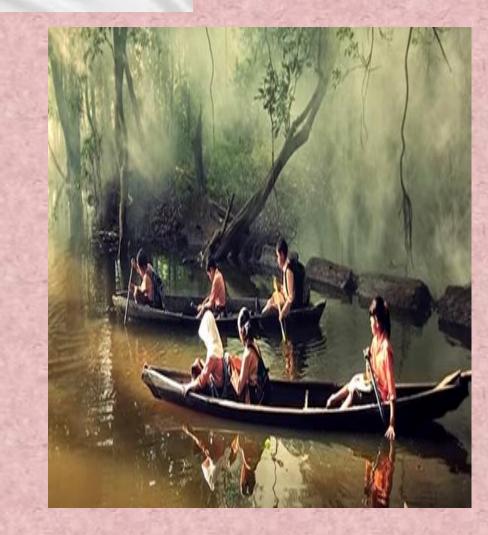

BILE**



# **ON FOOT**



## WALK TO SCHOOL



## QUESTIONS

1.What transport do you use in air?

2. What transport do you use in water?

3.What transport do you use on land?

#### What kind of transportation can you take?





#### What kind of transportation can you ride?





I <u>ride</u> a bike to visit my grandma but my brother <u>takes</u> a taxi to visit our grandma.

I take a car to go to school but Santiago rides a bike to go to school.







>











# HOW DO YOU GET TO SCHOOL?



# MONGOLIA



The students from Mongolia ride a camel to go to school, but students from Colombia take a school bus to go to school.







# COLOMBIA

5



# COLOMBIA







# INDIA











## KENYA





# VIETNAM





# MALAYSIA



## BOSTSWANA









# **UNITED STATES**





# INDONESIA







# INDONESIA



# TRANSPORTATION

We move from one place to another place. We can travel in the sky , on water, on land .

Which kind of transportation travel in the sky?

> Which travel on land?

> Which travel on water?

> Which kind is fast?\_

> Which kind is slow?

# TRANSPORTATION

> Can you cross the ocean on a scooter?

Can you fly in the subway?
Can you fit a lot of people on a scooter?

Where do ships move? \_\_\_\_\_
 How can you travel on land?

#### BUS



- I take a bus to work
- My mother takes a bus to work
- > We take a bus to work
- My sister takes a bus to school.

#### SCOOTER



I ride a scooter to school.

My brother rides a scooter to school

My sister rides a scooter to the park

## BIKE

#### > I ride a bike to the park

My sister rides a bike to the park

My