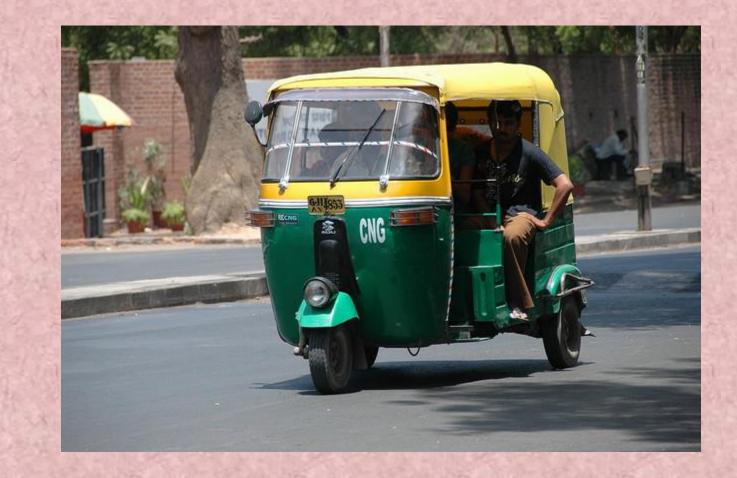

## **ON THE MOVE!**









#### **Taksim Square**







#### **Bosphorus Bridge**



 These photos shows Taksim Square, Istanbul. Istanbul is the biggest city in Turkey. It has one shore in Asia and the other in Europe. Ferries take people from Asia to Europe and back across the Bosporus Strait. A bridge called the Bosporus Bridge goes between the two continents.



## TRANSPORTS

## **AN AIRPLANE**



## A BOAT



## **A BUS**



## **A HELICOPTER**



## **A MOTORCYCLE**



### **A SCOOTER**



## **A SHIP**



#### **THE SUBWAY**







## **A TRUCK**



# **HOT AIR BALLOON**



## **A PARACHUTE**



# **A BIKE**



## **A ROCKET**



## **A SPACESHIP**



## **A RICKSHAW**



# **A ZIPLINE**





## **A SUBMARINE**



## SKATEBOARD



## **A ROLLER SKATE**



# **A TRAIN**



## **SNOWMOBILE**



# **ON FOOT**



## WALK TO SCHOOL



## QUESTIONS

1.What transport do you use in air?

2. What transport do you use in water?

3.What transport do you use on land?

#### What kind of transportation can you take?





#### What kind of transportation can you ride?





I <u>ride</u> a bike to visit my grandma but my brother <u>takes</u> a taxi to visit our grandma.

I take a car to go to school but Santiago rides a bike to go to school.







>











# HOW DO YOU GET TO SCHOOL?



# MONGOLIA



The students from Mongolia ride a camel to go to school, but students from Colombia take a school bus to go to school.







# COLOMBIA

5



# COLOMBIA







# INDIA