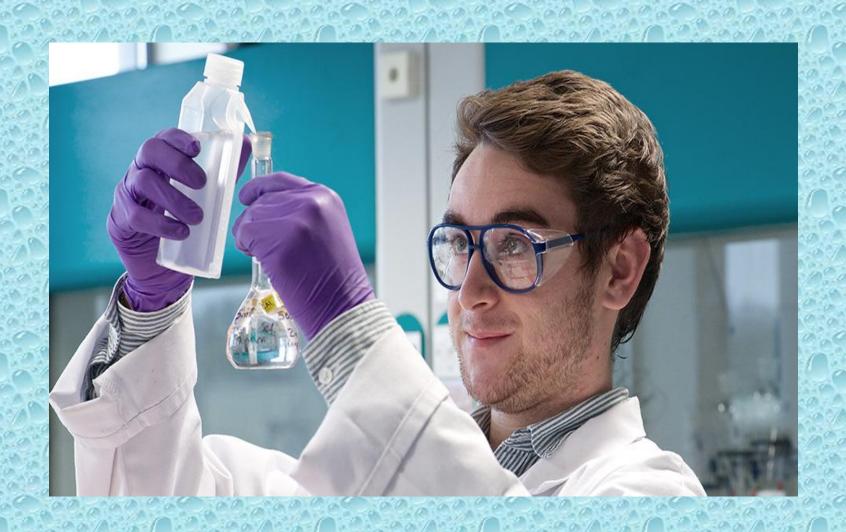

#### What does a scientist do?

#### What does a scientist do?

· A scientist studies new things.