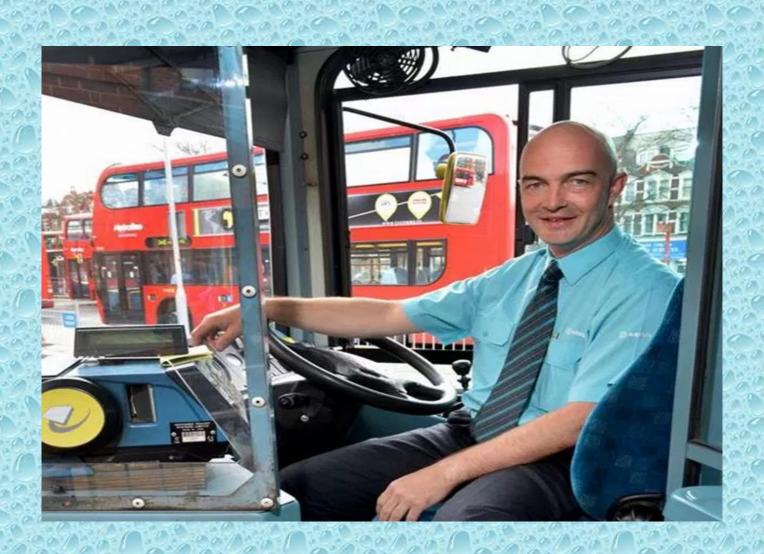

#### What does a bus driver do?

What does a bus driver do?

· A bus driver drives a bus.