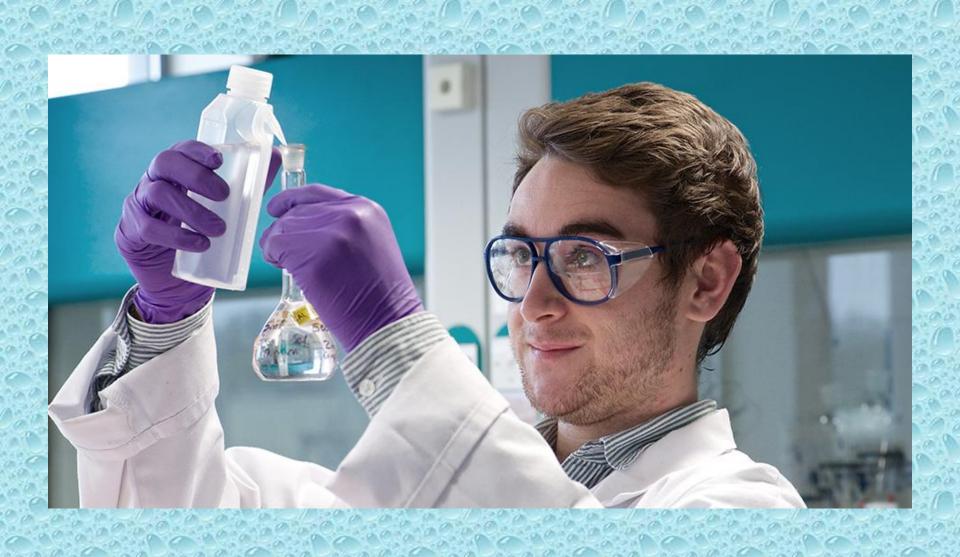

#### a scientist

#### What does a scientist do?

#### What does a scientist do?

· A scientist studies new things.