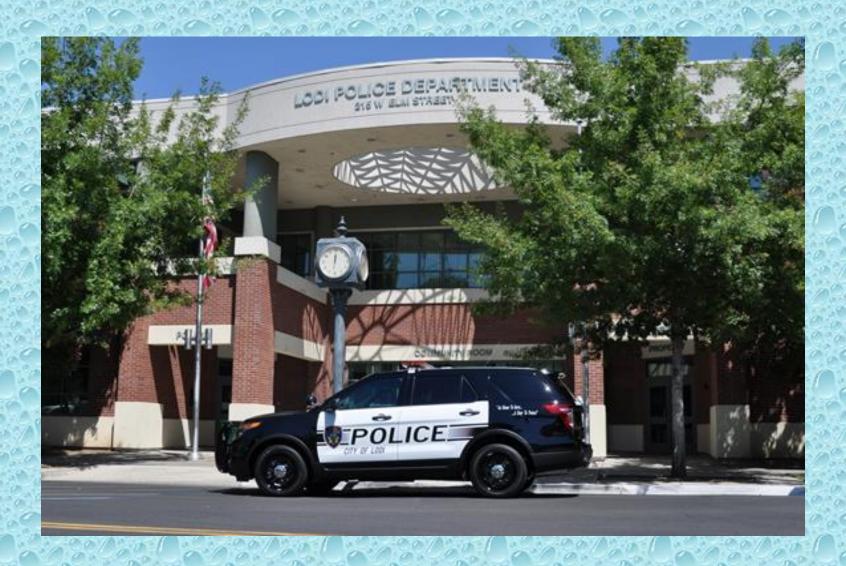

#### **Police Station**

#### What does a police officer do?

#### What does a police officer do?

 A police officer takes care of people.