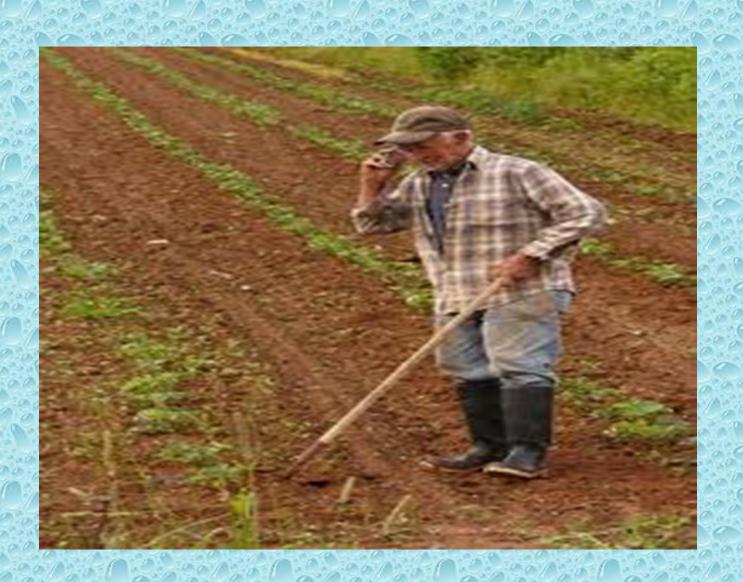

#### What does a farmer do?

#### What does a farmer do?

• A farmer <u>grows</u> fruits and vegetables.