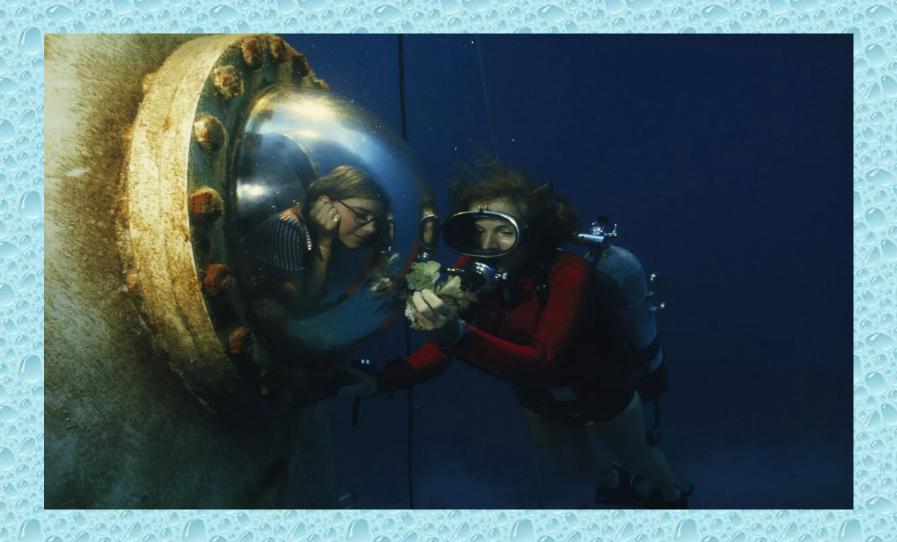

#### Sylvia Earle

- ➤ Sylvia Earle is a famous scientist. She studies the ocean animals and plants in it.
- The photo shows Sylvia Earle an ocean explorer, and she is holding algae for an engineer to look at.
- > She is working outside an underwater habitat.