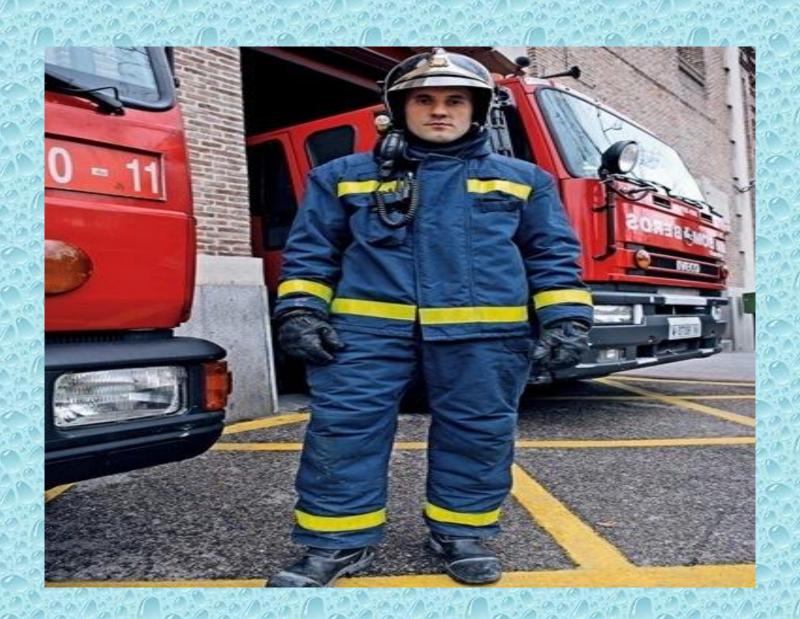

## a firefighter

# What does a firefighter do?

#### What does a firefighter do?

A firefighter takes out the fire