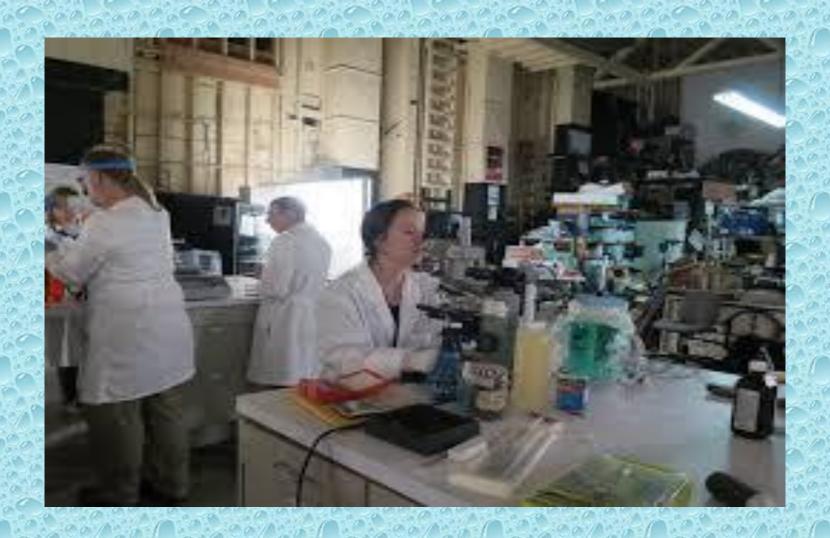

# Lab

#### What does a scientist do?

#### What does a scientist do?

· A scientist studies new things.