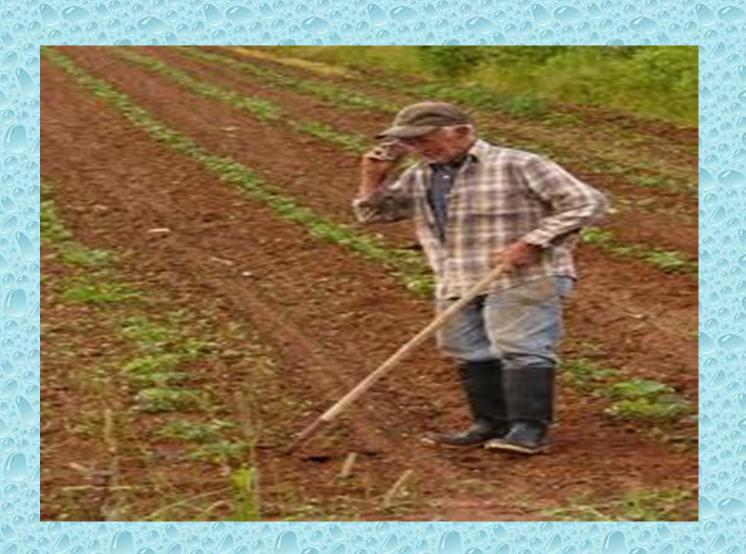

#### a farmer

#### What does a farmer do?

#### What does a farmer do?

• A farmer <u>grows</u> fruits and vegetables.