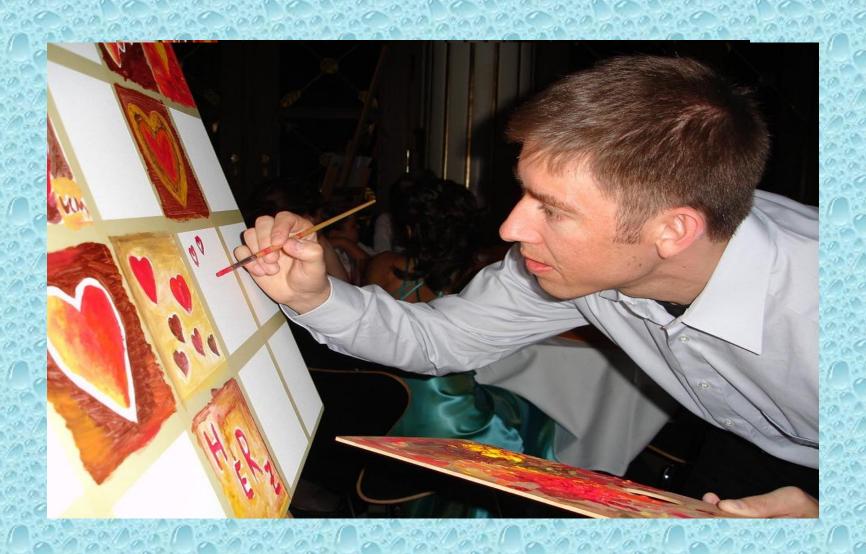

## What does an artist do?

#### What does an artist do?

An artist <u>draws and paints</u>
 pictures