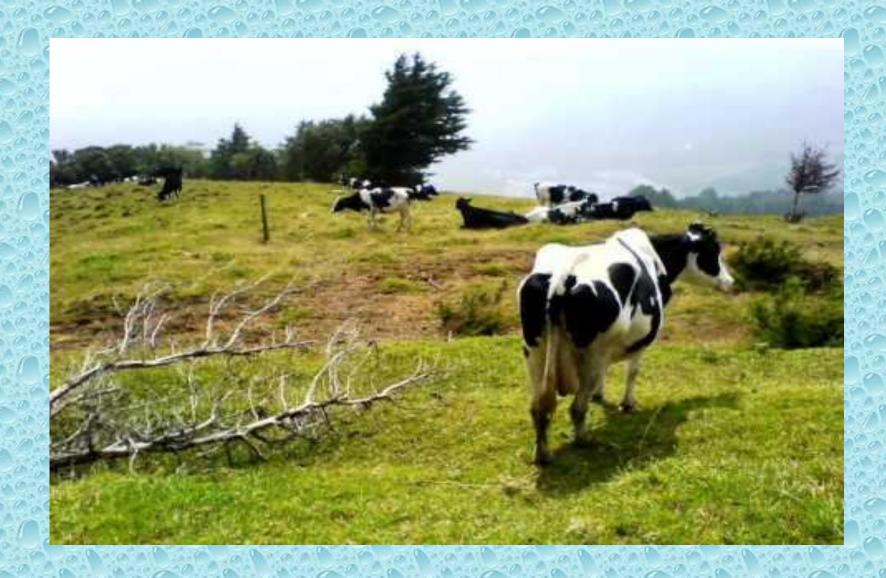

## **Farm**

#### What does a farmer do?

#### What does a farmer do?

• A farmer <u>grows</u> fruits and vegetables.