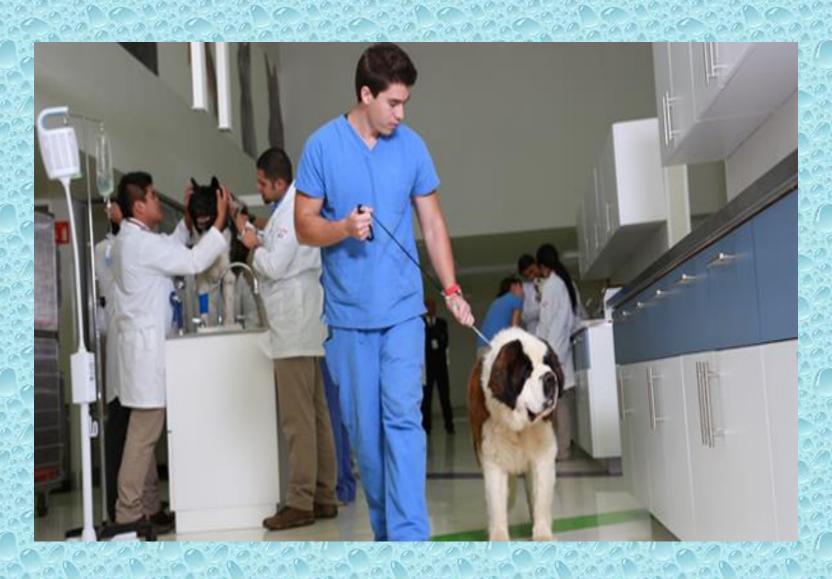

# **Animal hospital**

#### What does a vet do?

#### What does a vet do?

A vet <u>helps</u> sick animals.