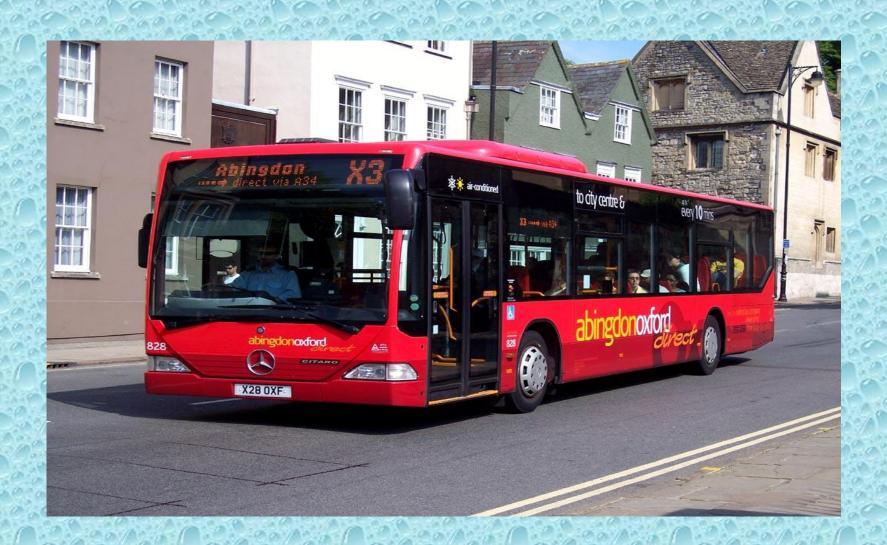

## Bus

#### What does a bus driver do?

What does a bus driver do?

· A bus driver drives a bus.