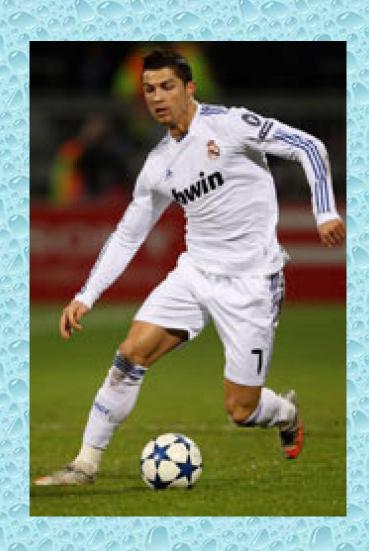

# What does a soccer player do?

What does a soccer player do?

· A soccer player plays soccer.