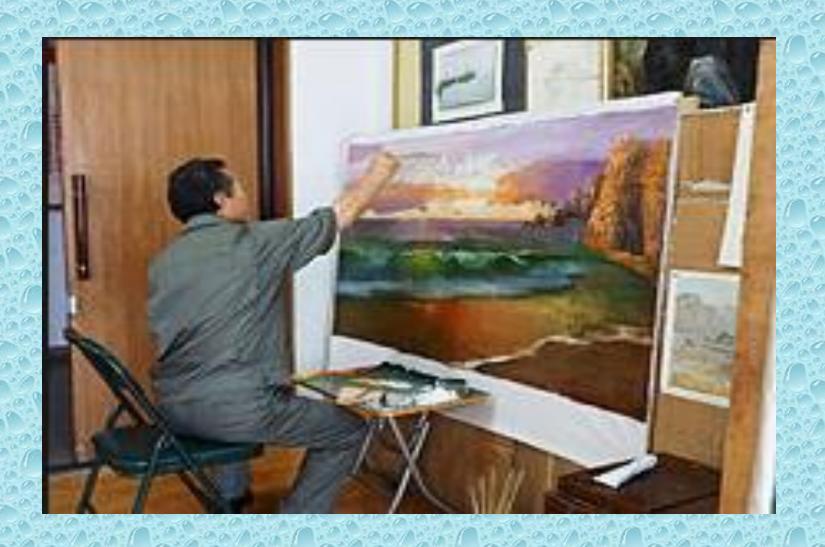

# Art Studio

#### What does an artist do?

An artist <u>draws and paints</u>
 pictures