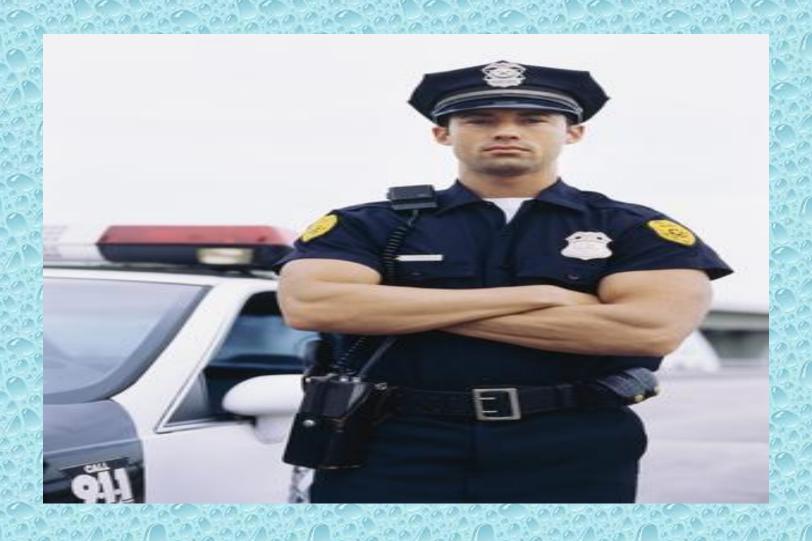

## a police officer

#### What does a police officer do?

#### What does a police officer do?

 A police officer takes care of people.