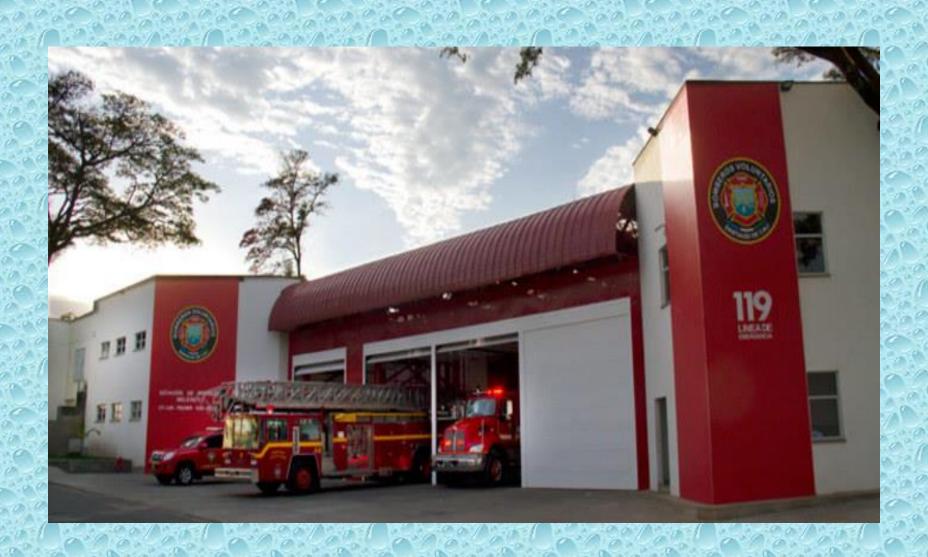

## **Fire station**

# What does a firefighter do?

#### What does a firefighter do?

A firefighter takes out the fire