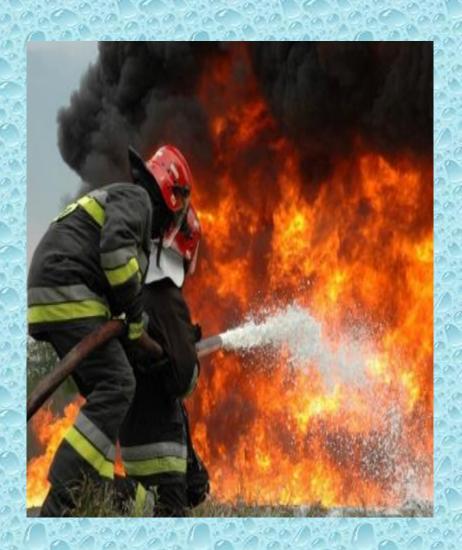

## a firefighter

# What does a firefighter do?

#### What does a firefighter do?

A firefighter takes out the fire