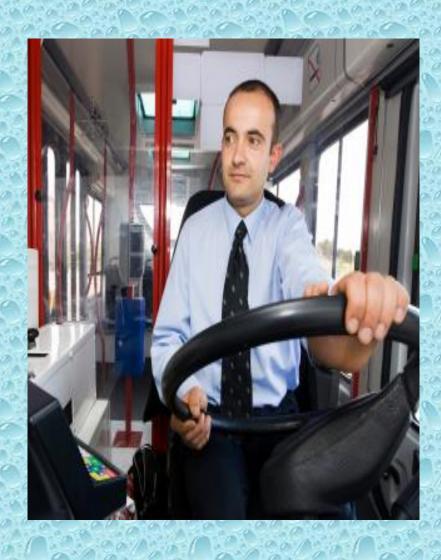

## Bus

#### What does a bus driver do?

What does a bus driver do?

· A bus driver drives a bus.