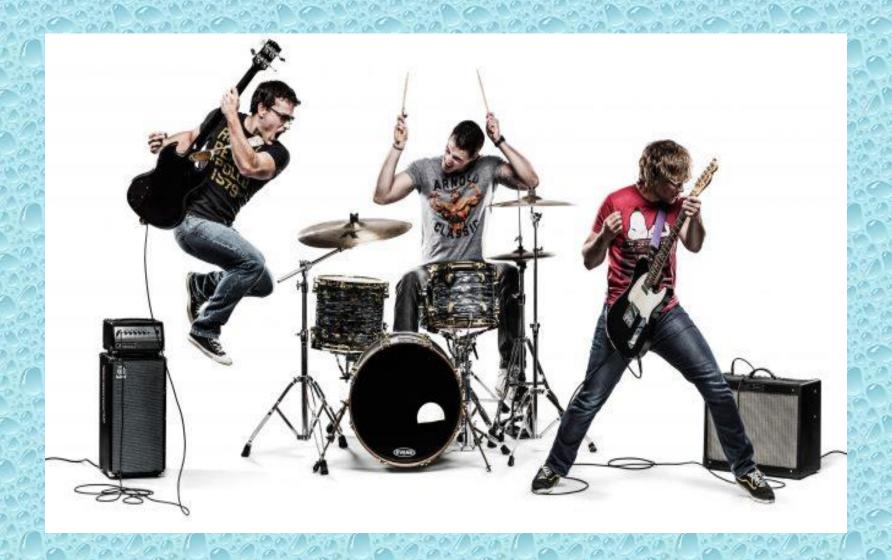

# **Music band**

### What does a rock star do?

### What does a rock star do?

A rock star plays the guitar.