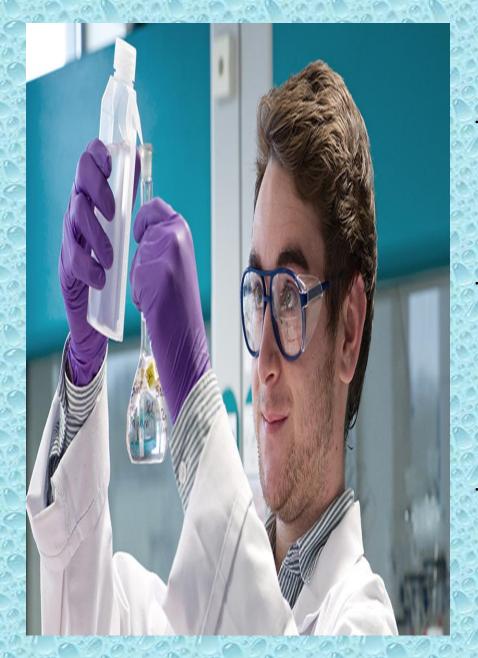

#### a scientist

#### What does a scientist do?

#### What does a scientist do?

· A scientist studies new things.