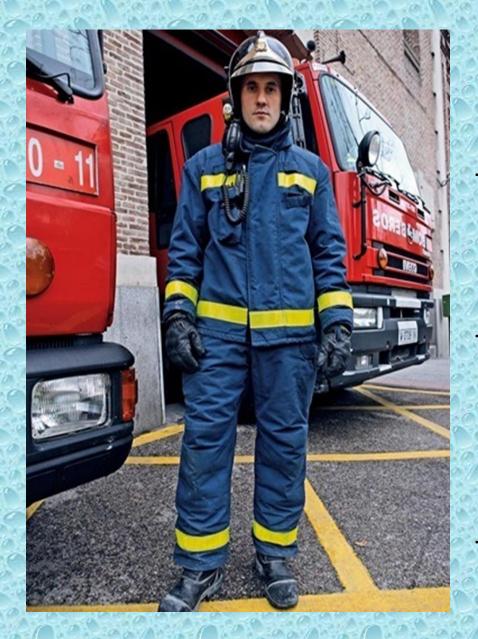

## a firefighter

# What does a firefighter do?

#### What does a firefighter do?

A firefighter takes out the fire