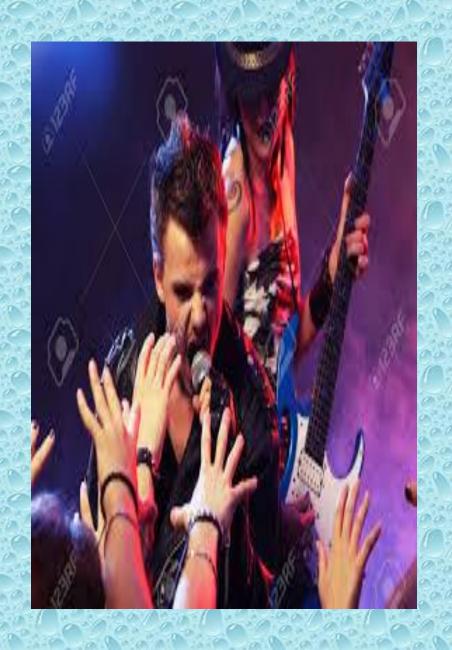

### What does a rock star do?

### What does a rock star do?

A rock star plays the guitar.