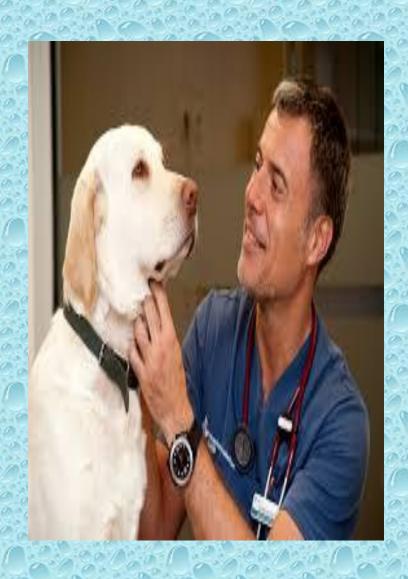

## a vet

#### What does a vet do?

#### What does a vet do?

A vet <u>helps</u> sick animals.

✓ What does a vet do?

✓ Where does he work?

✓ What does a police officer do?

✓ Where does he work?

✓ What does an artist do?

✓ Where does he work?

✓ What does a doctor do?

✓ Where does he work?