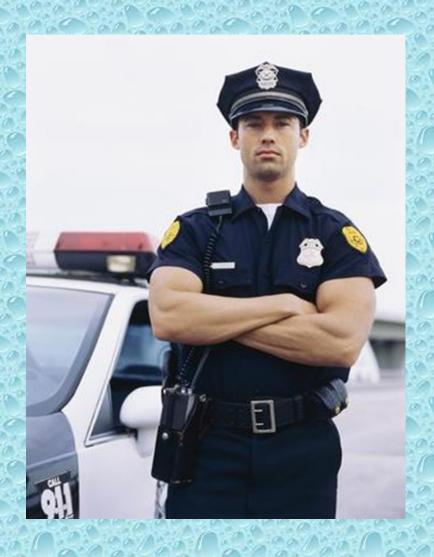

#### What does a police officer do?

#### What does a police officer do?

 A police officer takes care of people.