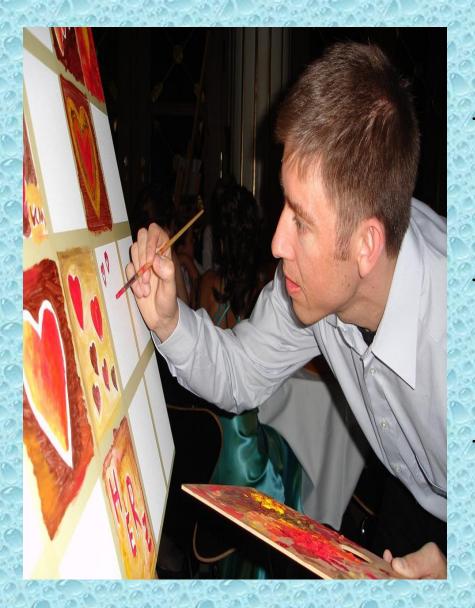

## What does an artist do?

#### What does an artist do?

An artist <u>draws and paints</u>
 pictures