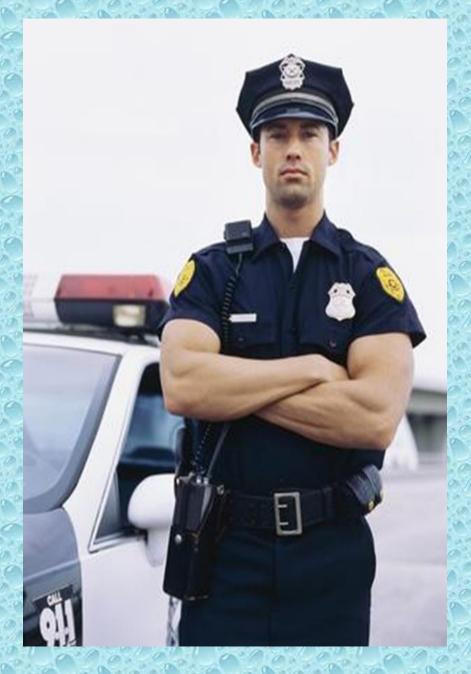

#### What does a police officer do?

#### What does a police officer do?

 A police officer takes care of people.