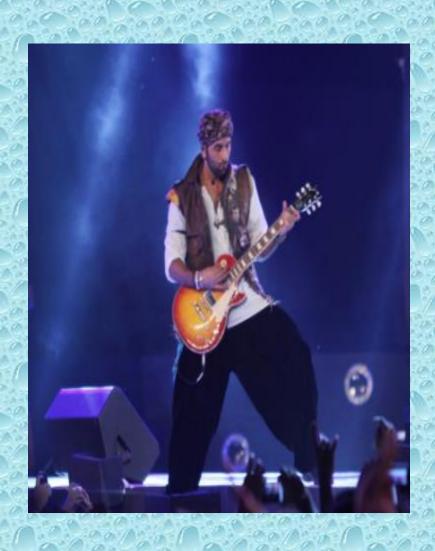

### What does a rock star do?

### What does a rock star do?

A rock star plays the guitar.