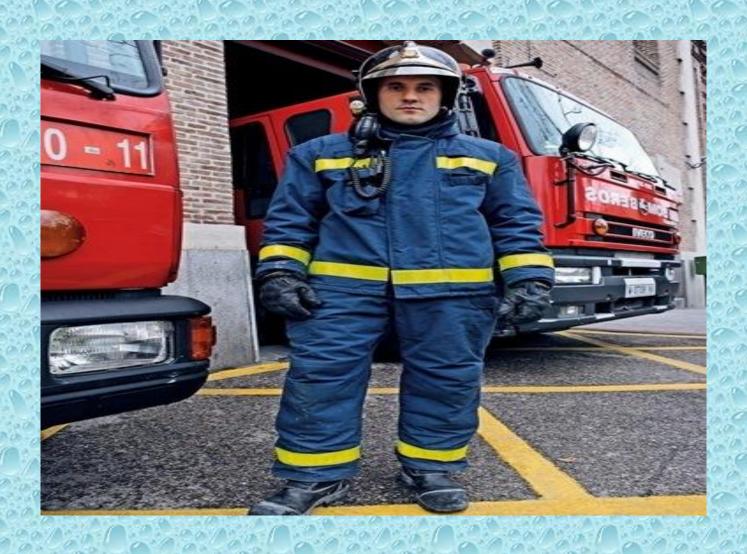

## a firefighter

# What does a firefighter do?

#### What does a firefighter do?

A firefighter takes out the fire