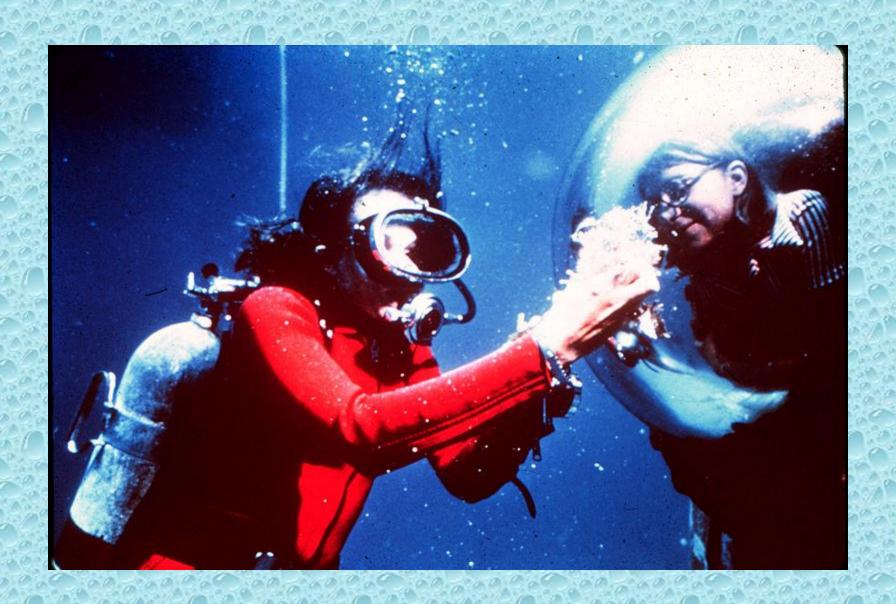

#### Sylvia Earle

- ➤ Sylvia Earle is a famous scientist. She studies the ocean animals and plants in it.
- The photo shows Sylvia Earle an ocean explorer, and she is holding algae for an engineer to look at.
- > She is working outside an underwater habitat.