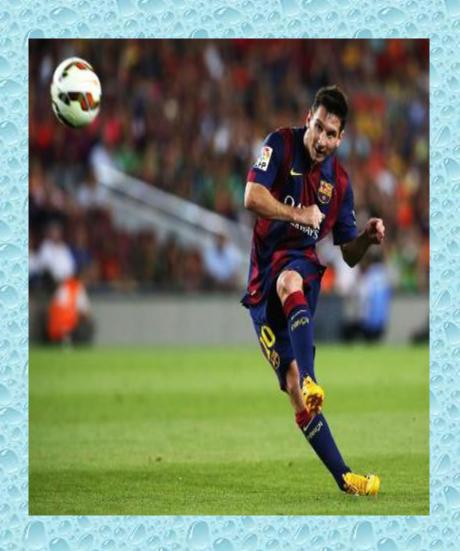

## a soccer player

# What does a soccer player do?

What does a soccer player do?

· A soccer player plays soccer.