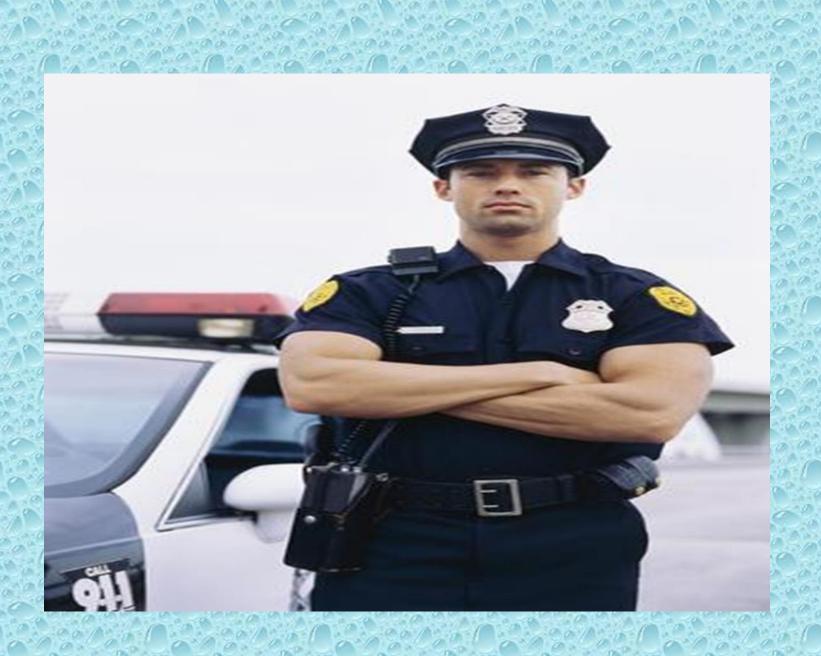

## a police officer

#### What does a police officer do?

#### What does a police officer do?

 A police officer takes care of people.