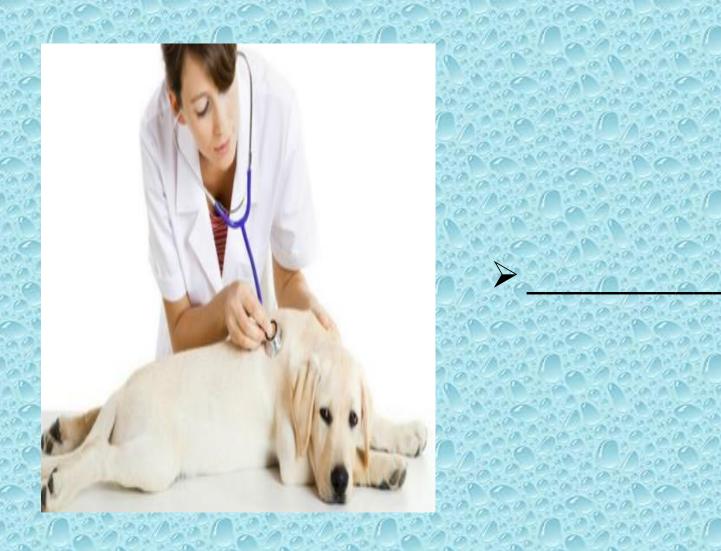

## a vet

#### What does a vet do?

#### What does a vet do?

A vet <u>helps</u> sick animals.