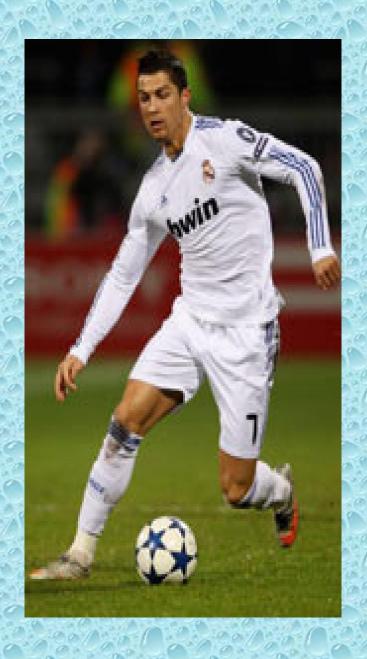

# What does a soccer player do?

What does a soccer player do?

· A soccer player plays soccer.