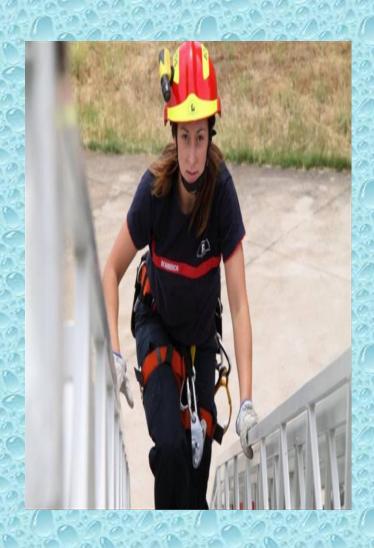

## a firefighter

# What does a firefighter do?

#### What does a firefighter do?

A firefighter takes out the fire

# PRACTICE

✓ Where does she work?

✓ What does a nurse do?

✓ Where does he work?

✓ What does a scientist do?

✓ Where does he work?

✓ What does a firefighter do?

✓ Where does she work?