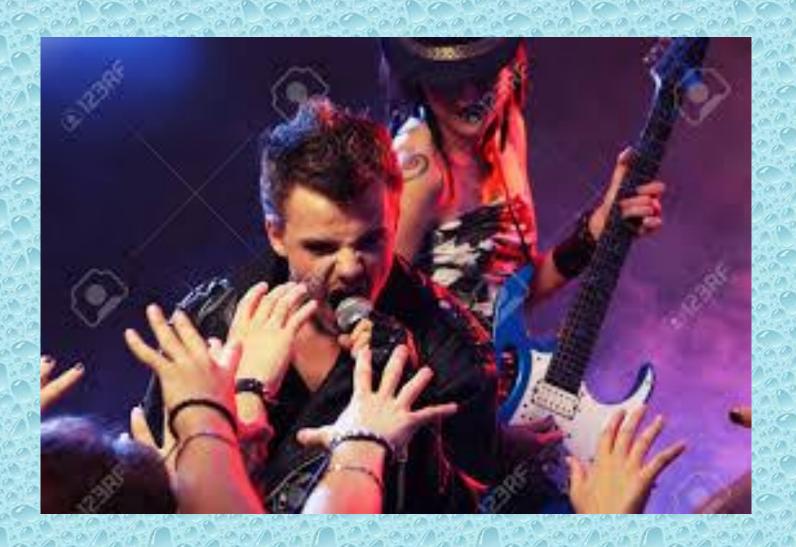

### What does a rock star do?

### What does a rock star do?

A rock star plays the guitar.