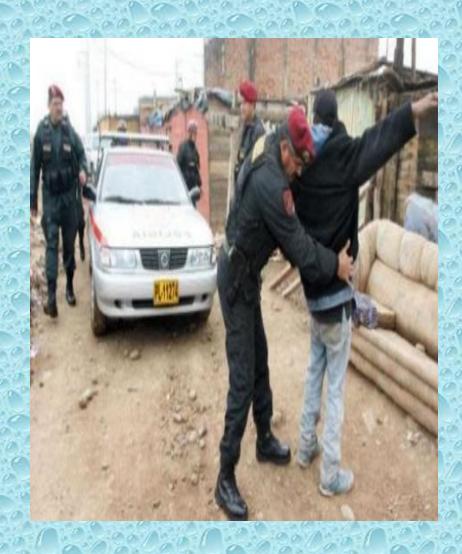

## a police officer

#### What does a police officer do?

#### What does a police officer do?

 A police officer takes care of people.