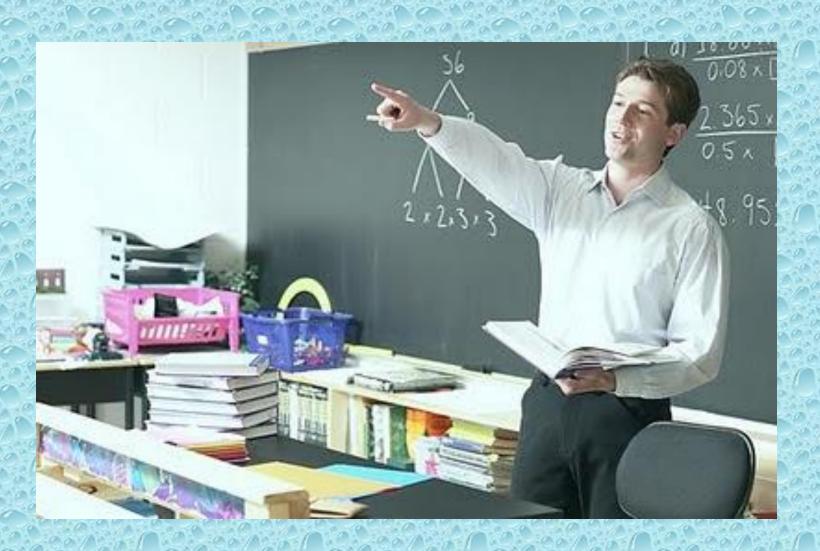

# What does a teacher do?

# What does a teacher do?

· A teacher teaches students.