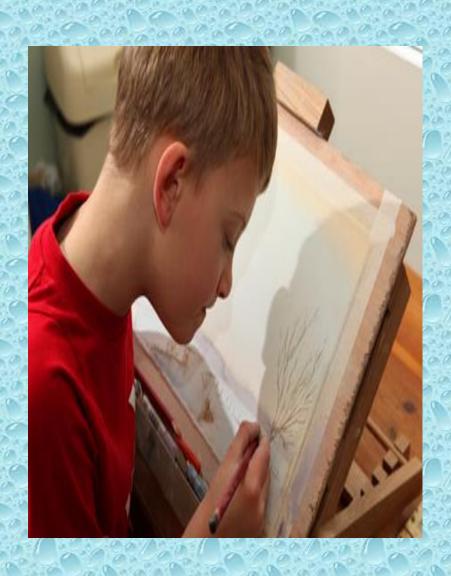

## What does an artist do?

#### What does an artist do?

An artist <u>draws and paints</u>
 pictures