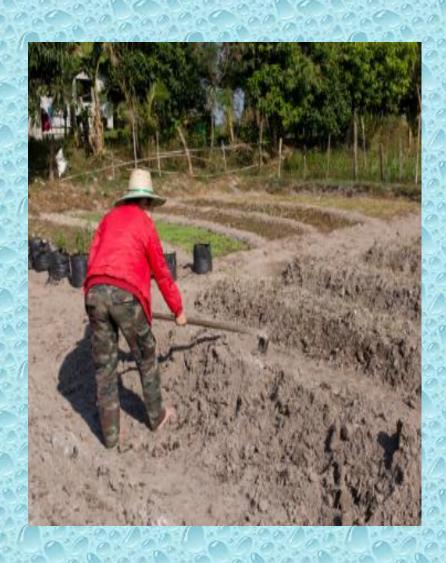

#### a farmer

#### What does a farmer do?

#### What does a farmer do?

• A farmer <u>grows</u> fruits and vegetables.